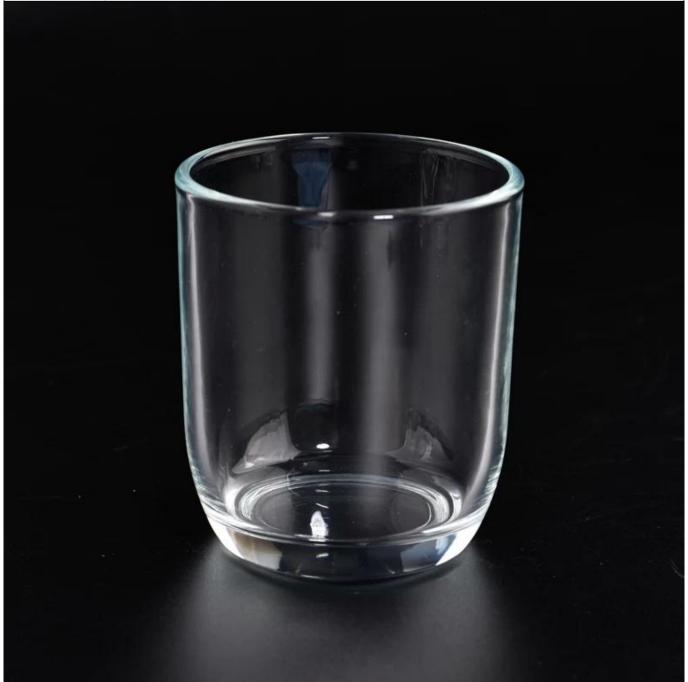

| 1             |                                                                                    |
|---------------|------------------------------------------------------------------------------------|
| Measure       | Item:SGJD23010504                                                                  |
|               | Top dia: 78mm                                                                      |
|               | Bottom dia: 57mm                                                                   |
|               | Height: 87mm                                                                       |
|               | Weight:217g                                                                        |
|               | Capacity: 255ml                                                                    |
|               | MOQ:5000PCS                                                                        |
| Packing       | Normal packing,Individual gift box, PVC box, window box, color box, white box, etc |
| Delivery time | Within 35 days after the sample and order confirmed                                |
| Payment term  | 30% deposit by T/T in advance and the balance against the copy of B/L              |
| Shipment      | By sea,by air,by Express and your shipping agent is acceptable                     |
| Usage         | Home decay Medding Decayation Medding Foreign Decayation on homeomet               |
| Occasion      | Home decor, Wedding Decoration, Wedding Favors, Decoration enhancement             |