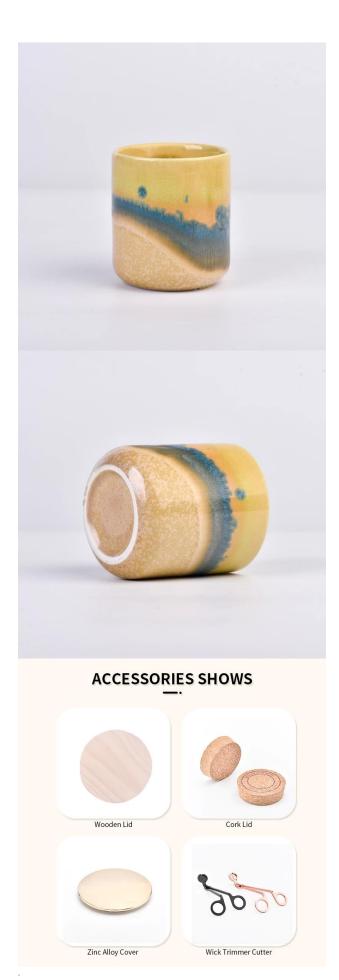

## The design of flexible sizes can be quickly expanded Your market

Top Dia.: 73mm Height: 81mm. Capacity: 230ml. Weight: 193g

We translate your ideas into creative spice products, we sell you in the local market.

Q3: What kind of lids you can offer?

We can provide lids in different materials like glass, ceramic, metal, wood, concrete and plastic ect.

Q4: Do you have certification for your products?

Yes, for the glassware, have ASTM. CA65 test, FDA etc.