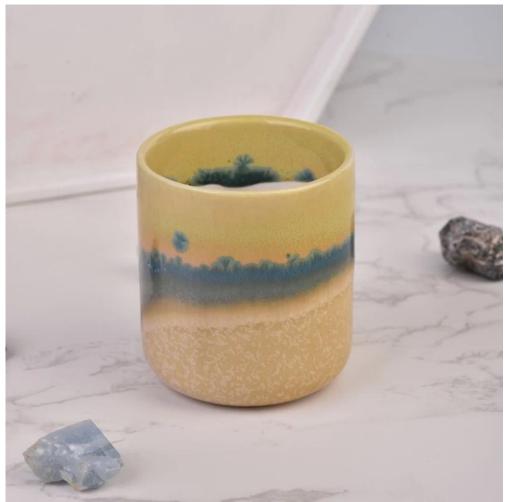

## The design of flexible sizes can be quickly expanded Your market

Top Dia.: 73mm Height: 81mm. Capacity: 230ml. Weight: 193g

We translate your ideas into creative spice products, we sell you in the local market.

There are about 5,000 items which cover all daily-used glassware and ceramic ware, e.g. candle holders, borosilicate glass, bottles, tumblers, jars, stemware, tableware & drinkware, bathroom accessories etc. The products can meet FDA, LFGB, CA 65, ASTM, dishwasher test.