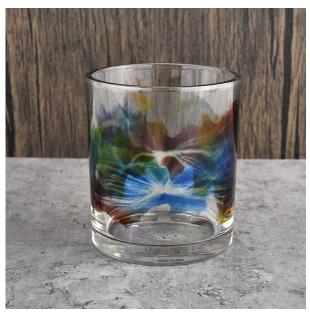

# Flexible size design can be expanded quickly Your market

Top DIA.: 78mm

Bottom diameter: 73mm

Height: 89mm. Capacity: 262ml. Weight: 267g

We translate your ideas into creative spices products, we sell yourself in the local market.

#### feature of product

- 1. High quality home decorative glass incense bottle.
- 2. Applicable to hotel, wedding, etc.
- 3. Meet the function of ASTM test products.