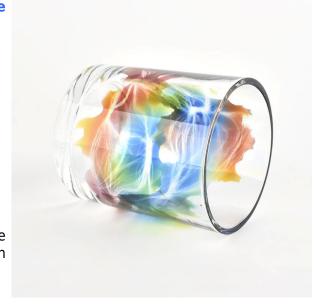

# Flexible size design can be expanded quickly Your market

Top DIA.: 78mm

Bottom diameter: 73mm

Height: 89mm. Capacity: 262ml. Weight: 267g

We translate your ideas into creative spices products, we sell yourself in the local market.

#### feature of product

- 1. High quality home decorative glass incense bottle.
- 2. Applicable to hotel, wedding, etc.
- 3. Meet the function of ASTM test products.