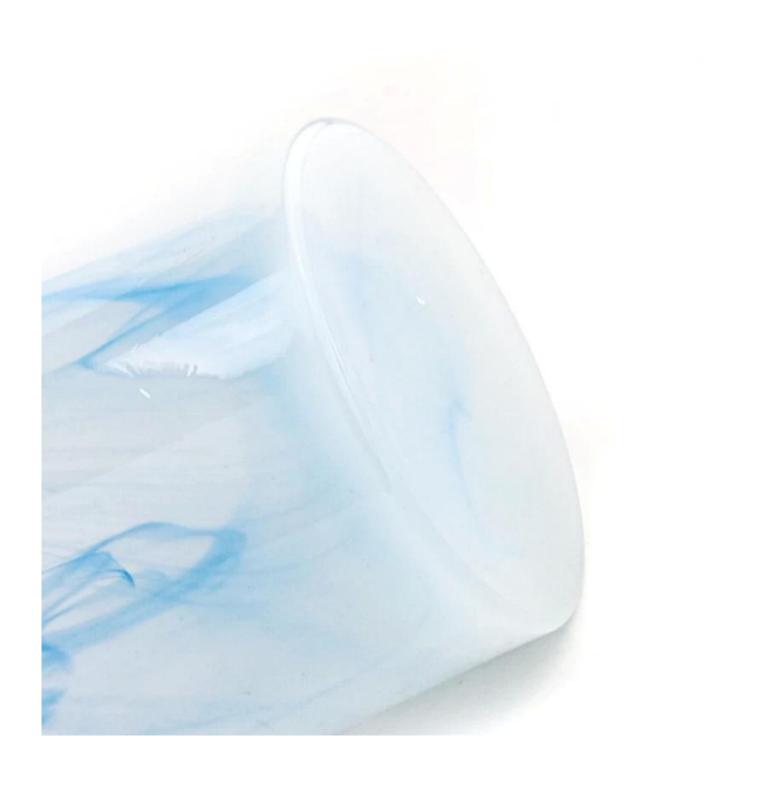

### Why choose Sunny.

| product name  | artistic effect glass candle jars and candle vessels for candle making                                                                  |
|---------------|-----------------------------------------------------------------------------------------------------------------------------------------|
| Sample time   | 1.5 days if there is glass shape and size 2.15 days, if you need new shapes and sizes 2.15 days, if you need new shapes and sizes glass |
| Measure       | Item: SGHT72101816   Top dis: 100mm   Bottom dis: 95mm   Height: 100mm   Weight: 507g   Capacity: 530ml   MOQC3000 pcs                  |
| Packing       | Normal packing, Individual gift box, PVC box, window box, color box, white box, etc                                                     |
| Delivery time | Within 35 days after the sample and order confirmed                                                                                     |
| Payment term  | 30% deposit by T/T in advance and the balance against the copy of B/L                                                                   |
| Shipment      | By sea, by air, by Express and your shipping agent is acceptable                                                                        |