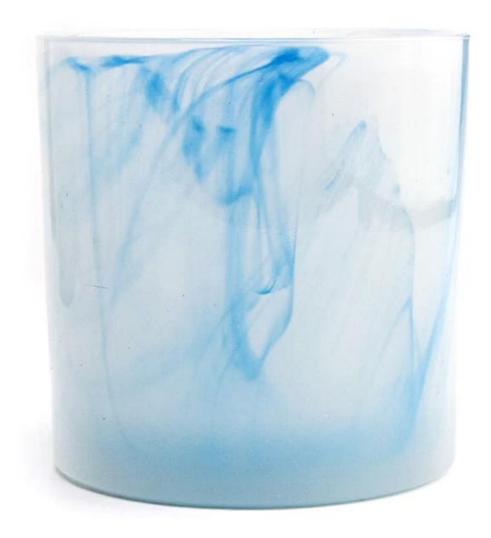

### Why choose Sunny.

| product name  | artistic effect glass candle jars and candle vessels for candle making                                                                  |
|---------------|-----------------------------------------------------------------------------------------------------------------------------------------|
| Sample time   | 1.5 days if there is glass shape and size 2.15 days, if you need new shapes and sizes 2.15 days, if you need new shapes and sizes glass |
| Measure       | Item: SGHT72101816   Top dis: 100mm   Bottom dis: 95mm   Height: 100mm   Weight: 507g   Capacity: 530ml   MOQC3000 pcs                  |
| Packing       | Normal packing, Individual gift box, PVC box, window box, color box, white box, etc                                                     |
| Delivery time | Within 35 days after the sample and order confirmed                                                                                     |
| Payment term  | 30% deposit by T/T in advance and the balance against the copy of B/L                                                                   |
| Shipment      | By sea, by air, by Express and your shipping agent is acceptable                                                                        |