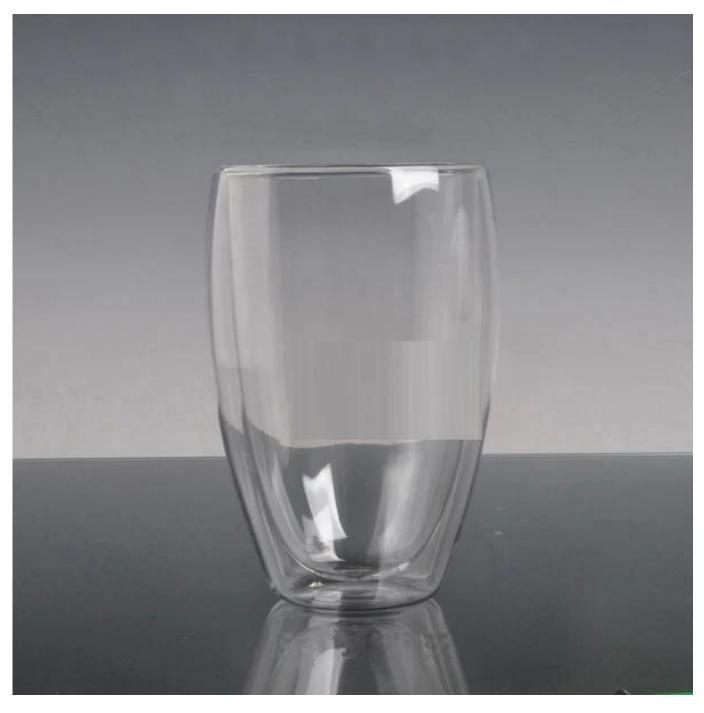

|
|                  |                                                                          |
|                  | 1. Any logo printing on the glass body.                                  |
| For your choose  | 2.Any color painted, frost, electro plate ,pattern laser carver for the  |
|                  | finish;                                                                  |
|                  | 3. Special package like shrink wrap, color gift box, white gift box etc: |
|                  | 4. Open new mould for the glass, wood, plastic or metal as you like      |
|                  | 5. Different size and shapes meet your needs.                            |
|                  |                                                                          |

## **Product Photo:**



## **Related products:**



**Company Show:** 



For more <u>glass tea cup</u> or any glassware please visit our website: <u>http://www.okcandle.com/</u> Or here may help you know more about us[]FAQ