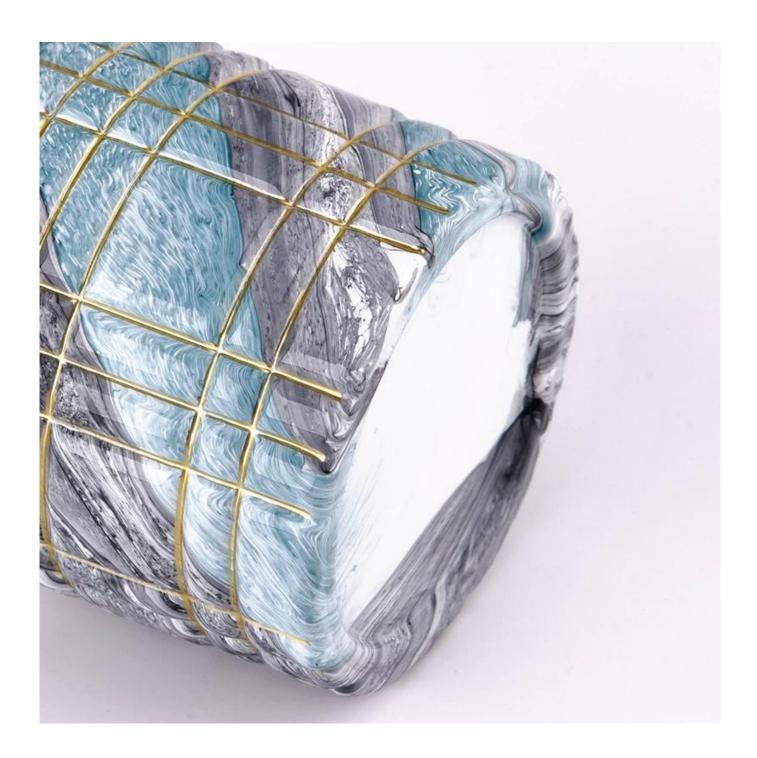

# wholesale art decoration glass candle jar candle holder manufacturer

Sunny Glsswares not only places OEM / ODM oders, but also helps many brands to start with product concepts.

### Why choose Sunny.

| product name  | wholesale art decoration glass candle jar candle holder manufacturer                                                                                       |
|---------------|------------------------------------------------------------------------------------------------------------------------------------------------------------|
| Sample time   | 1. 5 days if there is glass shape and size 2. 15 days, if you need new shapes and sizes glass                                                              |
| Measure       | Wholesale art decoration glass candle jar candle holder manufacturer Top dia: 79mm Bottom dia: 76mm Height: 86mm Weight: 278g Capacity: 280ml MOQ(3000 pcs |
| Packing       | Normal packing, Individual gift box, PVC box, window box, color box, white box, etc                                                                        |
| Delivery time | Within 35 days after the sample and order confirmed                                                                                                        |
| Payment term  | 30% deposit by T/T in advance and the balance against the copy of B/L                                                                                      |