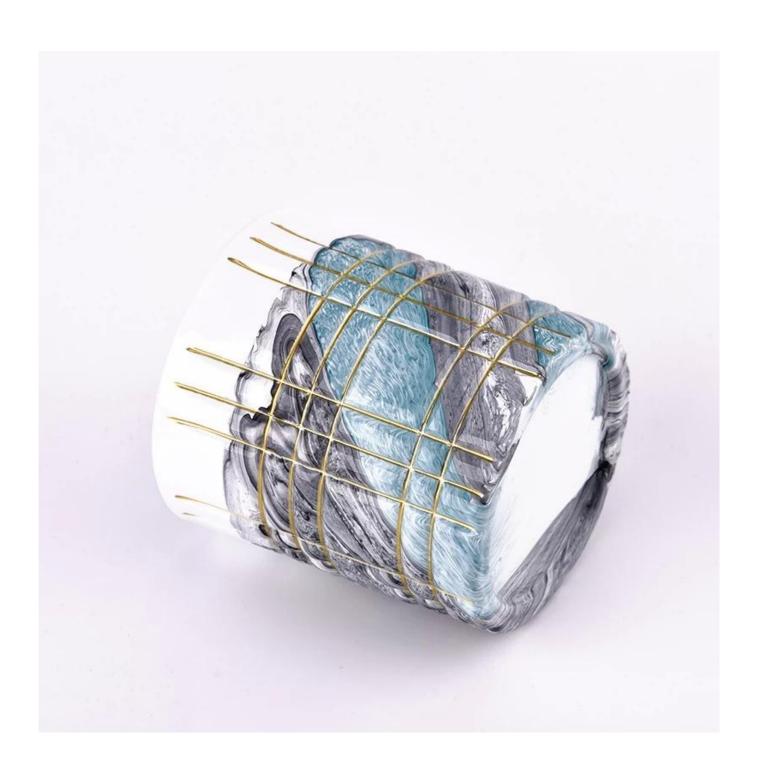

### Why choose Sunny.

| product name  | wholesale art decoration glass candle jar candle holder manufacturer                                                                                       |
|---------------|------------------------------------------------------------------------------------------------------------------------------------------------------------|
| Sample time   | 1. 5 days if there is glass shape and size 2. 15 days, if you need new shapes and sizes glass                                                              |
| Measure       | Wholesale art decoration glass candle jar candle holder manufacturer Top dia: 79mm Bottom dia: 76mm Height: 86mm Weight: 278g Capacity: 280ml MOQ(3000 pcs |
| Packing       | Normal packing, Individual gift box, PVC box, window box, color box, white box, etc                                                                        |
| Delivery time | Within 35 days after the sample and order confirmed                                                                                                        |
| Payment term  | 30% deposit by T/T in advance and the balance against the copy of B/L                                                                                      |

| Shipment       | By sea, by air, by Express and your shipping agent is acceptable       |
|----------------|------------------------------------------------------------------------|
| Usage Occasion | Home decor, Wedding Decoration, Wedding Favors, Decoration enhancement |