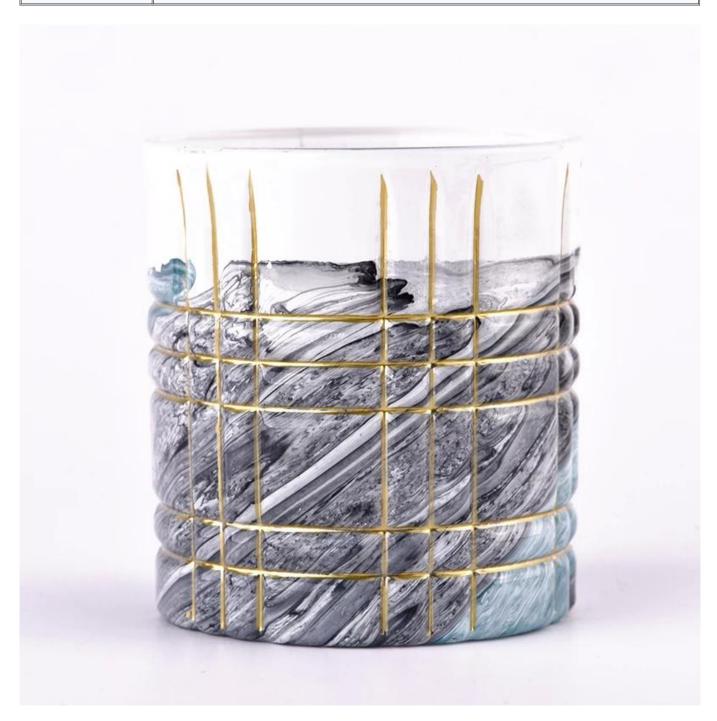

### Why choose Sunny.

| product name  | wholesale art decoration glass candle jar candle holder manufacturer                                                                                       |
|---------------|------------------------------------------------------------------------------------------------------------------------------------------------------------|
| Sample time   | 1. 5 days if there is glass shape and size 2. 15 days, if you need new shapes and sizes glass                                                              |
| Measure       | Wholesale art decoration glass candle jar candle holder manufacturer Top dia: 79mm Bottom dia: 76mm Height: 86mm Weight: 278g Capacity: 280ml MOQ(3000 pcs |
| Packing       | Normal packing, Individual gift box, PVC box, window box, color box, white box, etc                                                                        |
| Delivery time | Within 35 days after the sample and order confirmed                                                                                                        |
| Payment term  | 30% deposit by T/T in advance and the balance against the copy of B/L                                                                                      |

| Shipment       | By sea, by air, by Express and your shipping agent is acceptable       |
|----------------|------------------------------------------------------------------------|
| Usage Occasion | Home decor, Wedding Decoration, Wedding Favors, Decoration enhancement |