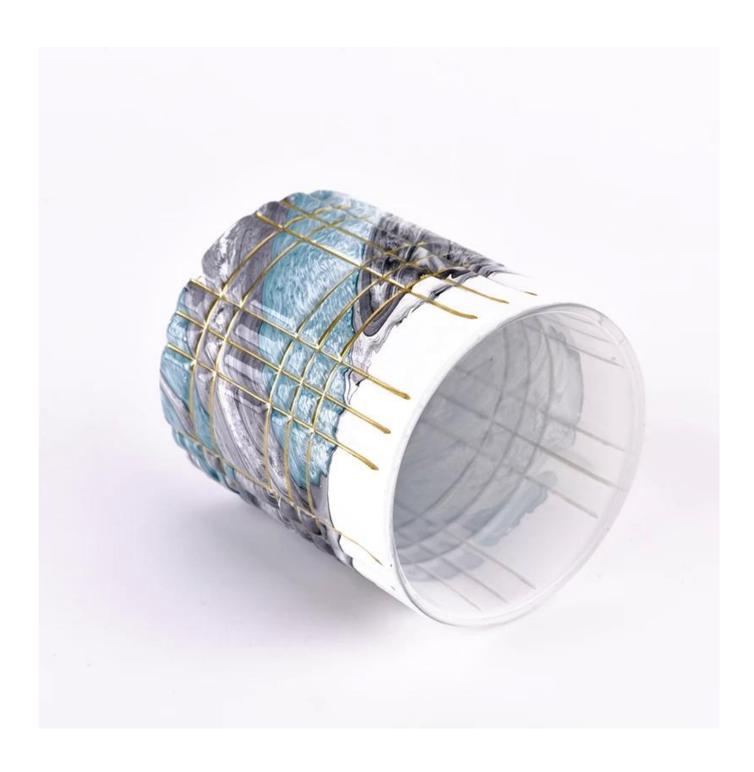

### Why choose Sunny.

| product name  | wholesale art decoration glass candle jar candle holder manufacturer                                                                                       |
|---------------|------------------------------------------------------------------------------------------------------------------------------------------------------------|
| Sample time   | 1. 5 days if there is glass shape and size 2. 15 days, if you need new shapes and sizes glass                                                              |
| Measure       | Wholesale art decoration glass candle jar candle holder manufacturer Top dia: 79mm Bottom dia: 76mm Height: 86mm Weight: 278g Capacity: 280ml MOQ(3000 pcs |
| Packing       | Normal packing, Individual gift box, PVC box, window box, color box, white box, etc                                                                        |
| Delivery time | Within 35 days after the sample and order confirmed                                                                                                        |
| Payment term  | 30% deposit by T/T in advance and the balance against the copy of B/L                                                                                      |

| Shipment       | By sea, by air, by Express and your shipping agent is acceptable       |
|----------------|------------------------------------------------------------------------|
| Usage Occasion | Home decor, Wedding Decoration, Wedding Favors, Decoration enhancement |