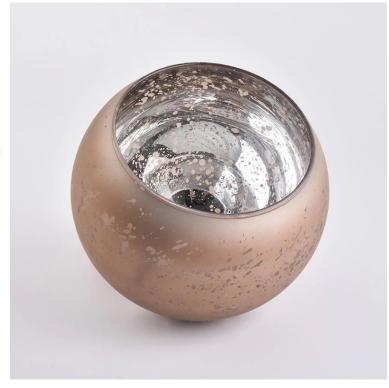

### Flexible size design allows your market to grow rapidly

 $Item\ No.: SGLYP19101012$ 

Top dia: 113mm Bottom dia:52mm Max dia:150mm Height: 120mm Weight: 295g Capacity: 1400ml MOQ:3000pcs

Custom designs and different sizes available