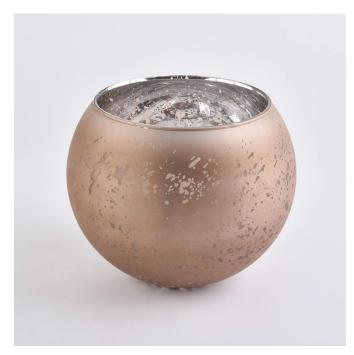

### Flexible size design allows your market to grow rapidly

 $Item\ No.: SGLYP19101012$ 

Top dia: 113mm Bottom dia:52mm Max dia:150mm Height: 120mm Weight: 295g Capacity: 1400ml MOQ:3000pcs

Custom designs and different sizes available