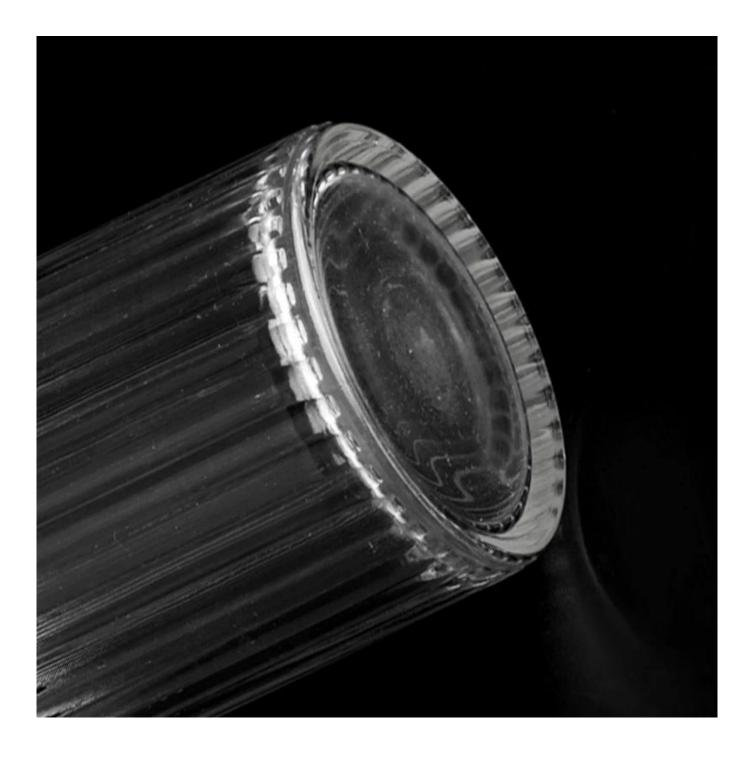

wholesale 8oz stripe pattern clear candle jar glass candle holder

Sunny Glsswares not only places OEM / ODM oders, but also helps many brands to start with product concepts.

### Why choose Sunny.

| product name   | wholesale 8oz stripe pattern clear candle jar glass candle holder                                                                                                        |
|----------------|--------------------------------------------------------------------------------------------------------------------------------------------------------------------------|
| Sample time    | 1. 5 days if there is glass shape and size<br>2. 15 days, if you need new shapes and sizes glass                                                                         |
| Measure        | wholesale 8oz stripe pattern clear candle jar glass candle holder<br>Top dia: 70mm<br>Bottom dia: 65mm<br>Height: 36mm<br>Weight: 208g<br>Capacity: 260ml<br>MQQ3000 pcs |
| Packing        | Normal packing, Individual gift box, PVC box, window box, color box, white box, etc                                                                                      |
| Delivery time  | Within 35 days after the sample and order confirmed                                                                                                                      |
| Payment term   | 30% deposit by T/T in advance and the balance against the copy of B/L                                                                                                    |
| Shipment       | By sea, by air, by Express and your shipping agent is acceptable                                                                                                         |
| Usage Occasion | Home decor, Wedding Decoration, Wedding Favors, Decoration enhancement                                                                                                   |