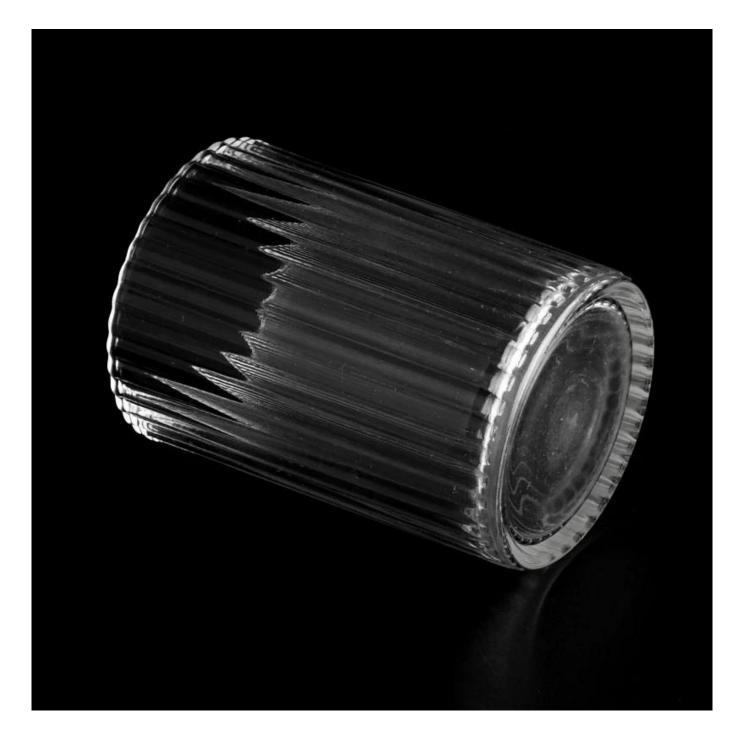

wholesale 8oz stripe pattern clear candle jar glass candle holder

Sunny Glsswares not only places OEM / ODM oders, but also helps many brands to start with product concepts.

### Why choose Sunny.

| product name   | wholesale 8oz stripe pattern clear candle jar glass candle holder                                                                                                        |
|----------------|--------------------------------------------------------------------------------------------------------------------------------------------------------------------------|
| Sample time    | 1. 5 days if there is glass shape and size<br>2. 15 days, if you need new shapes and sizes glass                                                                         |
| Measure        | wholesale 8oz stripe pattern clear candle jar glass candle holder<br>Top dia: 70mm<br>Bottom dia: 65mm<br>Height: 36mm<br>Weight: 208g<br>Capacity: 260ml<br>MQQ3000 pcs |
| Packing        | Normal packing, Individual gift box, PVC box, window box, color box, white box, etc                                                                                      |
| Delivery time  | Within 35 days after the sample and order confirmed                                                                                                                      |
| Payment term   | 30% deposit by T/T in advance and the balance against the copy of B/L                                                                                                    |
| Shipment       | By sea, by air, by Express and your shipping agent is acceptable                                                                                                         |
| Usage Occasion | Home decor, Wedding Decoration, Wedding Favors, Decoration enhancement                                                                                                   |