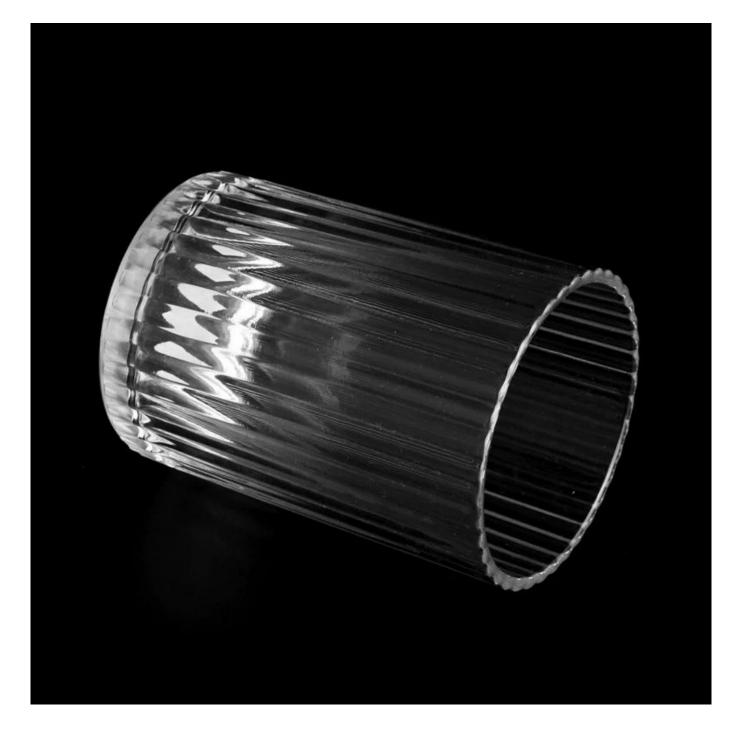

wholesale 8oz stripe pattern clear candle jar glass candle holder

Sunny Glsswares not only places OEM / ODM oders, but also helps many brands to start with product concepts.

### Why choose Sunny.

| product name   | wholesale 8oz stripe pattern clear candle jar glass candle holder                                                                                                        |
|----------------|--------------------------------------------------------------------------------------------------------------------------------------------------------------------------|
| Sample time    | 1. 5 days if there is glass shape and size<br>2. 15 days, if you need new shapes and sizes glass                                                                         |
| Measure        | wholesale 8oz stripe pattern clear candle jar glass candle holder<br>Top dia: 70mm<br>Bottom dia: 65mm<br>Height: 36mm<br>Weight: 208g<br>Capacity: 260ml<br>MQQ3000 pcs |
| Packing        | Normal packing, Individual gift box, PVC box, window box, color box, white box, etc                                                                                      |
| Delivery time  | Within 35 days after the sample and order confirmed                                                                                                                      |
| Payment term   | 30% deposit by T/T in advance and the balance against the copy of B/L                                                                                                    |
| Shipment       | By sea, by air, by Express and your shipping agent is acceptable                                                                                                         |
| Usage Occasion | Home decor, Wedding Decoration, Wedding Favors, Decoration enhancement                                                                                                   |