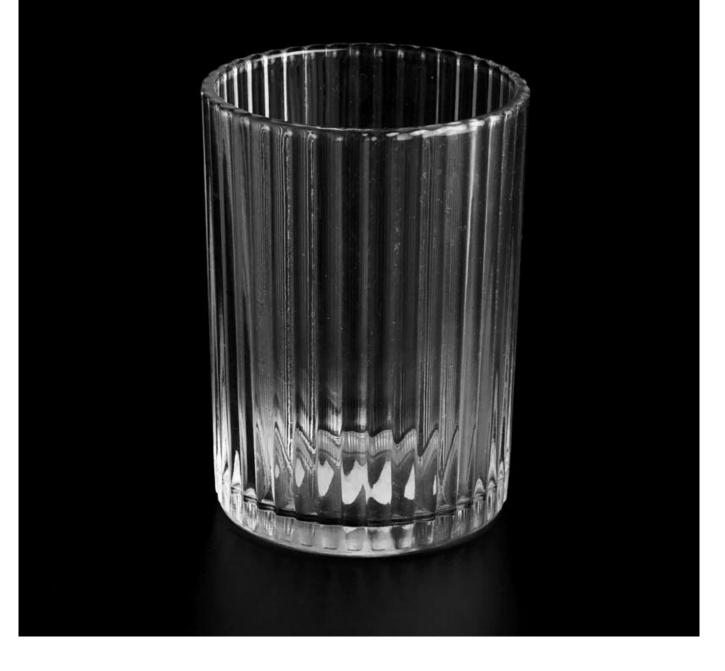

wholesale 8oz stripe pattern clear candle jar glass candle holder

Sunny Glsswares not only places OEM / ODM oders, but also helps many brands to start with product concepts.

### Why choose Sunny.

| product name   | wholesale 8oz stripe pattern clear candle jar glass candle holder                                                                                                        |
|----------------|--------------------------------------------------------------------------------------------------------------------------------------------------------------------------|
| Sample time    | 1. 5 days if there is glass shape and size<br>2. 15 days, if you need new shapes and sizes glass                                                                         |
| Measure        | wholesale 8oz stripe pattern clear candle jar glass candle holder<br>Top dia: 70mm<br>Bottom dia: 65mm<br>Height: 36mm<br>Weight: 208g<br>Capacity: 260ml<br>MQQ3000 pcs |
| Packing        | Normal packing, Individual gift box, PVC box, window box, color box, white box, etc                                                                                      |
| Delivery time  | Within 35 days after the sample and order confirmed                                                                                                                      |
| Payment term   | 30% deposit by T/T in advance and the balance against the copy of B/L                                                                                                    |
| Shipment       | By sea, by air, by Express and your shipping agent is acceptable                                                                                                         |
| Usage Occasion | Home decor, Wedding Decoration, Wedding Favors, Decoration enhancement                                                                                                   |