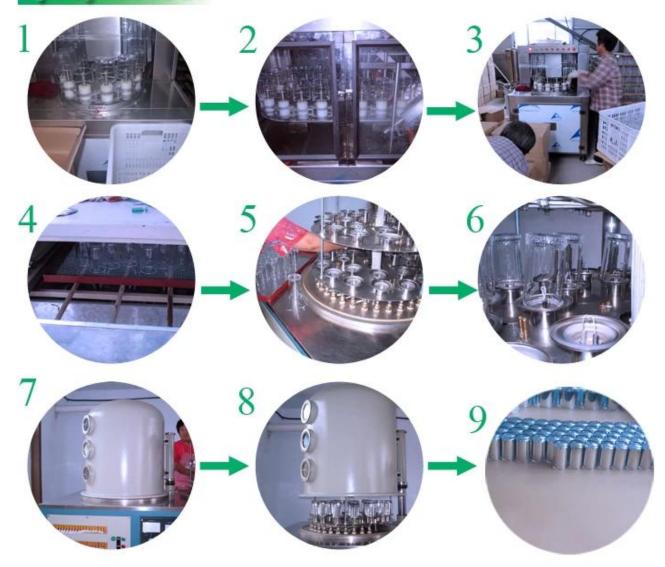

|
| MOQ             | 100,000pcs                                                                                                                                         |
| Delivery time   | Within 35 days after order confirmed                                                                                                               |
| Payment terms   | 30% deposit by T/T in advance,<br>the balance after showing the<br>copy of B/L                                                                     |
| Product feature | 1.High quality and competitve prices 2.Meet FDA, SGS,LFGB etc. test 3.Eco-friendly 4.Widely apply to Wedding, party, home, bar etc. 5.Machine made |











## Similar Products Link



















## Factory Show



## Spray colour









For more information, please visit our website:  $\underline{www.okcandle.com}$