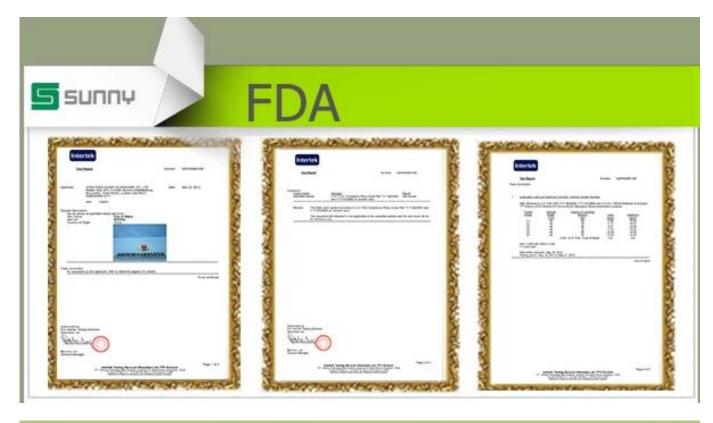

## wholesale 8ml perfume bottles with perfume cap

| Item name       | wholesale 8ml perfume bottles<br>with perfume cap                                                                                                  |
|-----------------|----------------------------------------------------------------------------------------------------------------------------------------------------|
| Item No.        | SGJN15111106                                                                                                                                       |
| Size            | T:8mm*B:20mm*H:58mm                                                                                                                                |
| Capacity/Weight | 26g/8ml                                                                                                                                            |
| Sample time     | 1.5 days if at exist shape and size of products 2.15 days if need new shape and size of products                                                   |
| Packing         | Normal safety packing<br>24pcs/36pcs/48pcs etc. per<br>export carton with egg divider                                                              |
| MOQ             | 100,000pcs                                                                                                                                         |
| Delivery time   | Within 35 days after order confirmed                                                                                                               |
| Payment terms   | 30% deposit by T/T in advance,<br>the balance after showing the<br>copy of B/L                                                                     |
| Product feature | 1.High quality and competitve prices 2.Meet FDA, SGS,LFGB etc. test 3.Eco-friendly 4.Widely apply to Wedding, party, home, bar etc. 5.Machine made |