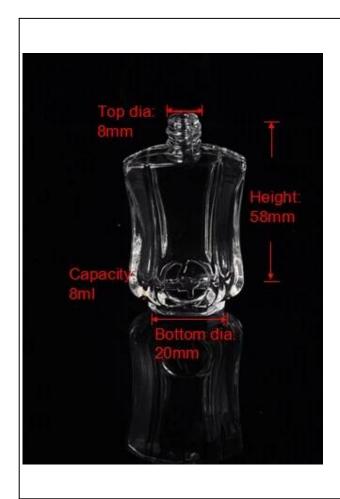

## wholesale 8ml perfume bottles with perfume cap

| Item name       | wholesale 8ml perfume bottles<br>with perfume cap                                                                                                  |
|-----------------|----------------------------------------------------------------------------------------------------------------------------------------------------|
| Item No.        | SGJN15111106                                                                                                                                       |
| Size            | T:8mm*B:20mm*H:58mm                                                                                                                                |
| Capacity/Weight | 26g/8ml                                                                                                                                            |
| Sample time     | 1.5 days if at exist shape and size of products 2.15 days if need new shape and size of products                                                   |
| Packing         | Normal safety packing<br>24pcs/36pcs/48pcs etc. per<br>export carton with egg divider                                                              |
| MOQ             | 100,000pcs                                                                                                                                         |
| Delivery time   | Within 35 days after order confirmed                                                                                                               |
| Payment terms   | 30% deposit by T/T in advance,<br>the balance after showing the<br>copy of B/L                                                                     |
| Product feature | 1.High quality and competitve prices 2.Meet FDA, SGS,LFGB etc. test 3.Eco-friendly 4.Widely apply to Wedding, party, home, bar etc. 5.Machine made |