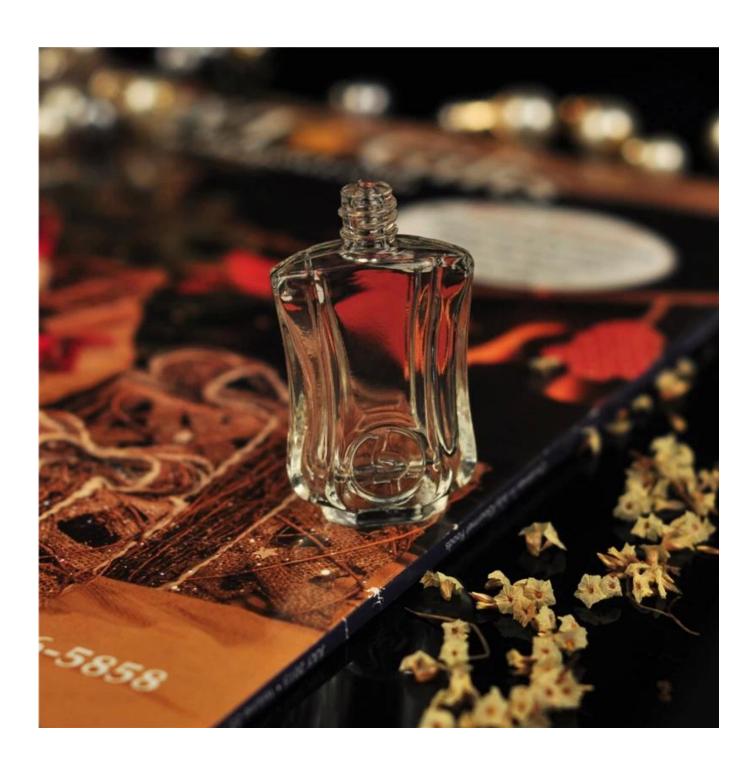

cs/36pcs/48pcs etc. per<br>export carton with egg divider                                                              |
| MOQ             | 100,000pcs                                                                                                                                         |
| Delivery time   | Within 35 days after order confirmed                                                                                                               |
| Payment terms   | 30% deposit by T/T in advance,<br>the balance after showing the<br>copy of B/L                                                                     |
| Product feature | 1.High quality and competitve prices 2.Meet FDA, SGS,LFGB etc. test 3.Eco-friendly 4.Widely apply to Wedding, party, home, bar etc. 5.Machine made |











## Similar Products Link



















## Factory Show



## Spray colour









For more information, please visit our website:  $\underline{www.okcandle.com}$