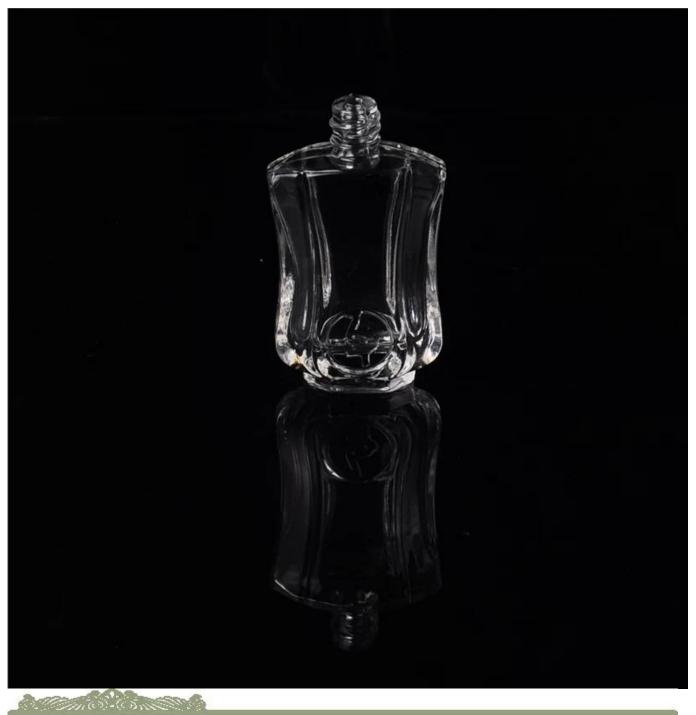

## wholesale 8ml perfume bottles with perfume cap

| Item name       | wholesale 8ml perfume bottles<br>with perfume cap                                                                                                  |
|-----------------|----------------------------------------------------------------------------------------------------------------------------------------------------|
| Item No.        | SGJN15111106                                                                                                                                       |
| Size            | T:8mm*B:20mm*H:58mm                                                                                                                                |
| Capacity/Weight | 26g/8ml                                                                                                                                            |
| Sample time     | 1.5 days if at exist shape and size of products 2.15 days if need new shape and size of products                                                   |
| Packing         | Normal safety packing<br>24pcs/36pcs/48pcs etc. per<br>export carton with egg divider                                                              |
| MOQ             | 100,000pcs                                                                                                                                         |
| Delivery time   | Within 35 days after order confirmed                                                                                                               |
| Payment terms   | 30% deposit by T/T in advance,<br>the balance after showing the<br>copy of B/L                                                                     |
| Product feature | 1.High quality and competitve prices 2.Meet FDA, SGS,LFGB etc. test 3.Eco-friendly 4.Widely apply to Wedding, party, home, bar etc. 5.Machine made |