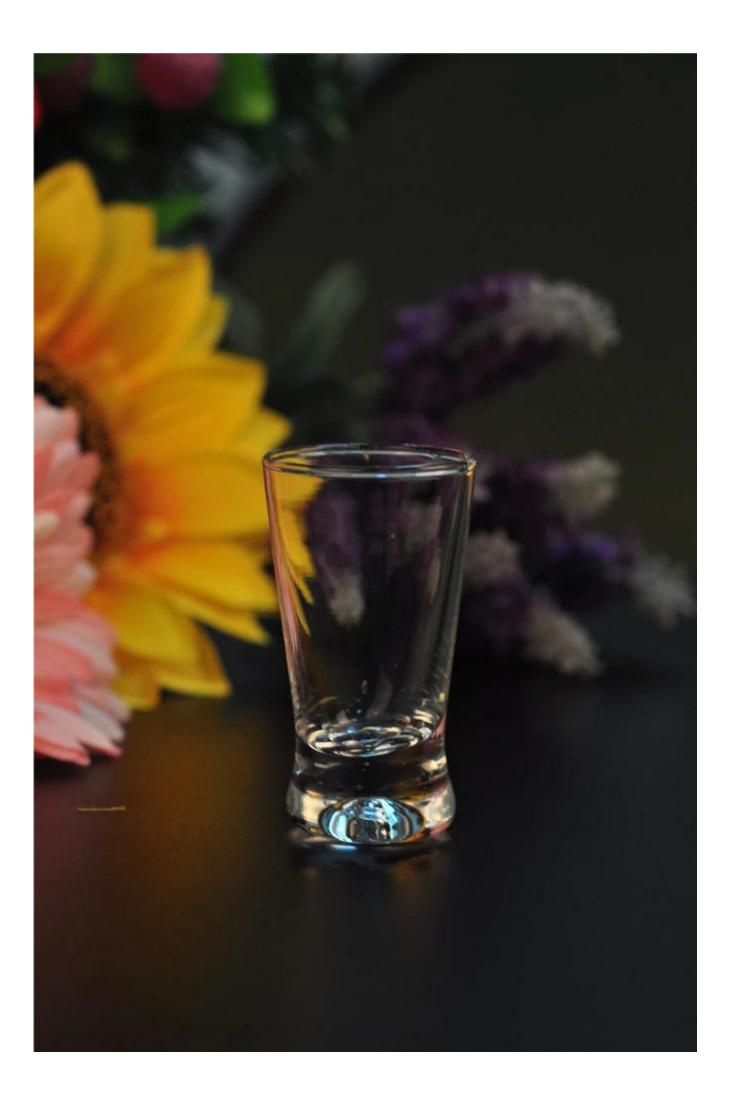

## wholesale 31ml shot glass whisky glass

| ltem Name          | wholesale 31ml shot glass whisky glass                                                                                                                                                             |
|--------------------|----------------------------------------------------------------------------------------------------------------------------------------------------------------------------------------------------|
| ltem<br>number.    | SG15020217                                                                                                                                                                                         |
| Size               | T: 37mm * B: 31mm H: 67mm                                                                                                                                                                          |
| Weight             | 54g                                                                                                                                                                                                |
| Sample time        | <ul><li>1.7days to exist in the shape and size of the products</li><li>2:25 days if you need new shape and size of products</li></ul>                                                              |
| Packing            | Normal Safe Packing                                                                                                                                                                                |
| MOQ                | 80,000-100,000pcs                                                                                                                                                                                  |
| Delivery time      | Within 35 days after order confirmed                                                                                                                                                               |
| Payment<br>terms   | 30% deposit by T / T in advance, the balance against copy of B/L $% \left( {{T_{\rm{B}}} \right) = 0.057775} \right)$                                                                              |
| Product<br>Feature | <ol> <li>High quality and competitive prices</li> <li>Meet FDA, SGS, LFGB test etc.</li> <li>Eco-friendly</li> <li>Widely applies to wedding, party, house, bar etc.</li> <li>Hand made</li> </ol> |