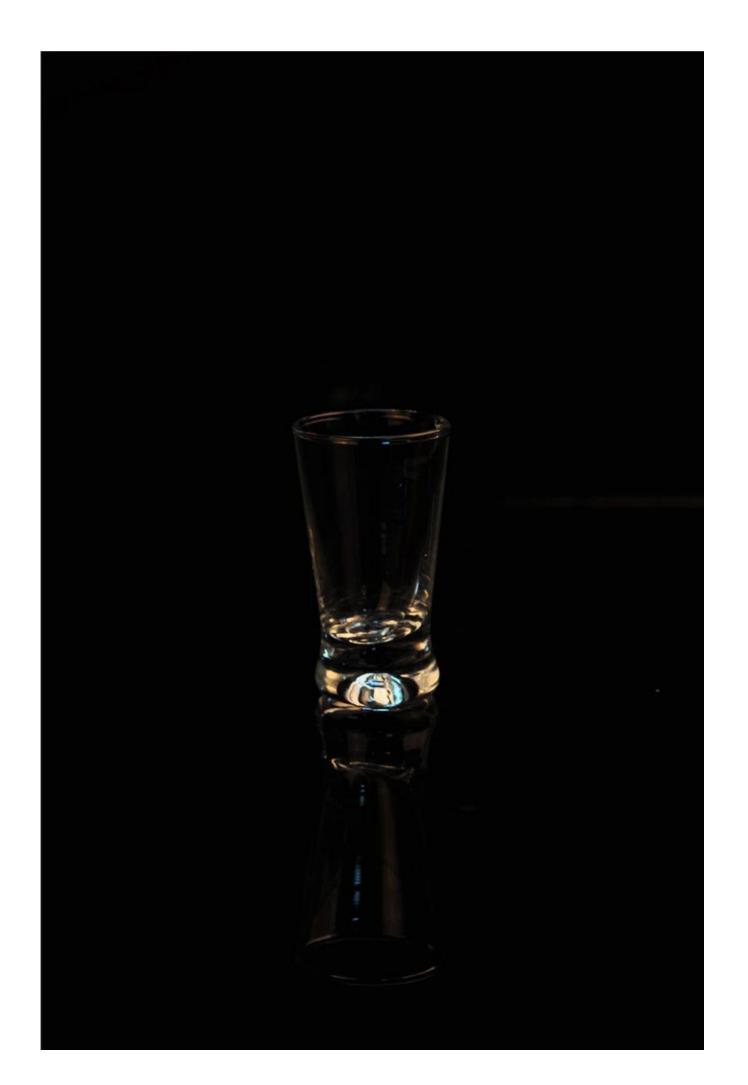

## wholesale 31ml shot glass whisky glass

| ltem Name          | wholesale 31ml shot glass whisky glass                                                                                                                                                             |
|--------------------|----------------------------------------------------------------------------------------------------------------------------------------------------------------------------------------------------|
| ltem<br>number.    | SG15020217                                                                                                                                                                                         |
| Size               | T: 37mm * B: 31mm H: 67mm                                                                                                                                                                          |
| Weight             | 54g                                                                                                                                                                                                |
| Sample time        | <ul><li>1.7days to exist in the shape and size of the products</li><li>2:25 days if you need new shape and size of products</li></ul>                                                              |
| Packing            | Normal Safe Packing                                                                                                                                                                                |
| MOQ                | 80,000-100,000pcs                                                                                                                                                                                  |
| Delivery time      | Within 35 days after order confirmed                                                                                                                                                               |
| Payment<br>terms   | 30% deposit by T / T in advance, the balance against copy of B/L $% \left( {{T_{\rm{B}}} \right) = 0.057775} \right)$                                                                              |
| Product<br>Feature | <ol> <li>High quality and competitive prices</li> <li>Meet FDA, SGS, LFGB test etc.</li> <li>Eco-friendly</li> <li>Widely applies to wedding, party, house, bar etc.</li> <li>Hand made</li> </ol> |