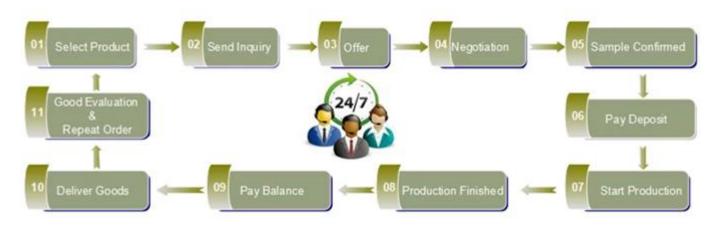

|
| Delivery time      | Within 35 days after order confirmed                                                                                                                                                               |
| Payment<br>terms   | 30% deposit by T / T in advance, the balance against copy of B/L $% \left( {{T_{\rm{B}}} \right) = 0.057775} \right)$                                                                              |
| Product<br>Feature | <ol> <li>High quality and competitive prices</li> <li>Meet FDA, SGS, LFGB test etc.</li> <li>Eco-friendly</li> <li>Widely applies to wedding, party, house, bar etc.</li> <li>Hand made</li> </ol> |

























Spray colour











For more informations, please visit our website: www.okcandle.com