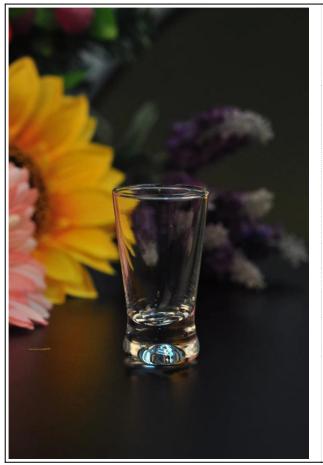

## wholesale 31ml shot glass whisky glass

| ltem Name          | wholesale 31ml shot glass whisky glass                                                                                                                                                             |
|--------------------|----------------------------------------------------------------------------------------------------------------------------------------------------------------------------------------------------|
| ltem<br>number.    | SG15020217                                                                                                                                                                                         |
| Size               | T: 37mm * B: 31mm H: 67mm                                                                                                                                                                          |
| Weight             | 54g                                                                                                                                                                                                |
| Sample time        | <ul><li>1.7days to exist in the shape and size of the products</li><li>2:25 days if you need new shape and size of products</li></ul>                                                              |
| Packing            | Normal Safe Packing                                                                                                                                                                                |
| MOQ                | 80,000-100,000pcs                                                                                                                                                                                  |
| Delivery time      | Within 35 days after order confirmed                                                                                                                                                               |
| Payment<br>terms   | 30% deposit by T / T in advance, the balance against copy of B/L $% \left( {{T_{\rm{B}}} \right) = 0.057775} \right)$                                                                              |
| Product<br>Feature | <ol> <li>High quality and competitive prices</li> <li>Meet FDA, SGS, LFGB test etc.</li> <li>Eco-friendly</li> <li>Widely applies to wedding, party, house, bar etc.</li> <li>Hand made</li> </ol> |