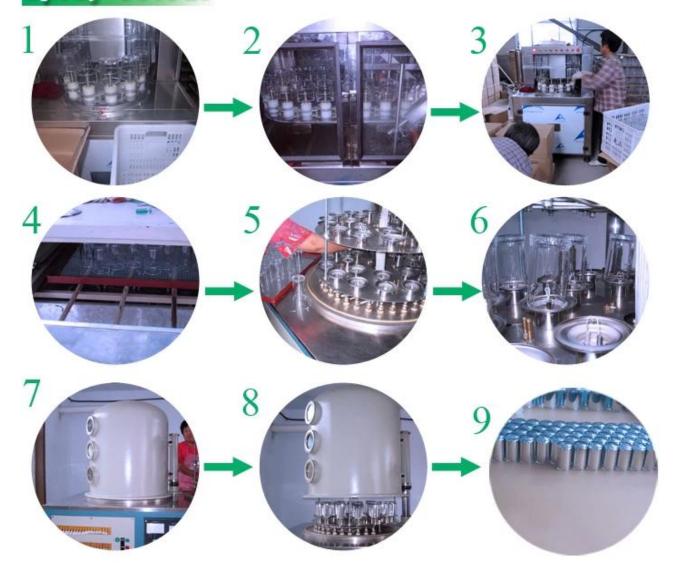

|
| Delivery time      | Within 35 days after order confirmed                                                                                                                                                               |
| Payment<br>terms   | 30% deposit by T / T in advance, the balance against copy of B/L $% \left( {{T_{\rm{B}}} \right) = 0.057775} \right)$                                                                              |
| Product<br>Feature | <ol> <li>High quality and competitive prices</li> <li>Meet FDA, SGS, LFGB test etc.</li> <li>Eco-friendly</li> <li>Widely applies to wedding, party, house, bar etc.</li> <li>Hand made</li> </ol> |

























Spray colour











For more informations, please visit our website: www.okcandle.com