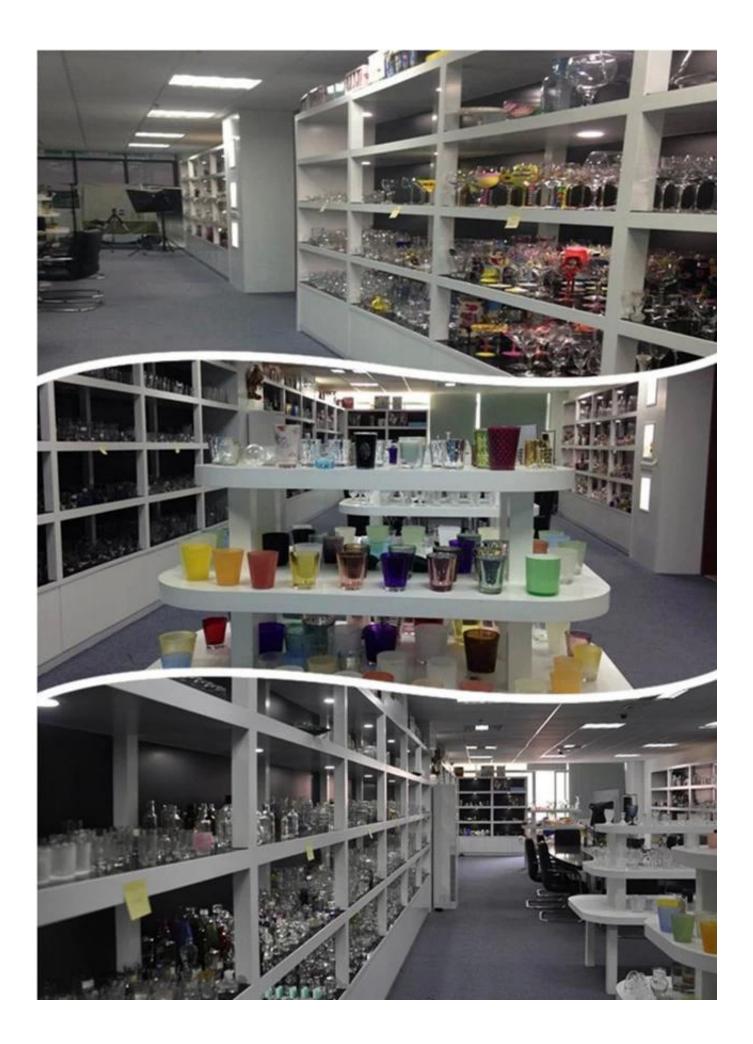

## wholesale 31ml shot glass whisky glass

| ltem Name          | wholesale 31ml shot glass whisky glass                                                                                                                                                             |
|--------------------|----------------------------------------------------------------------------------------------------------------------------------------------------------------------------------------------------|
| ltem<br>number.    | SG15020217                                                                                                                                                                                         |
| Size               | T: 37mm * B: 31mm H: 67mm                                                                                                                                                                          |
| Weight             | 54g                                                                                                                                                                                                |
| Sample time        | <ul><li>1.7days to exist in the shape and size of the products</li><li>2:25 days if you need new shape and size of products</li></ul>                                                              |
| Packing            | Normal Safe Packing                                                                                                                                                                                |
| MOQ                | 80,000-100,000pcs                                                                                                                                                                                  |
| Delivery time      | Within 35 days after order confirmed                                                                                                                                                               |
| Payment<br>terms   | 30% deposit by T / T in advance, the balance against copy of B/L $% \left( {{T_{\rm{B}}} \right) = 0.057775} \right)$                                                                              |
| Product<br>Feature | <ol> <li>High quality and competitive prices</li> <li>Meet FDA, SGS, LFGB test etc.</li> <li>Eco-friendly</li> <li>Widely applies to wedding, party, house, bar etc.</li> <li>Hand made</li> </ol> |