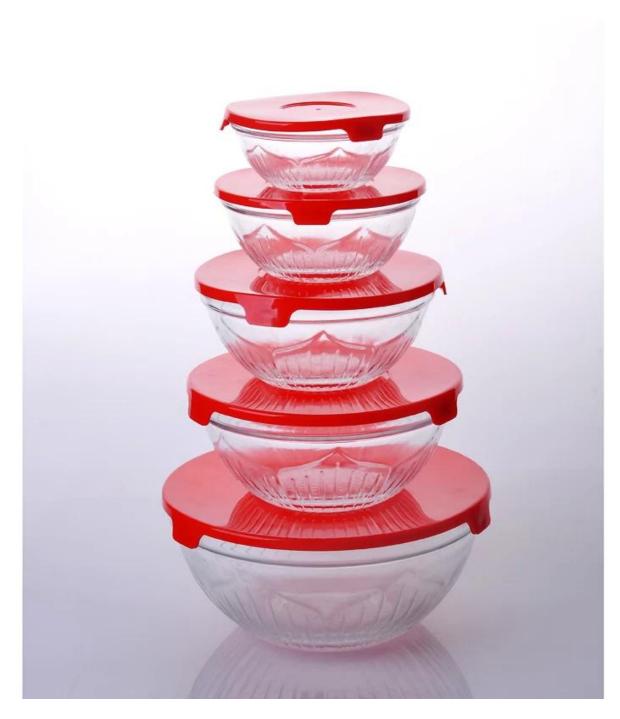

|
| Product Features | 2. Suitable for family and restaurant used etc                           |
|                  | 3. meet CE & FDA &Food test                                              |
|                  | 1. Any logo printing on the glass body.                                  |
| For your choose  | 2.Any color painted, frosted, electroplating, laser engraving for the    |
|                  | finish;                                                                  |
|                  | 3. Special package like shrink wrap, color gift box, white gift box etc: |
|                  | 4. Open new mould for the glass, wood, plastic or metal as you like      |
|                  | 5. Different size and shapes meet your needs.                            |

### **Product pictures:**



# Packing:



## **Company Show:**



**Factory show:** 



### **Related product:**







For more **glass** bowl or any glassware

please visit our website: <a href="http://www.okcandle.com/">http://www.okcandle.com/</a>

Or contact us:

Michelle Lai

 $Tel [] + 86\ 755\ 25643425$ 

Skype:sunnyglassware30

Email: sales 30 @ sunny glassware.com