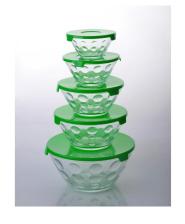

|
|                  | 3. meet CE & FDA &Food test                                              |
|                  | 1. Any logo printing on the glass body.                                  |
| For your choose  | 2.Any color painted, frosted, electroplating, laser engraving for the    |
|                  | finish;                                                                  |
|                  | 3. Special package like shrink wrap, color gift box, white gift box etc: |
|                  | 4. Open new mould for the glass, wood, plastic or metal as you like      |
|                  | 5. Different size and shapes meet your needs.                            |

### **Product pictures:**



# Packing:



## **Company Show:**



**Factory show:** 



### **Related product:**







For more **glass** bowl or any glassware

please visit our website: <a href="http://www.okcandle.com/">http://www.okcandle.com/</a>

Or contact us:

Michelle Lai

 $Tel [] + 86\ 755\ 25643425$ 

Skype:sunnyglassware30

Email: sales 30 @ sunny glassware.com