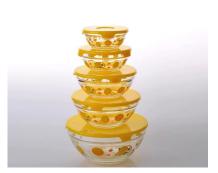

|
|                  | 3. meet CE & FDA &Food test                                              |
|                  | 1. Any logo printing on the glass body.                                  |
| For your choose  | 2.Any color painted, frosted, electroplating, laser engraving for the    |
|                  | finish;                                                                  |
|                  | 3. Special package like shrink wrap, color gift box, white gift box etc: |
|                  | 4. Open new mould for the glass, wood, plastic or metal as you like      |
|                  | 5. Different size and shapes meet your needs.                            |

### **Product pictures:**



# Packing:



## **Company Show:**



**Factory show:** 



### **Related product:**







For more **glass** bowl or any glassware

please visit our website: <a href="http://www.okcandle.com/">http://www.okcandle.com/</a>

Or contact us:

Michelle Lai

 $Tel [] + 86\ 755\ 25643425$ 

Skype:sunnyglassware30

Email: sales 30 @ sunny glassware.com