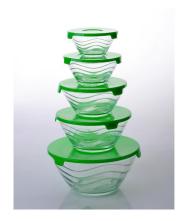

|
|                  | 3. meet CE & FDA &Food test                                              |
|                  | 1. Any logo printing on the glass body.                                  |
| For your choose  | 2.Any color painted, frosted, electroplating, laser engraving for the    |
|                  | finish;                                                                  |
|                  | 3. Special package like shrink wrap, color gift box, white gift box etc: |
|                  | 4. Open new mould for the glass, wood, plastic or metal as you like      |
|                  | 5. Different size and shapes meet your needs.                            |

### **Product pictures:**



# Packing:



## **Company Show:**



**Factory show:** 



### **Related product:**







For more **glass** bowl or any glassware

please visit our website: <a href="http://www.okcandle.com/">http://www.okcandle.com/</a>

Or contact us:

Michelle Lai

 $Tel [] + 86\ 755\ 25643425$ 

Skype:sunnyglassware30

Email: sales 30 @ sunny glassware.com