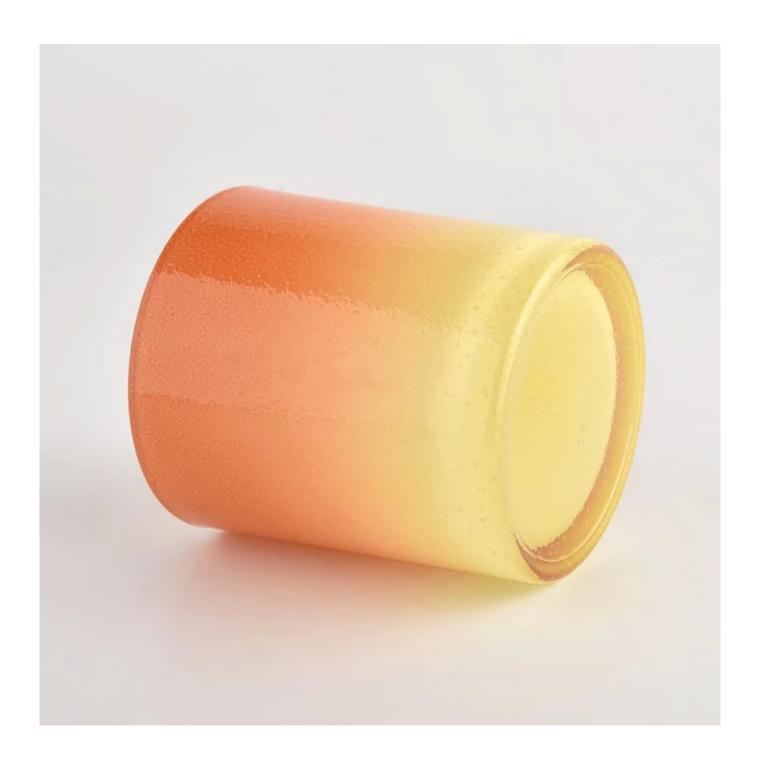

## Flexible size design can be expanded quickly Your market

Top DIA.: 80mm

Bottom diameter: 74mm

Height: 90mm. Capacity: 300ml. Weight: 290g

We translate your ideas into creative spices products, we sell yourself in the local market.