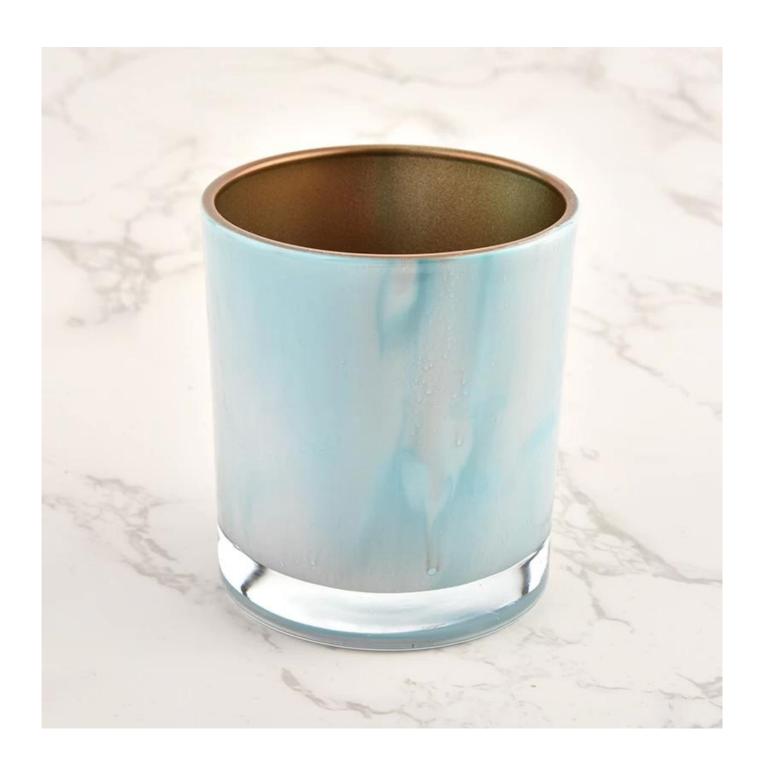

# Flexible dimensions design can expand rapidly your market

Top dia.: 80mm Bottom dia.: 74mm Height: 90mm Capacity: 300ml Weight: 290g

We transform your ideas into creative fragrant products and we sell ourselves on the local market.