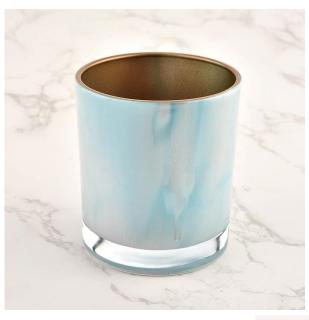

# Flexible dimensions design can expand rapidly your market

Top dia.: 80mm Bottom dia.: 74mm Height: 90mm Capacity: 300ml Weight: 290g

We transform your ideas into creative fragrant products and we sell ourselves on the local market.

#### **Product features**

- 1. High quality home decoration glass perfume bottle.
- 2. Suitable for use in hotels, weddings, etc.
- 3. Meet the functionality of the ASTM test product.