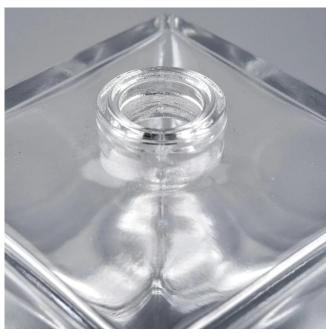

## Flexible size design can quickly expand your market

wholesale 20ml 25ml square shape screw perfume glass bottle

SGCS20043020 Top dia: 15mm

Bottom dia: 43x43mm

Height:52mm Weight: 94g Capacity: 35ml

We turn your ideas into creative fragrance products and sell them in