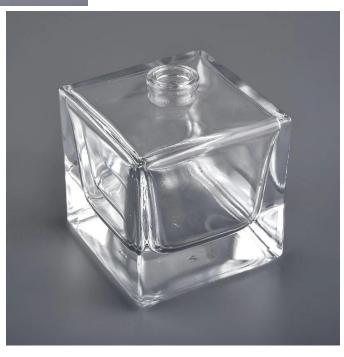

## wholesale 20ml 25ml square shape screw perfume glass bottle

Luxury overlay glass diffuser bottle for hotel decorations and home decorations.

Sunny Glassware not only makes OEM/ODM orders, but also helps many brands start with product concepts.

## Flexible size design can quickly expand your market

wholesale 20ml 25ml square shape screw perfume glass bottle

SGCS20043020 Top dia: 15mm

Bottom dia: 43x43mm

Height:52mm Weight: 94g Capacity: 35ml

We turn your ideas into creative fragrance products and sell them in