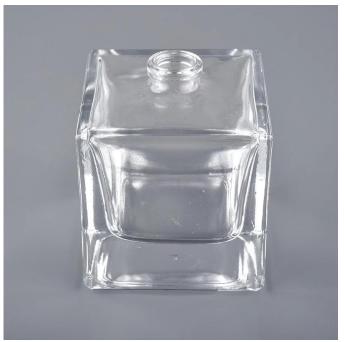

## wholesale 20ml 25ml square shape screw perfume glass bottle

Luxury overlay glass diffuser bottle for hotel decorations and home decorations.

Sunny Glassware not only makes OEM/ODM orders, but also helps many brands start with product concepts.

## Flexible size design can quickly expand your market

wholesale 20ml 25ml square shape screw perfume glass bottle

SGCS20043020 Top dia: 15mm

Bottom dia: 43x43mm

Height:52mm Weight: 94g Capacity: 35ml

We turn your ideas into creative fragrance products and sell them in