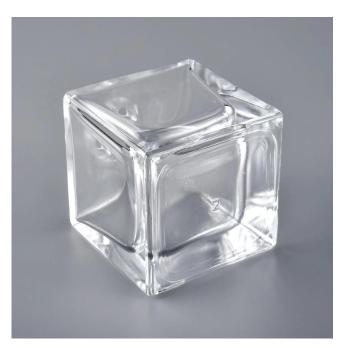

## wholesale 20ml 25ml square shape screw perfume glass bottle

Luxury overlay glass diffuser bottle for hotel decorations and home decorations.

Sunny Glassware not only makes OEM/ODM orders, but also helps many brands start with product concepts.

## Flexible size design can quickly expand your market

wholesale 20ml 25ml square shape screw perfume glass bottle

SGCS20043020 Top dia: 15mm

Bottom dia: 43x43mm

Height:52mm Weight: 94g Capacity: 35ml

We turn your ideas into creative fragrance products and sell them in