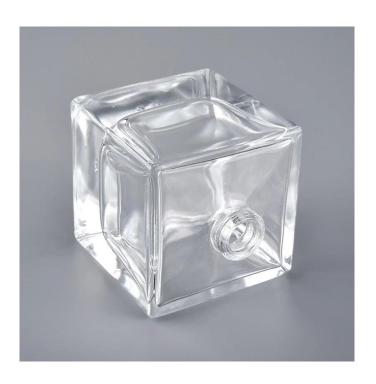

## wholesale 20ml 25ml square shape screw perfume glass bottle

Luxury overlay glass diffuser bottle for hotel decorations and home decorations.

Sunny Glassware not only makes OEM/ODM orders, but also helps many brands start with product concepts.

## Flexible size design can quickly expand your market

wholesale 20ml 25ml square shape screw perfume glass bottle

SGCS20043020 Top dia: 15mm

Bottom dia: 43x43mm

Height:52mm Weight: 94g Capacity: 35ml

We turn your ideas into creative fragrance products and sell them in