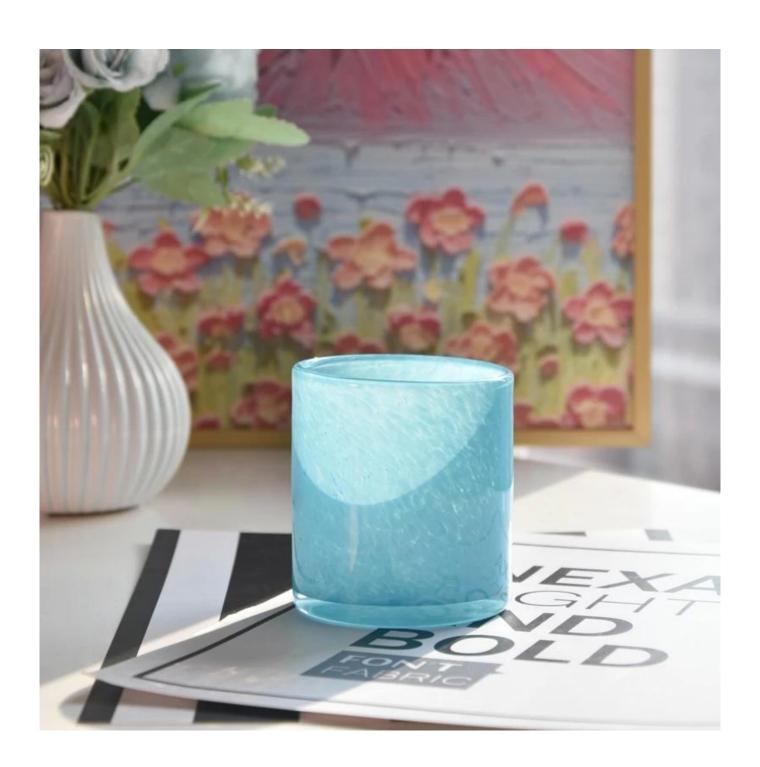

# Wholesale 200ml blue color glass candle jar for hom decor

Sunny Glasswares not only places OEM / ODM orders, but also helps many brands to start with product concepts.

| Measure       | Item:SGHT23052322                                                                  |
|---------------|------------------------------------------------------------------------------------|
|               | Top dia:71mm                                                                       |
|               | bottom dia: 70mm                                                                   |
|               | Height: 20mm                                                                       |
|               | Weight: 249g                                                                       |
|               | Capacity: 200ml                                                                    |
| Packing       | Normal packing,Individual gift box, PVC box, window box, color box, white box, etc |
| Delivery time | Within 35 days after the sample and order confirmed                                |
| Payment term  | 30% deposit by T/T in advance and the balance against the copy of B/L              |
| Shipment      | By sea,by air,by Express and your shipping agent is acceptable                     |
| Usage         | Home dean Modding Decembion Modding Foreign Decembion on hangement                 |
| Occasion      | Home decor,Wedding Decoration,Wedding Favors,Decoration enhancement                |