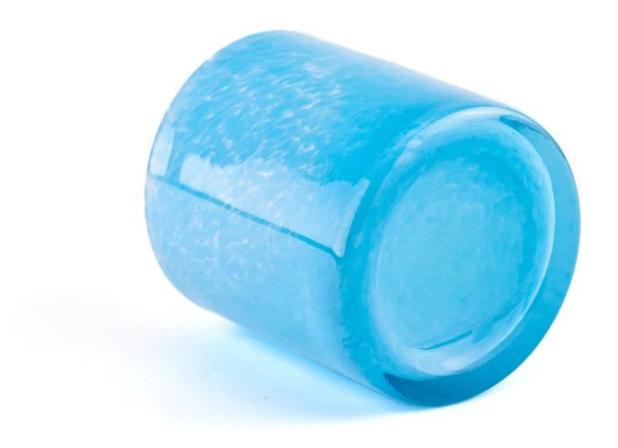

# Wholesale 200ml blue color glass candle jar for hom decor

Sunny Glasswares not only places OEM / ODM orders, but also helps many brands to start with product concepts.

| Measure       | Item:SGHT23052322                                                                  |
|---------------|------------------------------------------------------------------------------------|
|               | Top dia:71mm                                                                       |
|               | bottom dia: 70mm                                                                   |
|               | Height: 20mm                                                                       |
|               | Weight: 249g                                                                       |
|               | Capacity: 200ml                                                                    |
| Packing       | Normal packing,Individual gift box, PVC box, window box, color box, white box, etc |
| Delivery time | Within 35 days after the sample and order confirmed                                |
| Payment term  | 30% deposit by T/T in advance and the balance against the copy of B/L              |
| Shipment      | By sea,by air,by Express and your shipping agent is acceptable                     |
| Usage         | Home dean Modding Decembion Modding Foreign Decembion on hangement                 |
| Occasion      | Home decor,Wedding Decoration,Wedding Favors,Decoration enhancement                |