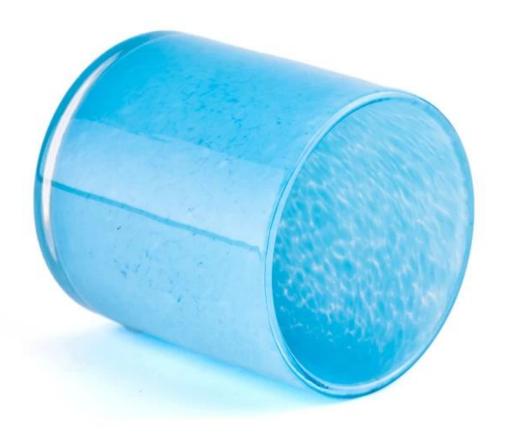

# Wholesale 200ml blue color glass candle jar for hom decor

Sunny Glasswares not only places OEM / ODM orders, but also helps many brands to start with product concepts.

| Measure       | Item:SGHT23052322                                                                  |
|---------------|------------------------------------------------------------------------------------|
|               | Top dia:71mm                                                                       |
|               | bottom dia: 70mm                                                                   |
|               | Height: 20mm                                                                       |
|               | Weight: 249g                                                                       |
|               | Capacity: 200ml                                                                    |
| Packing       | Normal packing,Individual gift box, PVC box, window box, color box, white box, etc |
| Delivery time | Within 35 days after the sample and order confirmed                                |
| Payment term  | 30% deposit by T/T in advance and the balance against the copy of B/L              |
| Shipment      | By sea,by air,by Express and your shipping agent is acceptable                     |
| Usage         | Home dean Modding Decembion Modding Foreign Decembion on hangement                 |
| Occasion      | Home decor,Wedding Decoration,Wedding Favors,Decoration enhancement                |