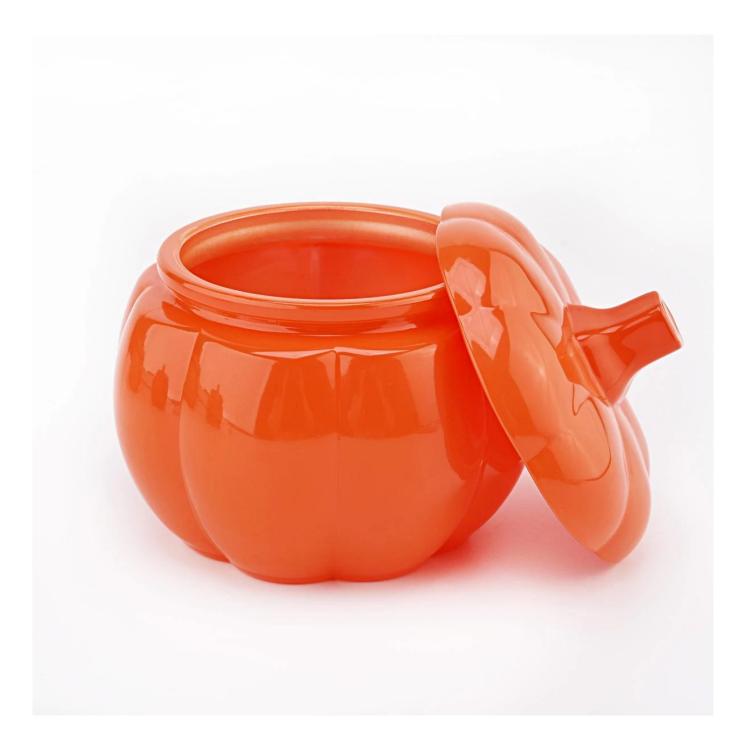

## wholesale 160ml Halloween Orange Pumpkin Shaped Jar for Candle Glass Candy Jar with Lid Pumpkin Glass Candle Jar

Sunny Glasswares not only places OEM / ODM orders, but also helps many brands to start with product concepts.

Why choose Sunny.

Item number: SGHY22070402 Size1: lid Dia: 75mm Height: 33mm Weight: 65g Jar Top dia: 63mm Bottom dia: 59mm Height: 57mm Weight: 146g Capacity: 160ml Max diameter: 85mm Size 2: lid Dia: 106mm Height: 41mm Weight: 160g Jar Top dia: 89mm Bottom dia: 89mm Height: 78mm Weight: 310g Capacity: 500ml Max diameter: 118mm