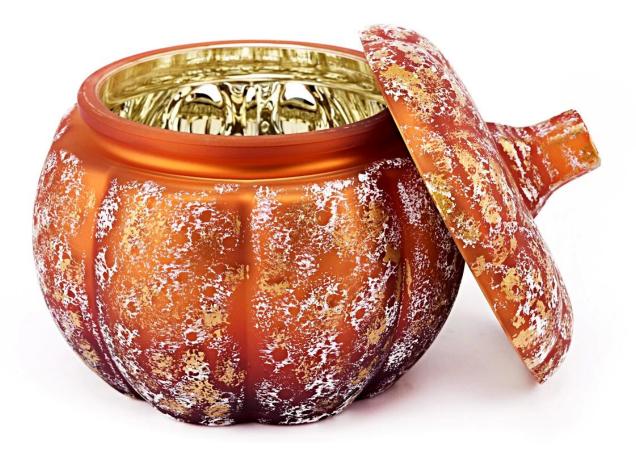

## wholesale 160ml Halloween Orange Pumpkin Shaped Jar for Candle Glass Candy Jar with Lid Pumpkin Glass Candle Jar

Sunny Glasswares not only places OEM / ODM orders, but also helps many brands to start with product concepts.

Why choose Sunny.

Item number: SGHY22070402 Size1: lid Dia: 75mm Height: 33mm Weight: 65g Jar Top dia: 63mm Bottom dia: 59mm Height: 57mm Weight: 146g Capacity: 160ml Max diameter: 85mm Size 2: lid Dia: 106mm Height: 41mm Weight: 160g Jar Top dia: 89mm Bottom dia: 89mm Height: 78mm Weight: 310g Capacity: 500ml Max diameter: 118mm