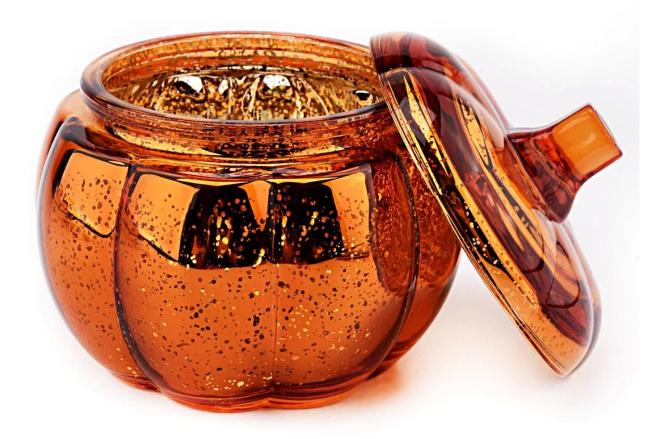

## wholesale 160ml Halloween Orange Pumpkin Shaped Jar for Candle Glass Candy Jar with Lid Pumpkin Glass Candle Jar

Sunny Glasswares not only places OEM / ODM orders, but also helps many brands to start with product concepts.

Why choose Sunny.

Item number: SGHY22070402 Size1: lid Dia: 75mm Height: 33mm Weight: 65g Jar Top dia: 63mm Bottom dia: 59mm Height: 57mm Weight: 146g Capacity: 160ml Max diameter: 85mm Size 2: lid Dia: 106mm Height: 41mm Weight: 160g Jar Top dia: 89mm Bottom dia: 89mm Height: 78mm Weight: 310g Capacity: 500ml Max diameter: 118mm