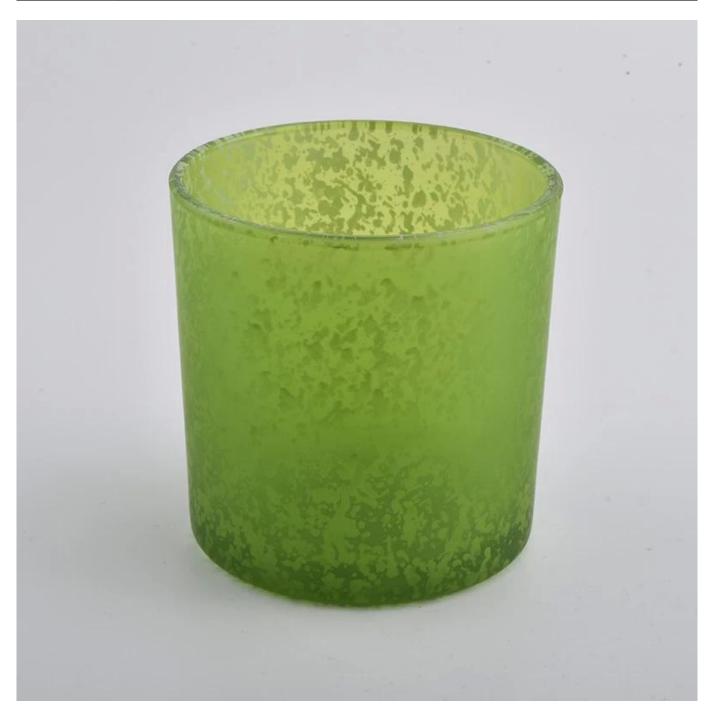

| Measure       | Item:SGJD21012901                                                                  |
|---------------|------------------------------------------------------------------------------------|
|               | Top dia: 100mm                                                                     |
|               | Bottom dia: 93mm                                                                   |
|               | Height: 100mm                                                                      |
|               | Weight: 415g                                                                       |
|               | Capacity: 550ml                                                                    |
|               | MOQ:5000PCS                                                                        |
| Packing       | Normal packing,Individual gift box, PVC box, window box, color box, white box, etc |
| Delivery time | Within 35 days after the sample and order confirmed                                |
| Payment term  | 30% deposit by T/T in advance and the balance against the copy of B/L              |
| Shipment      | By sea,by air,by Express and your shipping agent is acceptable                     |
| Usage         | Home descen Medding Descention Medding Foreirs Descention enhancement              |
| Occasion      | Home decor,Wedding Decoration,Wedding Favors,Decoration enhancement                |