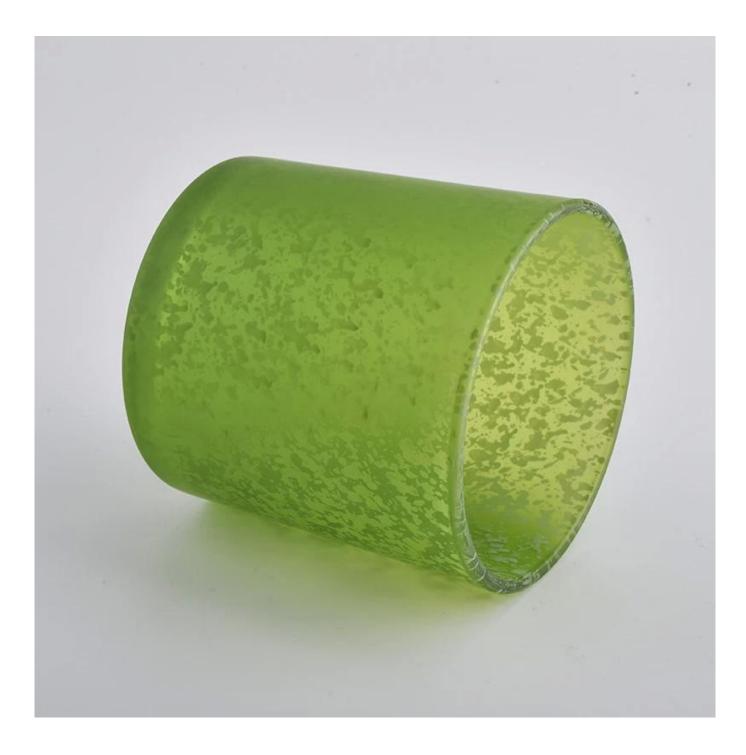

| Measure       | Item:SGJD21012901                                                                  |
|---------------|------------------------------------------------------------------------------------|
|               | Top dia: 100mm                                                                     |
|               | Bottom dia: 93mm                                                                   |
|               | Height: 100mm                                                                      |
|               | Weight: 415g                                                                       |
|               | Capacity: 550ml                                                                    |
|               | MOQ:5000PCS                                                                        |
| Packing       | Normal packing,Individual gift box, PVC box, window box, color box, white box, etc |
| Delivery time | Within 35 days after the sample and order confirmed                                |
| Payment term  | 30% deposit by T/T in advance and the balance against the copy of B/L              |
| Shipment      | By sea,by air,by Express and your shipping agent is acceptable                     |
| Usage         | Home descen Medding Descention Medding Foreirs Descention enhancement              |
| Occasion      | Home decor,Wedding Decoration,Wedding Favors,Decoration enhancement                |