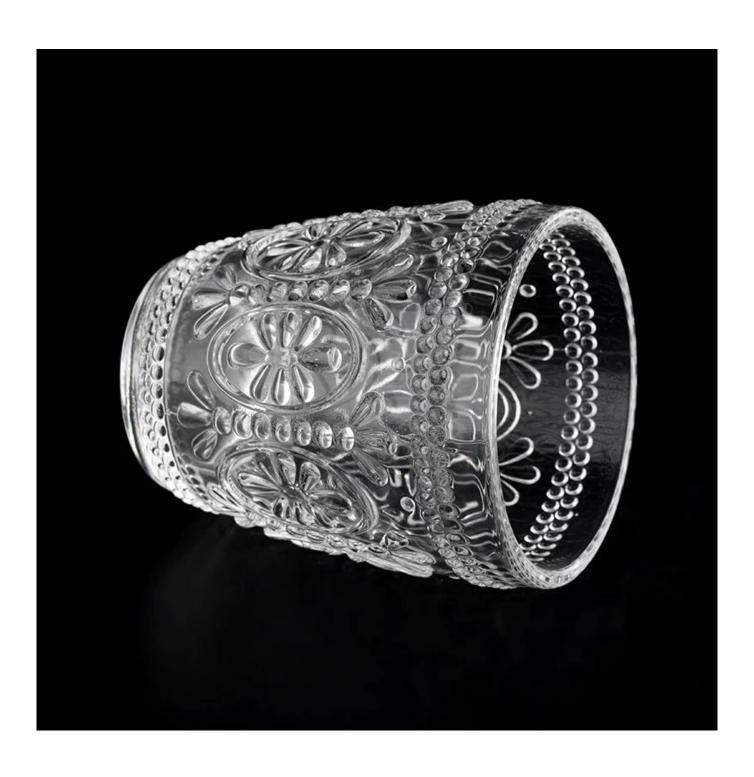

## wholesale 10oz luxury customized glass candle jar for home deco

Sunny Glassware not only places  $\mathsf{OEM}$  /  $\mathsf{ODM}$  orders, but also helps many brands to start with product concepts.

| Measure       | Item:SGYH22022304                                                                   |
|---------------|-------------------------------------------------------------------------------------|
|               | Top dia: 83mm                                                                       |
|               | Bottom dia: 56mm                                                                    |
|               | Height: 99.5mm                                                                      |
|               | Weight: 339g                                                                        |
|               | Capacity: 302ml                                                                     |
| Packing       | Normal packing, Individual gift box, PVC box, window box, color box, white box, etc |
| Delivery time | Within 35 days after the sample and order confirmed                                 |
| Payment term  | 30% deposit by T/T in advance and the balance against the copy of B/L               |
| Shipment      | By sea,by air,by Express and your shipping agent is acceptable                      |
| Usage         | Home deser Wedding Desertion Wedding Ferrors Desertion enhancement                  |
| Occasion      | Home decor, Wedding Decoration, Wedding Favors, Decoration enhancement              |