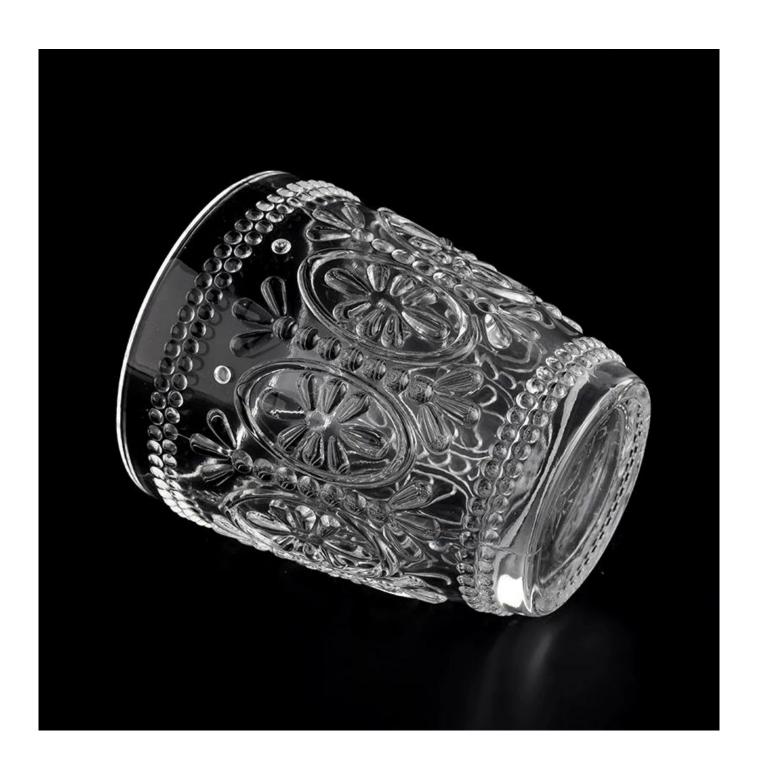

## wholesale 10oz luxury customized glass candle jar for home deco

Sunny Glassware not only places  $\mathsf{OEM}$  /  $\mathsf{ODM}$  orders, but also helps many brands to start with product concepts.

| Measure       | Item:SGYH22022304                                                                   |
|---------------|-------------------------------------------------------------------------------------|
|               | Top dia: 83mm                                                                       |
|               | Bottom dia: 56mm                                                                    |
|               | Height: 99.5mm                                                                      |
|               | Weight: 339g                                                                        |
|               | Capacity: 302ml                                                                     |
| Packing       | Normal packing, Individual gift box, PVC box, window box, color box, white box, etc |
| Delivery time | Within 35 days after the sample and order confirmed                                 |
| Payment term  | 30% deposit by T/T in advance and the balance against the copy of B/L               |
| Shipment      | By sea,by air,by Express and your shipping agent is acceptable                      |
| Usage         | Home deser Wedding Desertion Wedding Ferrors Desertion enhancement                  |
| Occasion      | Home decor, Wedding Decoration, Wedding Favors, Decoration enhancement              |