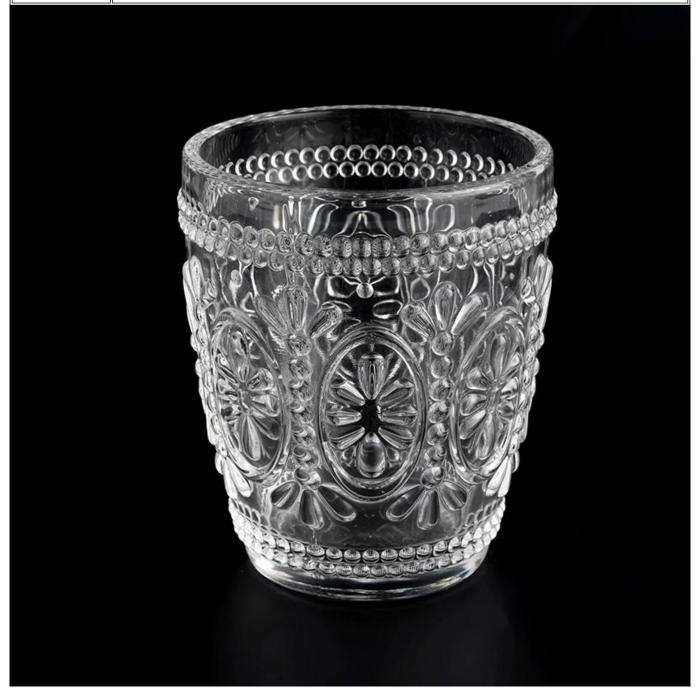

## wholesale 10oz luxury customized glass candle jar for home deco

Sunny Glassware not only places  $\mathsf{OEM}$  /  $\mathsf{ODM}$  orders, but also helps many brands to start with product concepts.

| Measure       | Item:SGYH22022304                                                                   |
|---------------|-------------------------------------------------------------------------------------|
|               | Top dia: 83mm                                                                       |
|               | Bottom dia: 56mm                                                                    |
|               | Height: 99.5mm                                                                      |
|               | Weight: 339g                                                                        |
|               | Capacity: 302ml                                                                     |
| Packing       | Normal packing, Individual gift box, PVC box, window box, color box, white box, etc |
| Delivery time | Within 35 days after the sample and order confirmed                                 |
| Payment term  | 30% deposit by T/T in advance and the balance against the copy of B/L               |
| Shipment      | By sea,by air,by Express and your shipping agent is acceptable                      |
| Usage         | Home deser Wedding Desertion Wedding Ferrors Desertion enhancement                  |
| Occasion      | Home decor, Wedding Decoration, Wedding Favors, Decoration enhancement              |