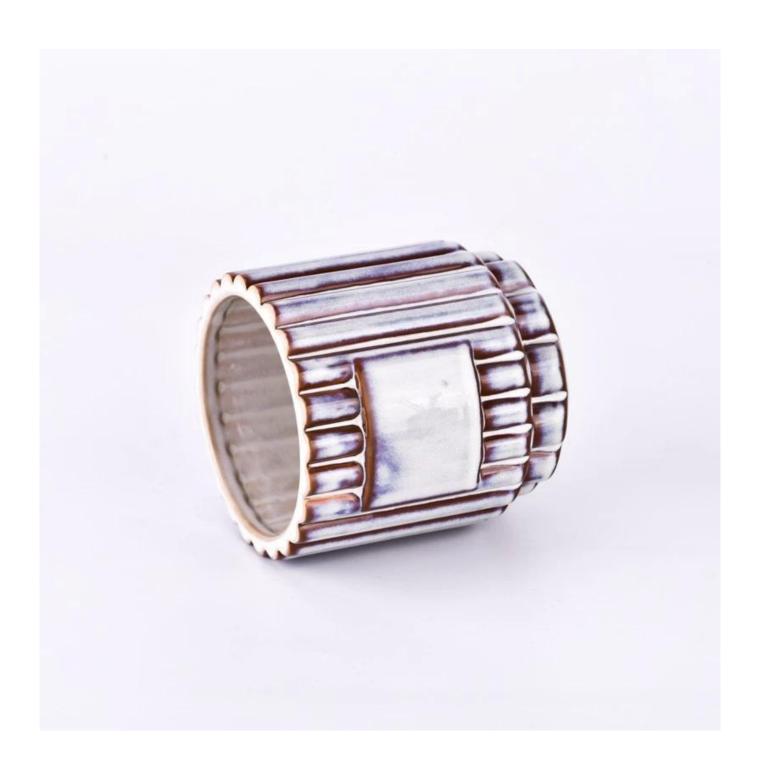

## Flexible size design can be expanded quickly Your market

Top dia: 92 mm Bottom dia: 64 mm Height: 98 mm Weight: 345 g Capcity: 425 ml

We translate your ideas into creative spices products, we sell yourself in the local market.

#### feature of product

- 1. High quality home decorative glass incense bottle.
- Applicable to hotel, wedding, etc.
   Meet the function of ASTM test products.