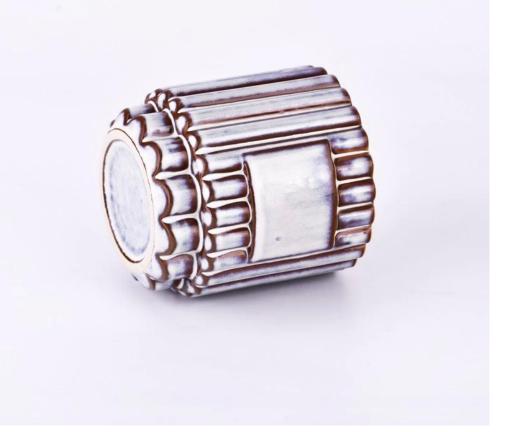

#### feature of product

- 1. High quality home decorative glass incense bottle.
- Applicable to hotel, wedding, etc.
   Meet the function of ASTM test products.

#### Let you choose

- 1. Various drawings and sizes are available.
- 2. Any painted, cutting, plating, laser model processing tool.
  3. Shrink film, color gift box, white gift box and other special packaging.