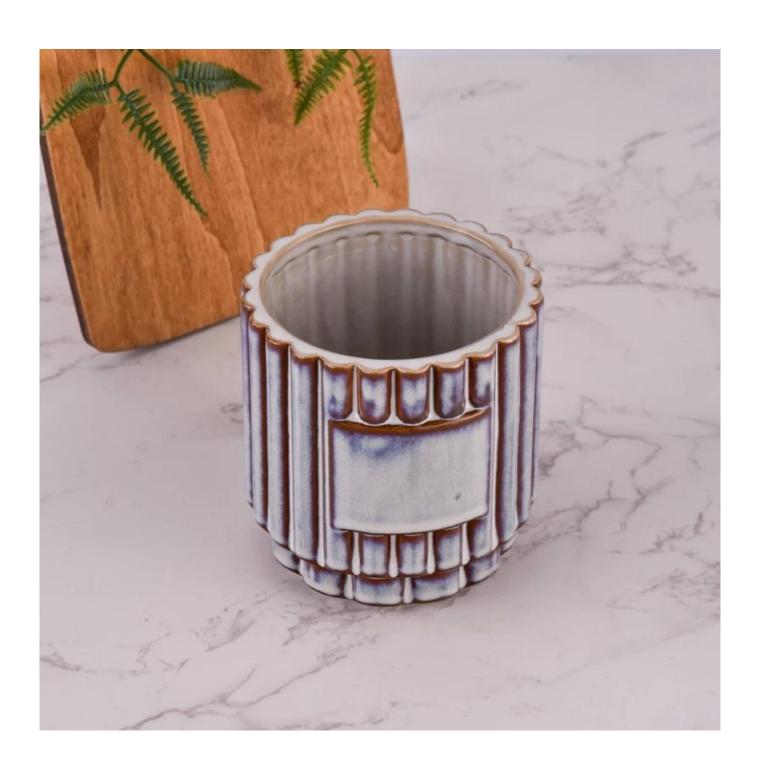

## Flexible size design can be expanded quickly Your market

Top dia: 92 mm Bottom dia: 64 mm Height: 98 mm Weight: 345 g Capcity: 425 ml

We translate your ideas into creative spices products, we sell yourself in the local market.

#### feature of product

- 1. High quality home decorative glass incense bottle.
- Applicable to hotel, wedding, etc.
   Meet the function of ASTM test products.