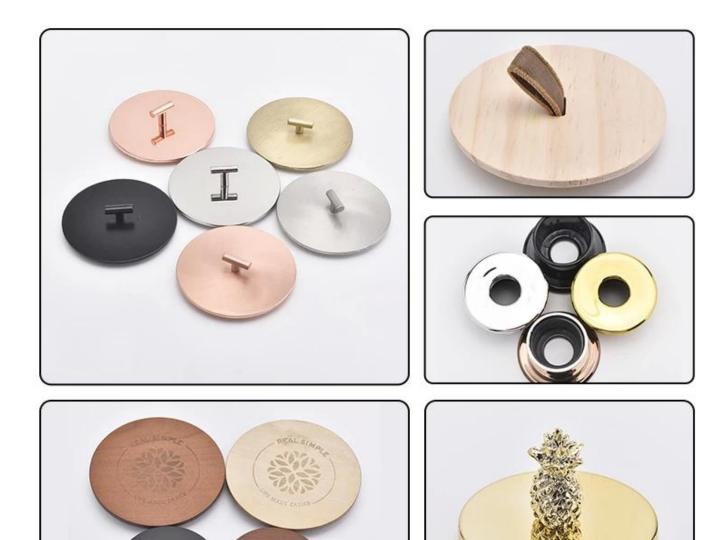

Q3: What kind of lids you can offer?

We can provide lids in different materials like glass, ceramic, metal, wood, concrete and plastic ect.

Q4: Do you have certification for your products?

Yes, for the glassware, have ASTM. CA65 test, FDA etc.

#### Let you choose

- 1. Various drawings and sizes are available.
- 2. Any painted, cutting, plating, laser model processing tool.
  3. Shrink film, color gift box, white gift box and other special packaging.