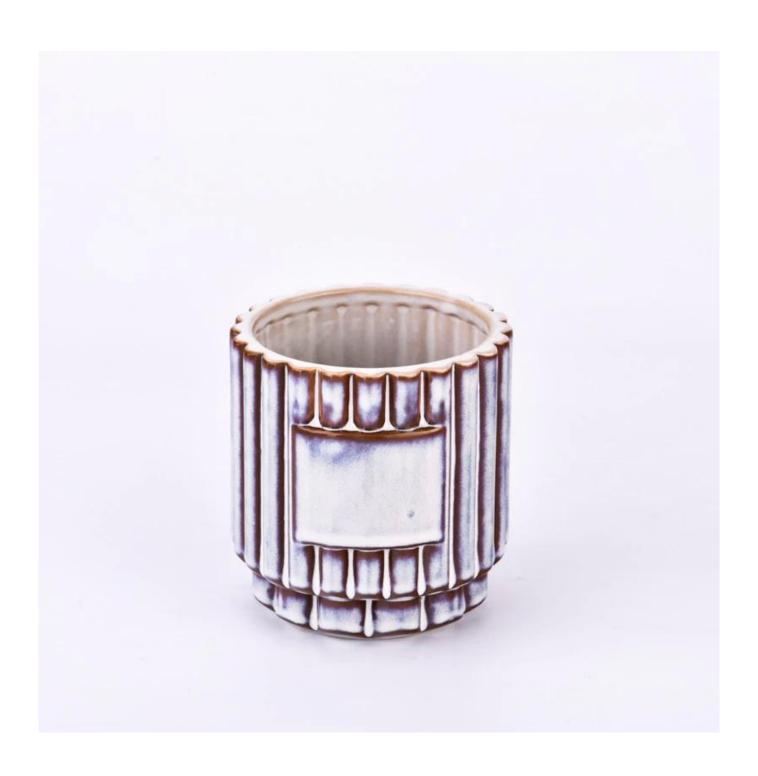

## Flexible size design can be expanded quickly Your market

Top dia: 92 mm Bottom dia: 64 mm Height: 98 mm Weight: 345 g Capcity: 425 ml

We translate your ideas into creative spices products, we sell yourself in the local market.

#### feature of product

- 1. High quality home decorative glass incense bottle.
- Applicable to hotel, wedding, etc.
   Meet the function of ASTM test products.