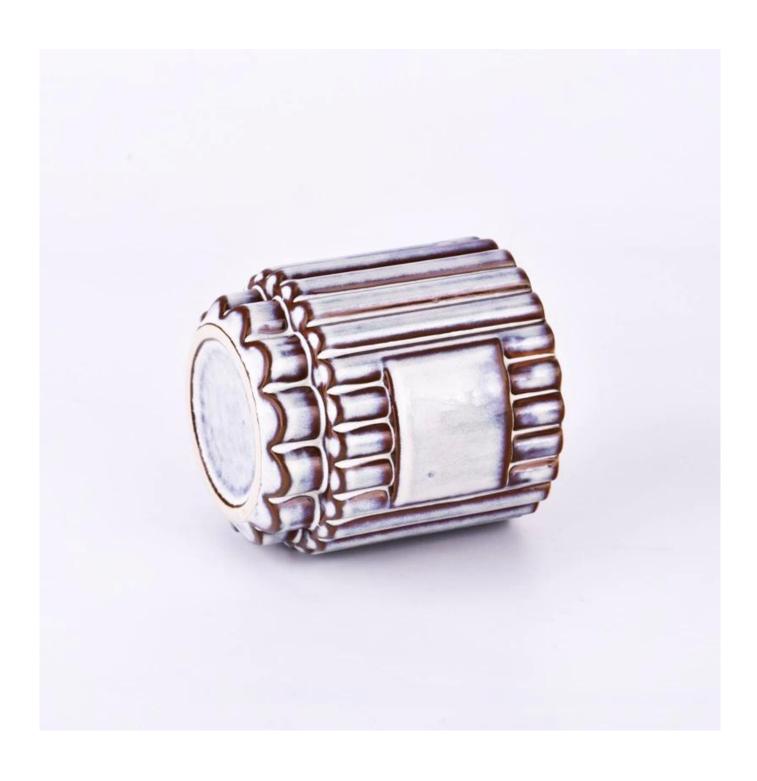

## Flexible size design can be expanded quickly Your market

Top dia: 92 mm Bottom dia: 64 mm Height: 98 mm Weight: 345 g Capcity: 425 ml

We translate your ideas into creative spices products, we sell yourself in the local market.

#### feature of product

- 1. High quality home decorative glass incense bottle.
- Applicable to hotel, wedding, etc.
   Meet the function of ASTM test products.