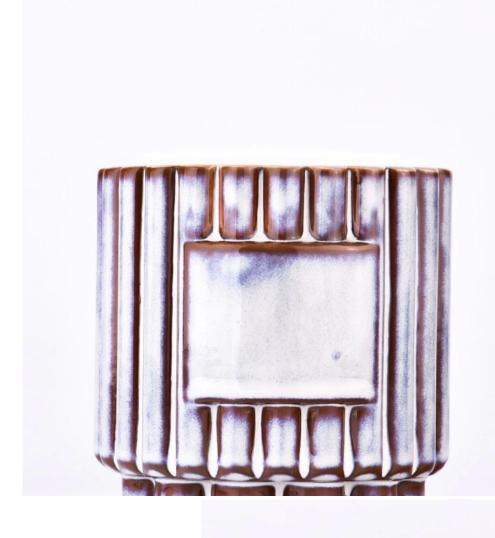

#### feature of product

- 1. High quality home decorative glass incense bottle.
- Applicable to hotel, wedding, etc.
   Meet the function of ASTM test products.

#### Let you choose

- 1. Various drawings and sizes are available.
- 2. Any painted, cutting, plating, laser model processing tool.
  3. Shrink film, color gift box, white gift box and other special packaging.