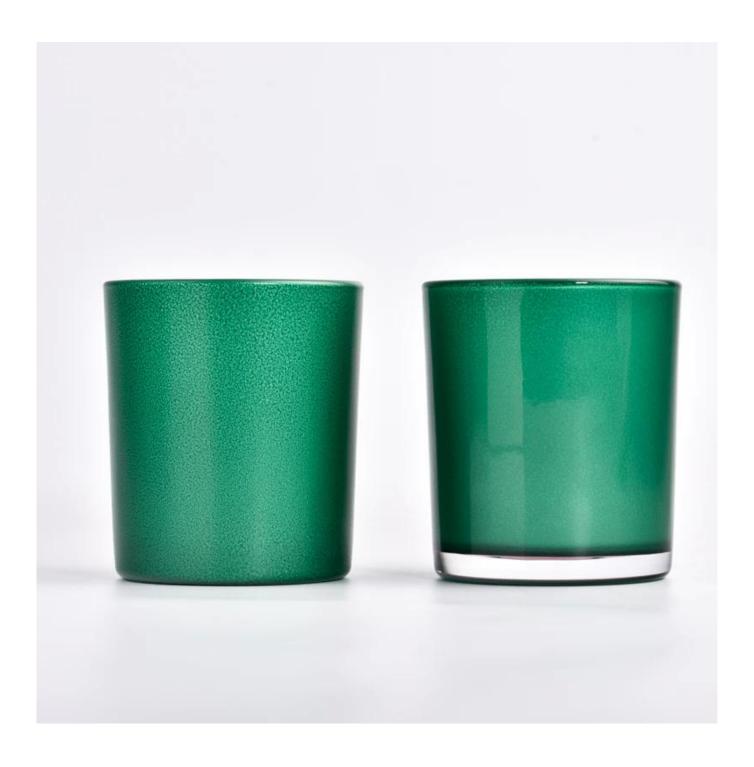

| Measure       | Item:SGJD23010502                                                                   |
|---------------|-------------------------------------------------------------------------------------|
|               | Top dia:88mm                                                                        |
|               | Bottom dia: 80mm                                                                    |
|               | Height: 100mm                                                                       |
|               | Weight: 353g                                                                        |
|               | Capacity: 400ml                                                                     |
| Packing       | Normal packing, Individual gift box, PVC box, window box, color box, white box, etc |
| Delivery time | Within 35 days after the sample and order confirmed                                 |
| Payment term  | 30% deposit by T/T in advance and the balance against the copy of B/L               |
| Shipment      | By sea,by air,by Express and your shipping agent is acceptable                      |
| Usage         | Home decor,Wedding Decoration,Wedding Favors,Decoration enhancement                 |
| Occasion      |                                                                                     |