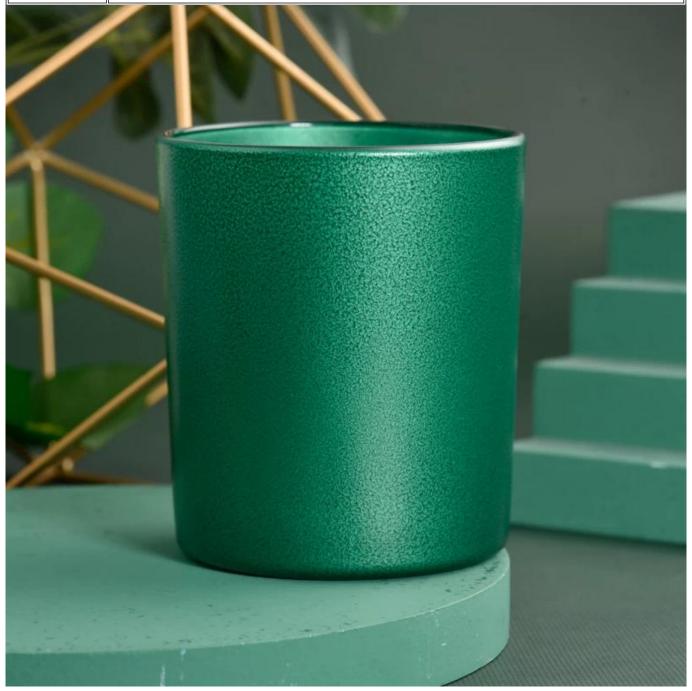

| Measure       | Item:SGJD23010502                                                                   |
|---------------|-------------------------------------------------------------------------------------|
|               | Top dia:88mm                                                                        |
|               | Bottom dia: 80mm                                                                    |
|               | Height: 100mm                                                                       |
|               | Weight: 353g                                                                        |
|               | Capacity: 400ml                                                                     |
| Packing       | Normal packing, Individual gift box, PVC box, window box, color box, white box, etc |
| Delivery time | Within 35 days after the sample and order confirmed                                 |
| Payment term  | 30% deposit by T/T in advance and the balance against the copy of B/L               |
| Shipment      | By sea,by air,by Express and your shipping agent is acceptable                      |
| Usage         | Home decor,Wedding Decoration,Wedding Favors,Decoration enhancement                 |
| Occasion      |                                                                                     |