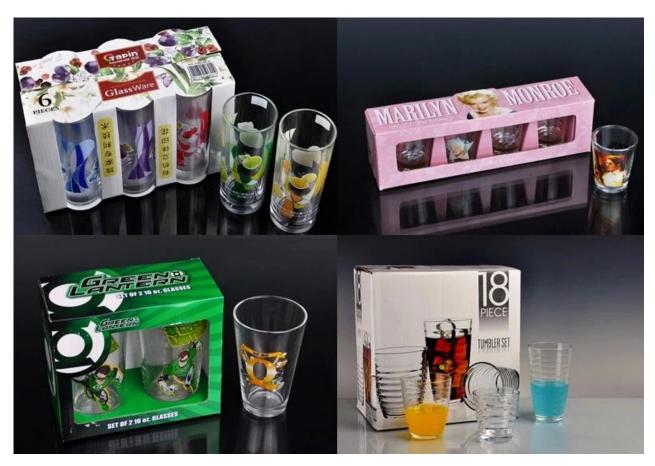

# Product detail:

| Item No.         | SG103H                                                                                                                                                                                                                                                                                                                                                  |
|------------------|---------------------------------------------------------------------------------------------------------------------------------------------------------------------------------------------------------------------------------------------------------------------------------------------------------------------------------------------------------|
| Material         | High white glass                                                                                                                                                                                                                                                                                                                                        |
| Color            | Clear                                                                                                                                                                                                                                                                                                                                                   |
| Craft            | Machine Press                                                                                                                                                                                                                                                                                                                                           |
| Samples time     | <ul><li>1. 5 days if at exit shaped and size of glass</li><li>2. 15 days if need new shape or size of glass</li></ul>                                                                                                                                                                                                                                   |
| Packing          | Normal packing, 24 or 36pcs into export carton,carton with cardboard divider                                                                                                                                                                                                                                                                            |
| Product Capacity | 500,000~1,000,000 pcs per month                                                                                                                                                                                                                                                                                                                         |
| Delivery time    | Within 35 days after the sample and order confirmed                                                                                                                                                                                                                                                                                                     |
| Payment terms    | 30% deposit by T/T in advance and the balance against the copy of B/L                                                                                                                                                                                                                                                                                   |
| Shipment         | By sea,by air,by Express and your shipping agent is acceptable                                                                                                                                                                                                                                                                                          |
| Product Features | <ol> <li>Suitable for used in pub, hotel, restaurants, home,etc</li> <li>Professional Q/C for quality control</li> <li>Competitive price and quality</li> <li>Meet FDA test and food grade</li> </ol>                                                                                                                                                   |
| For your choices | <ol> <li>Any logo printing on the glass body</li> <li>Any color painted, frost, electroplate, pattern laser carver for the finish</li> <li>Special package like shrink wrap, color gift box, white gift box etc</li> <li>Open new mould for the glass, wood, plastic or metal as you like</li> <li>Different size and shapes meet your needs</li> </ol> |