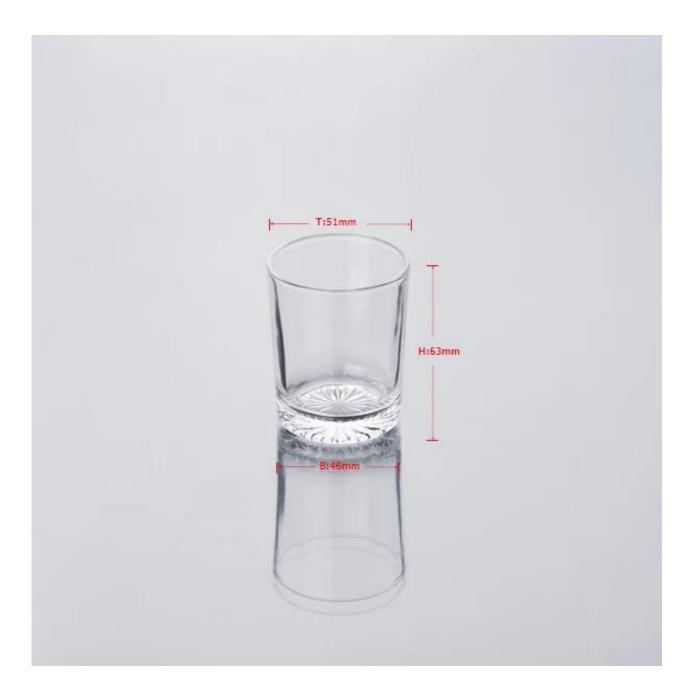

# Product detail:

| Item No.         | SG103H                                                                                                                                                                                                                                                                                                                                                  |
|------------------|---------------------------------------------------------------------------------------------------------------------------------------------------------------------------------------------------------------------------------------------------------------------------------------------------------------------------------------------------------|
| Material         | High white glass                                                                                                                                                                                                                                                                                                                                        |
| Color            | Clear                                                                                                                                                                                                                                                                                                                                                   |
| Craft            | Machine Press                                                                                                                                                                                                                                                                                                                                           |
| Samples time     | <ul><li>1. 5 days if at exit shaped and size of glass</li><li>2. 15 days if need new shape or size of glass</li></ul>                                                                                                                                                                                                                                   |
| Packing          | Normal packing, 24 or 36pcs into export carton,carton with cardboard divider                                                                                                                                                                                                                                                                            |
| Product Capacity | 500,000~1,000,000 pcs per month                                                                                                                                                                                                                                                                                                                         |
| Delivery time    | Within 35 days after the sample and order confirmed                                                                                                                                                                                                                                                                                                     |
| Payment terms    | 30% deposit by T/T in advance and the balance against the copy of B/L                                                                                                                                                                                                                                                                                   |
| Shipment         | By sea,by air,by Express and your shipping agent is acceptable                                                                                                                                                                                                                                                                                          |
| Product Features | <ol> <li>Suitable for used in pub, hotel, restaurants, home,etc</li> <li>Professional Q/C for quality control</li> <li>Competitive price and quality</li> <li>Meet FDA test and food grade</li> </ol>                                                                                                                                                   |
| For your choices | <ol> <li>Any logo printing on the glass body</li> <li>Any color painted, frost, electroplate, pattern laser carver for the finish</li> <li>Special package like shrink wrap, color gift box, white gift box etc</li> <li>Open new mould for the glass, wood, plastic or metal as you like</li> <li>Different size and shapes meet your needs</li> </ol> |