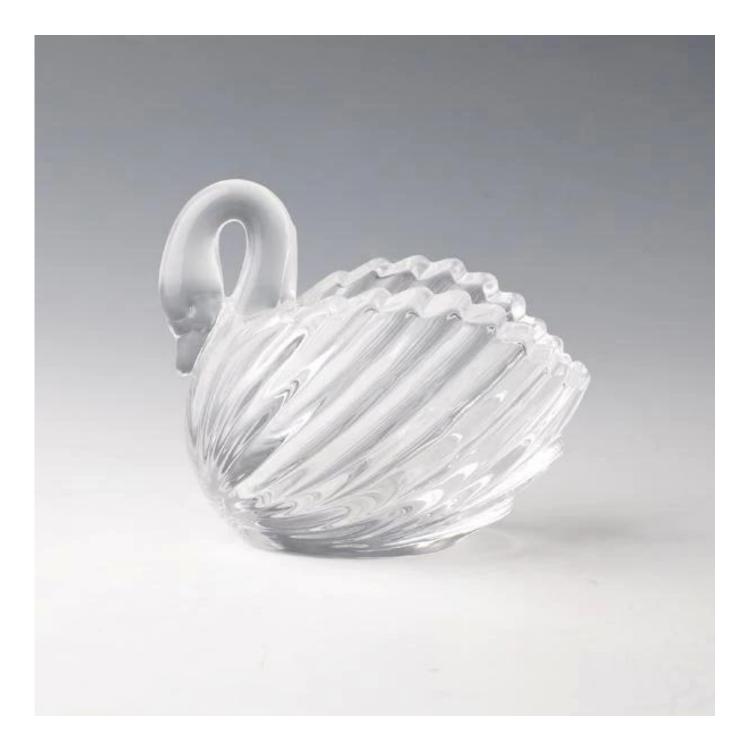

## white swan glass candle holder

| Product Detail    |                                                                                              |  |  |
|-------------------|----------------------------------------------------------------------------------------------|--|--|
| Product ID        | SGHY006                                                                                      |  |  |
| Material          | High white material glass                                                                    |  |  |
| Crafts            | Machine press glass candle jar                                                               |  |  |
| Proofing time     | 1. Existing products, sample time 5 days                                                     |  |  |
|                   | 2. The need to re-mold, sample time 15 days                                                  |  |  |
| Package           | General packaging, 48 / Carton                                                               |  |  |
| Capacity          | 500,000 to 1,000,000 / month                                                                 |  |  |
| Delivery Time     | 35 days after sample and order confirmation                                                  |  |  |
| Payment Terms     | T / T 30% down payment, pay the balance due to see a copy of the bill of lading              |  |  |
| Transport         | Maritime transport, air transport, international express delivery; guests designated freight |  |  |
|                   | forwarding                                                                                   |  |  |
|                   | 1. Machine made <u>wedding candle holder</u>                                                 |  |  |
|                   | 2. Can be used in hotels, home,bar,etc                                                       |  |  |
| Product Features  | 3. Environmental material                                                                    |  |  |
|                   | 4. FDA test, CA65 test                                                                       |  |  |
|                   | 1. satisfy your different design and size                                                    |  |  |
|                   | 2. Any color of paint, frosting, electroplating, laser engraving can be done                 |  |  |
| For you to choose | 3. provide special packaging such as shrink film, color gift box, white gift box             |  |  |
|                   | 4. We have a dedicated quality control team to control product quality                       |  |  |
|                   | 5. We have professional production bases and warehouses to ensure delivery                   |  |  |