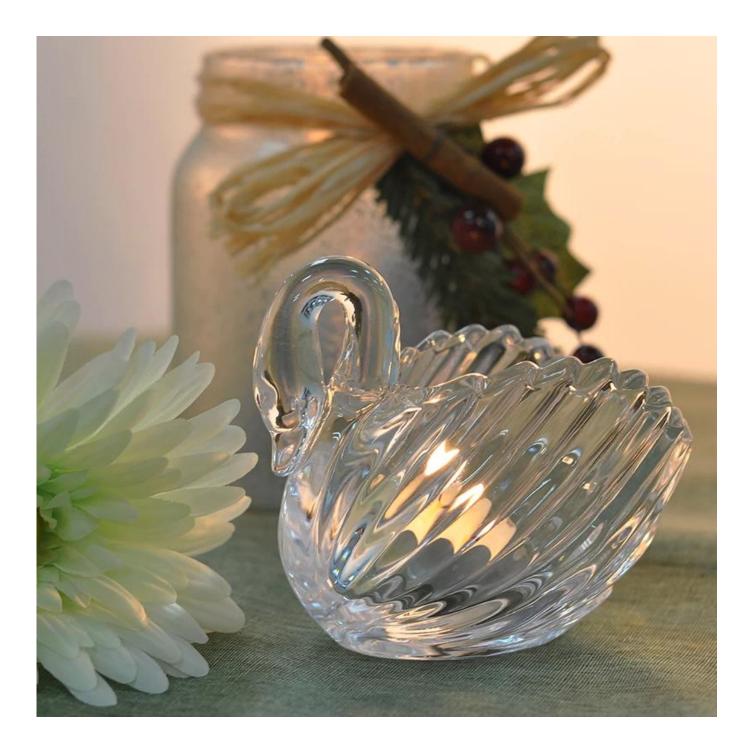

## white swan glass candle holder

| Product Detail    |                                                                                              |  |  |
|-------------------|----------------------------------------------------------------------------------------------|--|--|
| Product ID        | SGHY006                                                                                      |  |  |
| Material          | High white material glass                                                                    |  |  |
| Crafts            | Machine press glass candle jar                                                               |  |  |
| Proofing time     | 1. Existing products, sample time 5 days                                                     |  |  |
|                   | 2. The need to re-mold, sample time 15 days                                                  |  |  |
| Package           | General packaging, 48 / Carton                                                               |  |  |
| Capacity          | 500,000 to 1,000,000 / month                                                                 |  |  |
| Delivery Time     | 35 days after sample and order confirmation                                                  |  |  |
| Payment Terms     | T / T 30% down payment, pay the balance due to see a copy of the bill of lading              |  |  |
| Transport         | Maritime transport, air transport, international express delivery; guests designated freight |  |  |
|                   | forwarding                                                                                   |  |  |
|                   | 1. Machine made <u>wedding candle holder</u>                                                 |  |  |
|                   | 2. Can be used in hotels, home,bar,etc                                                       |  |  |
| Product Features  | 3. Environmental material                                                                    |  |  |
|                   | 4. FDA test, CA65 test                                                                       |  |  |
|                   | 1. satisfy your different design and size                                                    |  |  |
|                   | 2. Any color of paint, frosting, electroplating, laser engraving can be done                 |  |  |
| For you to choose | 3. provide special packaging such as shrink film, color gift box, white gift box             |  |  |
|                   | 4. We have a dedicated quality control team to control product quality                       |  |  |
|                   | 5. We have professional production bases and warehouses to ensure delivery                   |  |  |