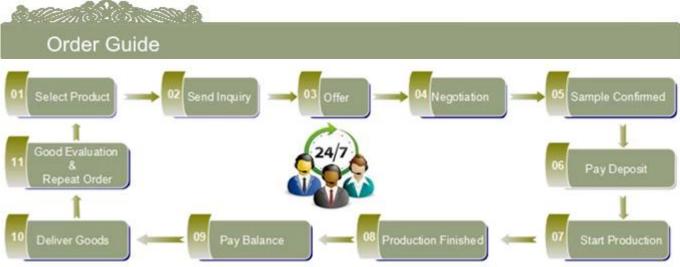

| 2. Any color of paint, frosting, electroplating, laser engraving can be done                 |  |  |
| For you to choose | 3. provide special packaging such as shrink film, color gift box, white gift box             |  |  |
|                   | 4. We have a dedicated quality control team to control product quality                       |  |  |
|                   | 5. We have professional production bases and warehouses to ensure delivery                   |  |  |



More Product Pictures







| premium candlestick crystal candle holder | hollow design ceramic vigil lamp candle<br>holder | Frosted Glass Votive Candle Holders |
|-------------------------------------------|---------------------------------------------------|-------------------------------------|















Instructions:

- 1. Please use this product under adult supervision
- 2. Before use, please clean or disinfect the product with boiling water
- 3. Please do not hold the edge of the cup, bottom bracket or hand grip

NOTES:

- 1. Do not install too full attention to fluid
- 2. Keep out of children untouchable place
- 3. Avoid dropping, collision
- 4. not be placed in a microwave, oven

5. Do not put the product on top of the fire

If you want to know more**Candle holders** and other glass products, you can visit the following link: http://www.okcandle.com/Or visit**FAQ**