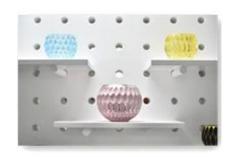

## white straight side glass candle vessel

| Object number.   | SGBE19041203                                                                                                                                                                                            |
|------------------|---------------------------------------------------------------------------------------------------------------------------------------------------------------------------------------------------------|
| specification    | Top dia: 88mm Bottom dia:80mm Height:100mm Weight: 325g Capacity: 410ml  Sampling time: 5 ~ 7 days after confirmation                                                                                   |
| Capacity         | 410                                                                                                                                                                                                     |
| Sampling time    | 1.5 days if the shape and size of the products exist 2.15 days if you need new shape and size of the products                                                                                           |
| Packaging        | 24pcs / 36pcs / 48pcs regular safety packing and so on For export carton with egg divider                                                                                                               |
| MOQ              | 5000pcs                                                                                                                                                                                                 |
| Delivery time    | Within 35 days after the order confirmed                                                                                                                                                                |
| Payment terms    | 30% deposit by T / T in advance, the balance after showing the copy of B / L                                                                                                                            |
| Product features | <ol> <li>High quality and competitive prices</li> <li>Testing FDA, SGS, LFGB etc.</li> <li>Eco Friendly</li> <li>It is widely aimed at Wedding, party, home, bars etc.</li> <li>Machine made</li> </ol> |