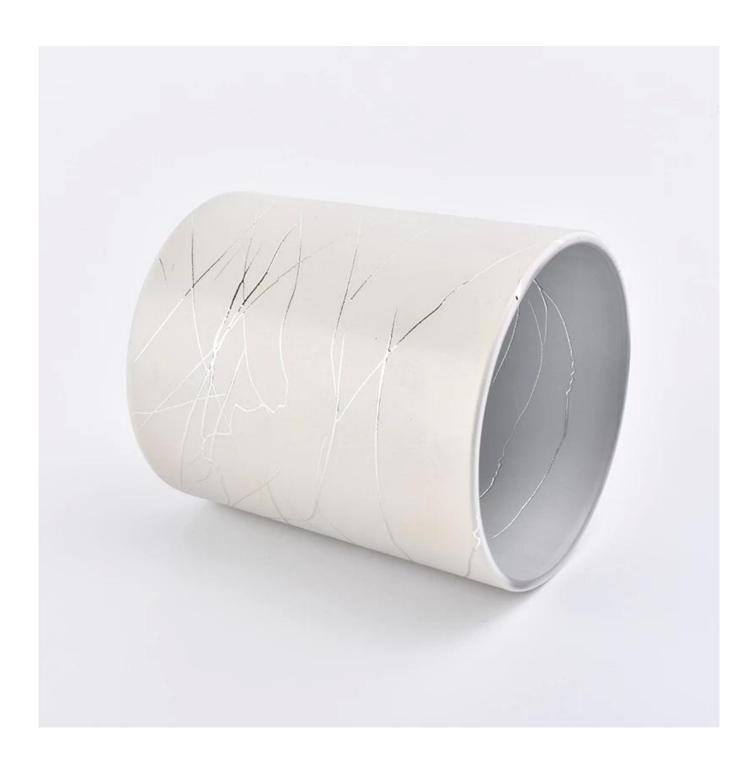

## white straight side glass candle vessel

| Object number.   | SGBE19041203                                                                                                                                                                                            |
|------------------|---------------------------------------------------------------------------------------------------------------------------------------------------------------------------------------------------------|
| specification    | Top dia: 88mm Bottom dia:80mm Height:100mm Weight: 325g Capacity: 410ml  Sampling time: 5 ~ 7 days after confirmation                                                                                   |
| Capacity         | 410                                                                                                                                                                                                     |
| Sampling time    | 1.5 days if the shape and size of the products exist 2.15 days if you need new shape and size of the products                                                                                           |
| Packaging        | 24pcs / 36pcs / 48pcs regular safety packing and so on For export carton with egg divider                                                                                                               |
| MOQ              | 5000pcs                                                                                                                                                                                                 |
| Delivery time    | Within 35 days after the order confirmed                                                                                                                                                                |
| Payment terms    | 30% deposit by T / T in advance, the balance after showing the copy of B / L                                                                                                                            |
| Product features | <ol> <li>High quality and competitive prices</li> <li>Testing FDA, SGS, LFGB etc.</li> <li>Eco Friendly</li> <li>It is widely aimed at Wedding, party, home, bars etc.</li> <li>Machine made</li> </ol> |