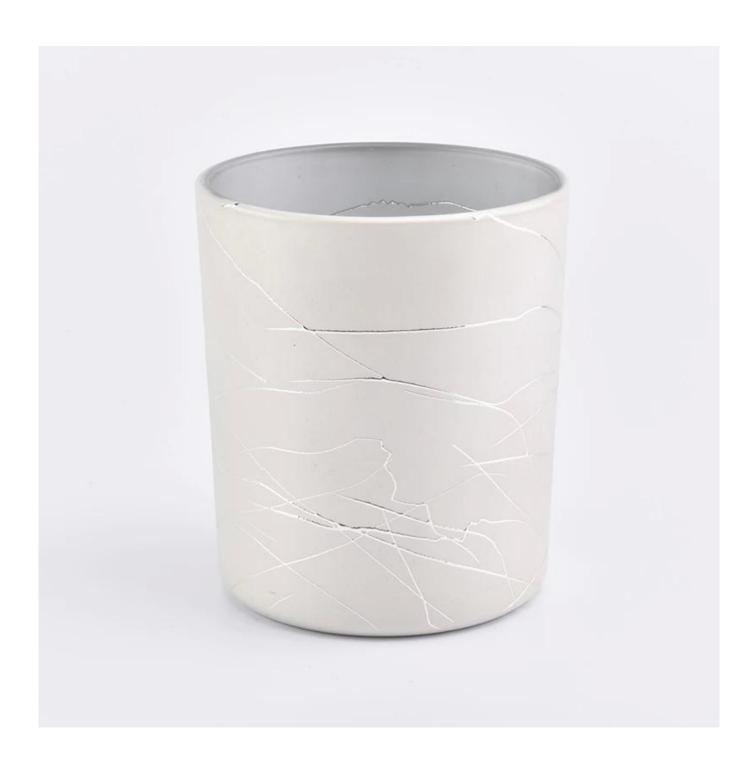

## white straight side glass candle vessel

| Object number.   | SGBE19041203                                                                                                                                                                                            |
|------------------|---------------------------------------------------------------------------------------------------------------------------------------------------------------------------------------------------------|
| specification    | Top dia: 88mm Bottom dia:80mm Height:100mm Weight: 325g Capacity: 410ml  Sampling time: 5 ~ 7 days after confirmation                                                                                   |
| Capacity         | 410                                                                                                                                                                                                     |
| Sampling time    | 1.5 days if the shape and size of the products exist 2.15 days if you need new shape and size of the products                                                                                           |
| Packaging        | 24pcs / 36pcs / 48pcs regular safety packing and so on For export carton with egg divider                                                                                                               |
| MOQ              | 5000pcs                                                                                                                                                                                                 |
| Delivery time    | Within 35 days after the order confirmed                                                                                                                                                                |
| Payment terms    | 30% deposit by T / T in advance, the balance after showing the copy of B / L                                                                                                                            |
| Product features | <ol> <li>High quality and competitive prices</li> <li>Testing FDA, SGS, LFGB etc.</li> <li>Eco Friendly</li> <li>It is widely aimed at Wedding, party, home, bars etc.</li> <li>Machine made</li> </ol> |