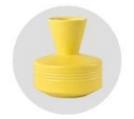

## Flexible size design can be expanded quickly Your market

Top DIA.: 76mm

Bottom diameter:51mm

Height: 100mm. Capacity: 446ml. Weight: 336g

We translate your ideas into creative spices products, we sell yourself in the local market.