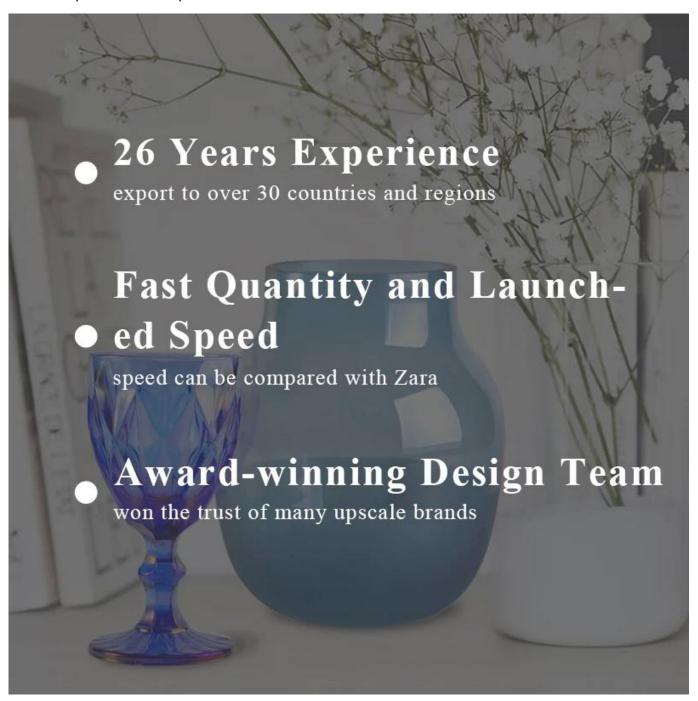

Sunny Glassware not only produces OEM / ODM orders, but also helps many brands start from the product concept.



Why choose sunshine?



#### **Major advantage**

- . Focus on luxury design
- . About 80% of American perfume brand suppliers
- . AQL plus 6 strict rigorous QC test standards
- . Maintain quality and sample and bulk products

## Flexible size design can be expanded quickly Your market

Top DIA.: 76mm

Bottom diameter:51mm

Height: 100mm. Capacity: 446ml. Weight: 336g

We translate your ideas into creative spices products, we sell yourself in the local market.





#### feature of product

- 1. High quality home decorative glass incense bottle.
- 2. Applicable to hotel, wedding, etc.
- 3. Meet the function of ASTM test products.

#### Let you choose

- 1. Various drawings and sizes are available.
- 2. Any painted, cutting, plating, laser model processing tool.
- 3. Shrink film, color gif