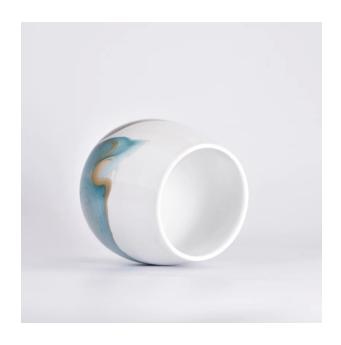

## Flexible size design can be expanded quickly Your market

Top DIA.: 76mm

Bottom diameter:51mm

Height: 100mm. Capacity: 446ml. Weight: 336g

We translate your ideas into creative spices products, we sell yourself in the local market.