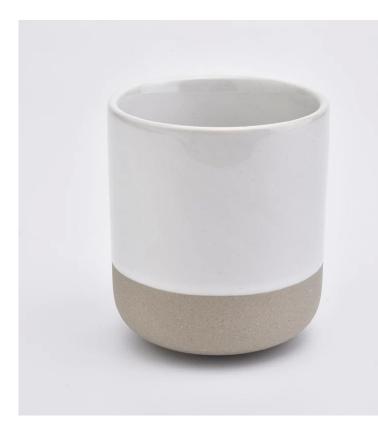

#### Flexible size design can quickly expand your market

Top dia: 88mm Bottom dia: 50mm Height: 100mm Weight: 317g Capacity: 418ml

We turn your ideas into creative fragrance products and sell them in the local market.

## **Product Features**

1. Home decoration glass candle jars of high quality.

2. Suitable for use in hotel, home, etc.

3. Meet the ASTM test product features.