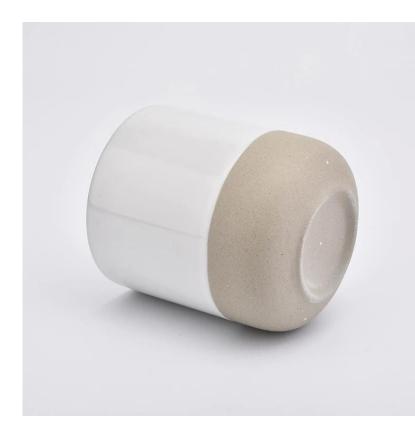

#### Flexible size design can quickly expand your market

Top dia: 88mm Bottom dia: 50mm Height: 100mm Weight: 317g Capacity: 418ml

We turn your ideas into creative fragrance products and sell them in the local market.

## **Product Features**

1. Home decoration glass candle jars of high quality.

2. Suitable for use in hotel, home, etc.

3. Meet the ASTM test product features.