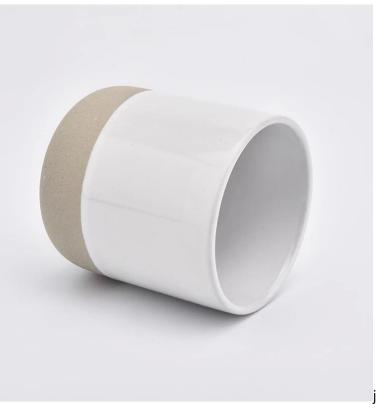

#### Flexible size design can quickly expand your market

Top dia: 88mm Bottom dia: 50mm Height: 100mm Weight: 317g Capacity: 418ml

We turn your ideas into creative fragrance products and sell them in the local market.

## **Product Features**

1. Home decoration glass candle jars of high quality.

2. Suitable for use in hotel, home, etc.

3. Meet the ASTM test product features.