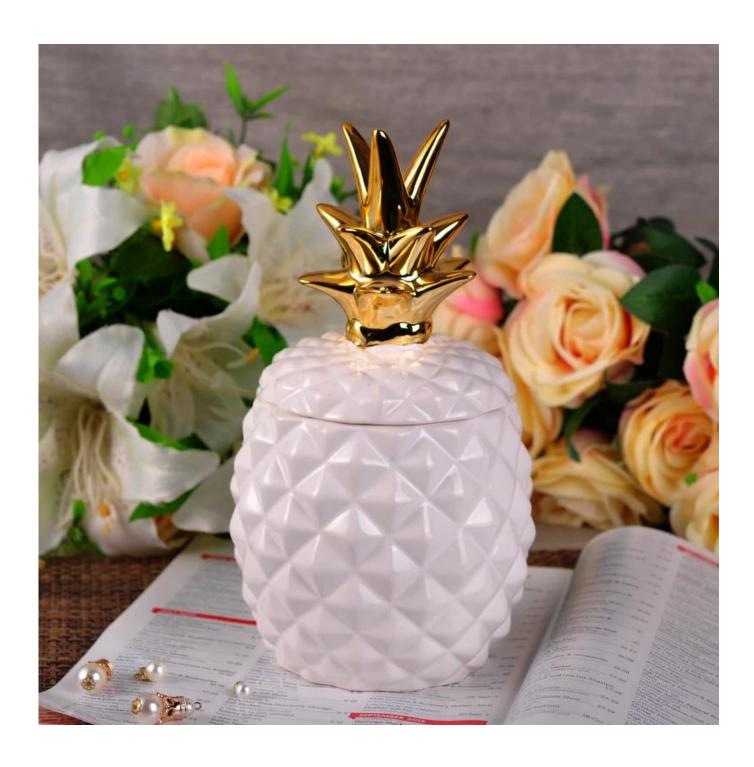

## white glazing candle holder pinapple candle jar with lid

| Item Name       | white glazing candle holder pinapple candle jar with lid                                                                                                |
|-----------------|---------------------------------------------------------------------------------------------------------------------------------------------------------|
| Item No.        | SGJF16062302                                                                                                                                            |
| Size            | Top dia: 117mm Bottom dia:95mm Height:126mm Capacity: 1110ml Weight:439g Lid: dia[]115mm Height[]143mm Weight[]219g                                     |
| Brand name      | Sunny Glassware                                                                                                                                         |
| Sample time     | <ol> <li>5 days to exist in the shape and size of the products</li> <li>15 days if you need new shape and size of products</li> </ol>                   |
| Packing         | Security packaging normal 24pcs / 36pcs / 48pcs per carton etc. export with egg divider                                                                 |
| Moq             | 3,000pcs                                                                                                                                                |
| Delivery time   | Within 35 days after order confirmed                                                                                                                    |
| Payment terms   | 30% deposit by T / T in advance, the balance after showing the copy of B / L $$                                                                         |
| Product Feature | 1.High quality and competitive prices 2.Meet FDA, SGS, LFGB test etc. 3.Eco-friendly 4.Widely applies to wedding, party, house, bar etc. 5.Machine made |