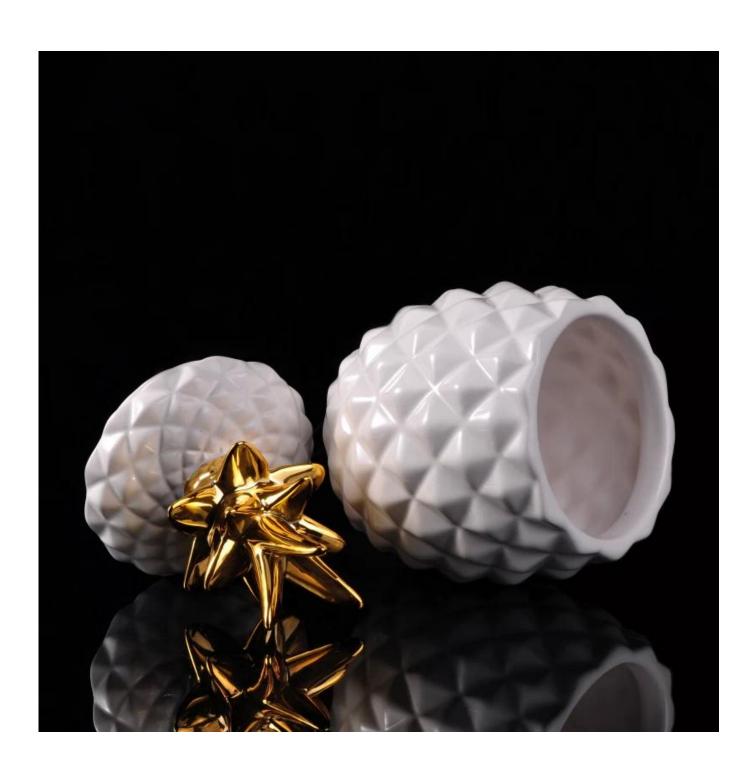

## white glazing candle holder pinapple candle jar with lid

| Item Name       | white glazing candle holder pinapple candle jar with lid                                                                                                |
|-----------------|---------------------------------------------------------------------------------------------------------------------------------------------------------|
| Item No.        | SGJF16062302                                                                                                                                            |
| Size            | Top dia: 117mm Bottom dia:95mm Height:126mm Capacity: 1110ml Weight:439g Lid: dia[]115mm Height[]143mm Weight[]219g                                     |
| Brand name      | Sunny Glassware                                                                                                                                         |
| Sample time     | <ol> <li>5 days to exist in the shape and size of the products</li> <li>15 days if you need new shape and size of products</li> </ol>                   |
| Packing         | Security packaging normal 24pcs / 36pcs / 48pcs per carton etc. export with egg divider                                                                 |
| Moq             | 3,000pcs                                                                                                                                                |
| Delivery time   | Within 35 days after order confirmed                                                                                                                    |
| Payment terms   | 30% deposit by T / T in advance, the balance after showing the copy of B / L $$                                                                         |
| Product Feature | 1.High quality and competitive prices 2.Meet FDA, SGS, LFGB test etc. 3.Eco-friendly 4.Widely applies to wedding, party, house, bar etc. 5.Machine made |