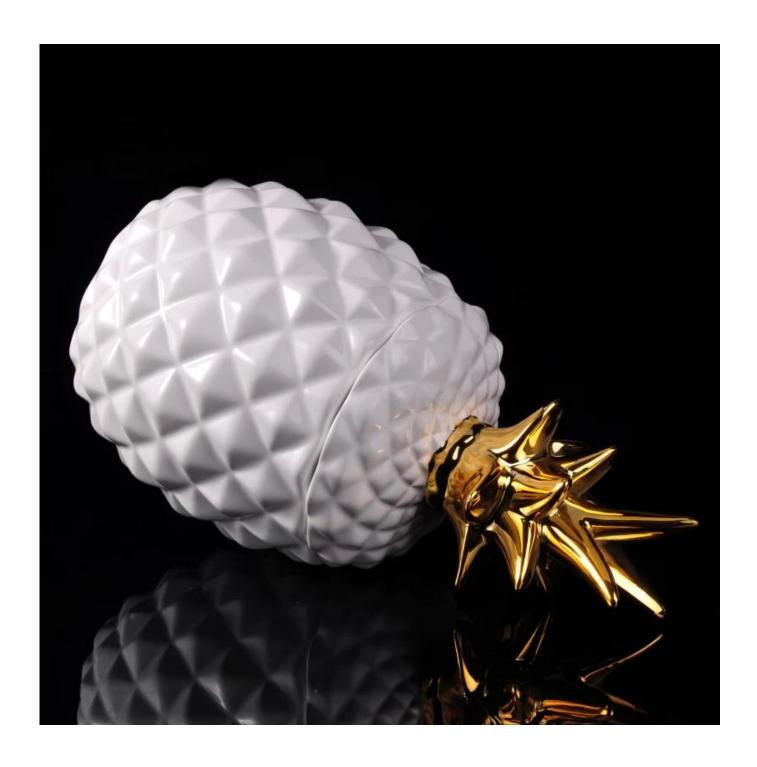

## white glazing candle holder pinapple candle jar with lid

| Item Name       | white glazing candle holder pinapple candle jar with lid                                                                                                |
|-----------------|---------------------------------------------------------------------------------------------------------------------------------------------------------|
| Item No.        | SGJF16062302                                                                                                                                            |
| Size            | Top dia: 117mm Bottom dia:95mm Height:126mm Capacity: 1110ml Weight:439g Lid: dia[]115mm Height[]143mm Weight[]219g                                     |
| Brand name      | Sunny Glassware                                                                                                                                         |
| Sample time     | <ol> <li>5 days to exist in the shape and size of the products</li> <li>15 days if you need new shape and size of products</li> </ol>                   |
| Packing         | Security packaging normal 24pcs / 36pcs / 48pcs per carton etc. export with egg divider                                                                 |
| Moq             | 3,000pcs                                                                                                                                                |
| Delivery time   | Within 35 days after order confirmed                                                                                                                    |
| Payment terms   | 30% deposit by T / T in advance, the balance after showing the copy of B / L $$                                                                         |
| Product Feature | 1.High quality and competitive prices 2.Meet FDA, SGS, LFGB test etc. 3.Eco-friendly 4.Widely applies to wedding, party, house, bar etc. 5.Machine made |