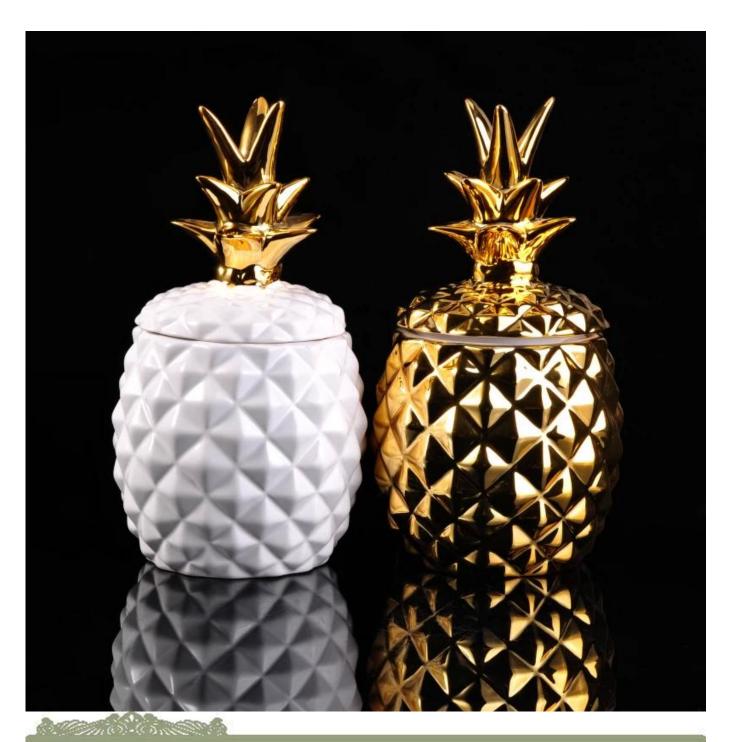

## white glazing candle holder pinapple candle jar with lid

| Item Name       | white glazing candle holder pinapple candle jar with lid                                                                                                |
|-----------------|---------------------------------------------------------------------------------------------------------------------------------------------------------|
| Item No.        | SGJF16062302                                                                                                                                            |
| Size            | Top dia: 117mm Bottom dia:95mm Height:126mm Capacity: 1110ml Weight:439g Lid: dia[]115mm Height[]143mm Weight[]219g                                     |
| Brand name      | Sunny Glassware                                                                                                                                         |
| Sample time     | <ol> <li>5 days to exist in the shape and size of the products</li> <li>15 days if you need new shape and size of products</li> </ol>                   |
| Packing         | Security packaging normal 24pcs / 36pcs / 48pcs per carton etc. export with egg divider                                                                 |
| Moq             | 3,000pcs                                                                                                                                                |
| Delivery time   | Within 35 days after order confirmed                                                                                                                    |
| Payment terms   | 30% deposit by T / T in advance, the balance after showing the copy of B / L $$                                                                         |
| Product Feature | 1.High quality and competitive prices 2.Meet FDA, SGS, LFGB test etc. 3.Eco-friendly 4.Widely applies to wedding, party, house, bar etc. 5.Machine made |