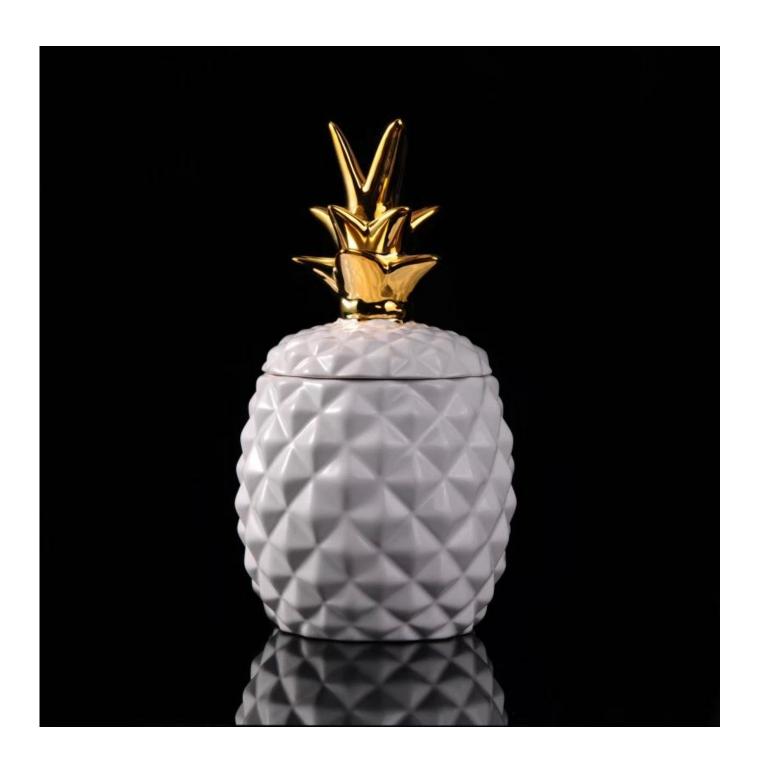

## white glazing candle holder pinapple candle jar with lid

| Item Name       | white glazing candle holder pinapple candle jar with lid                                                                                                |
|-----------------|---------------------------------------------------------------------------------------------------------------------------------------------------------|
| Item No.        | SGJF16062302                                                                                                                                            |
| Size            | Top dia: 117mm Bottom dia:95mm Height:126mm Capacity: 1110ml Weight:439g Lid: dia[]115mm Height[]143mm Weight[]219g                                     |
| Brand name      | Sunny Glassware                                                                                                                                         |
| Sample time     | <ol> <li>5 days to exist in the shape and size of the products</li> <li>15 days if you need new shape and size of products</li> </ol>                   |
| Packing         | Security packaging normal 24pcs / 36pcs / 48pcs per carton etc. export with egg divider                                                                 |
| Moq             | 3,000pcs                                                                                                                                                |
| Delivery time   | Within 35 days after order confirmed                                                                                                                    |
| Payment terms   | 30% deposit by T / T in advance, the balance after showing the copy of B / L $$                                                                         |
| Product Feature | 1.High quality and competitive prices 2.Meet FDA, SGS, LFGB test etc. 3.Eco-friendly 4.Widely applies to wedding, party, house, bar etc. 5.Machine made |