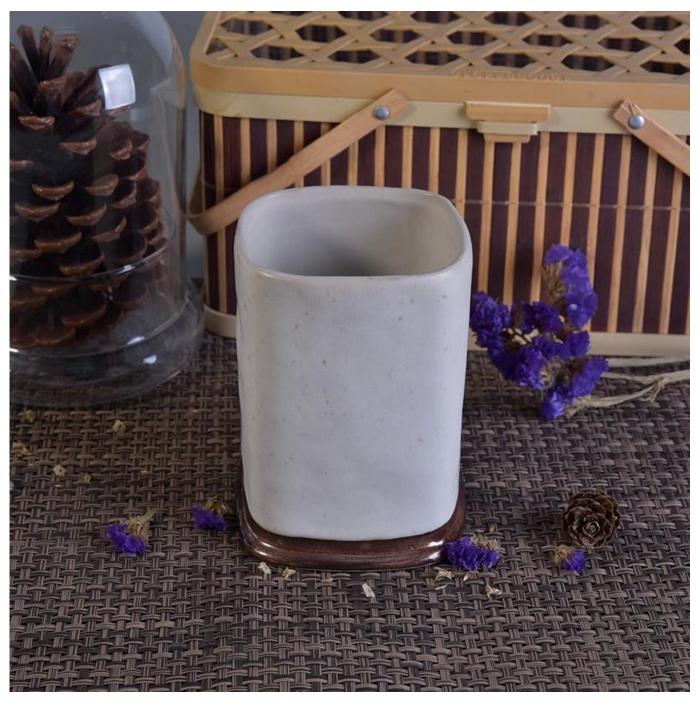

## white glazed square candle jar

| Item Name       | white glazed square candle jar                                                                                                                          |
|-----------------|---------------------------------------------------------------------------------------------------------------------------------------------------------|
| Item No.        | SGTX17060901B                                                                                                                                           |
| Size            | Top dia: 80*80mm Bottom dia: 90*90mm Height: 116mm Weight: 404g Capacity: 473ml                                                                         |
| Brand name      | Sunny Glassware                                                                                                                                         |
| Sample time     | <ol> <li>5 days to exist in the shape and size of the products</li> <li>15 days if you need new shape and size of products</li> </ol>                   |
| Packing         | Security packaging normal 24pcs / 36pcs / 48pcs per carton etc. export with egg divider                                                                 |
| Moq             | 3,000pcs                                                                                                                                                |
| Delivery time   | Within 35 days after order confirmed                                                                                                                    |
| Payment terms   | 30% deposit by T / T in advance, the balance after showing the copy of B / L $$                                                                         |
| Product Feature | 1.High quality and competitive prices 2.Meet FDA, SGS, LFGB test etc. 3.Eco-friendly 4.Widely applies to wedding, party, house, bar etc. 5.Machine made |