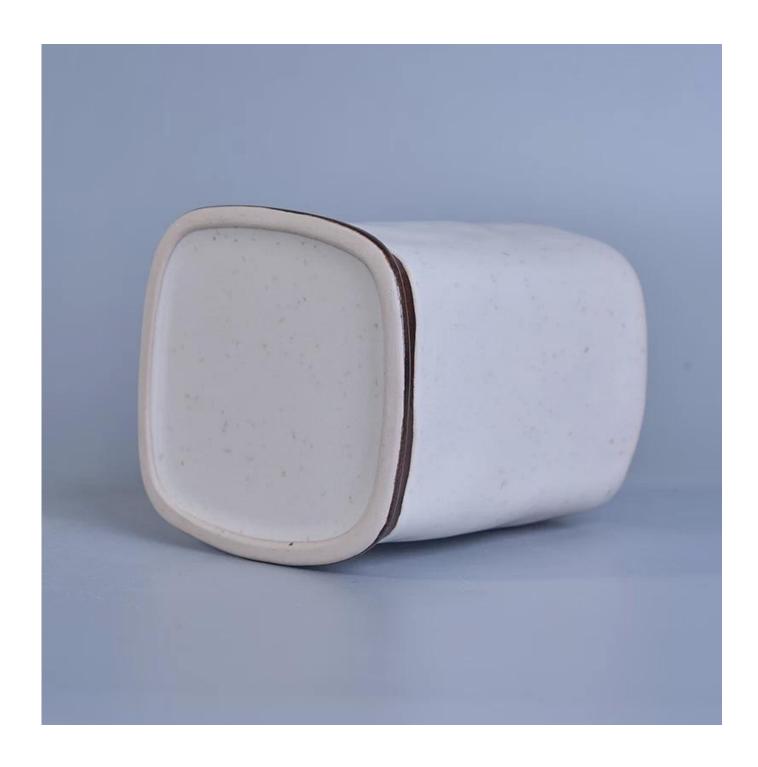

## white glazed square candle jar

| Item Name       | white glazed square candle jar                                                                                                                          |
|-----------------|---------------------------------------------------------------------------------------------------------------------------------------------------------|
| Item No.        | SGTX17060901B                                                                                                                                           |
| Size            | Top dia: 80*80mm Bottom dia: 90*90mm Height: 116mm Weight: 404g Capacity: 473ml                                                                         |
| Brand name      | Sunny Glassware                                                                                                                                         |
| Sample time     | <ol> <li>5 days to exist in the shape and size of the products</li> <li>15 days if you need new shape and size of products</li> </ol>                   |
| Packing         | Security packaging normal 24pcs / 36pcs / 48pcs per carton etc. export with egg divider                                                                 |
| Moq             | 3,000pcs                                                                                                                                                |
| Delivery time   | Within 35 days after order confirmed                                                                                                                    |
| Payment terms   | 30% deposit by T / T in advance, the balance after showing the copy of B / L $$                                                                         |
| Product Feature | 1.High quality and competitive prices 2.Meet FDA, SGS, LFGB test etc. 3.Eco-friendly 4.Widely applies to wedding, party, house, bar etc. 5.Machine made |