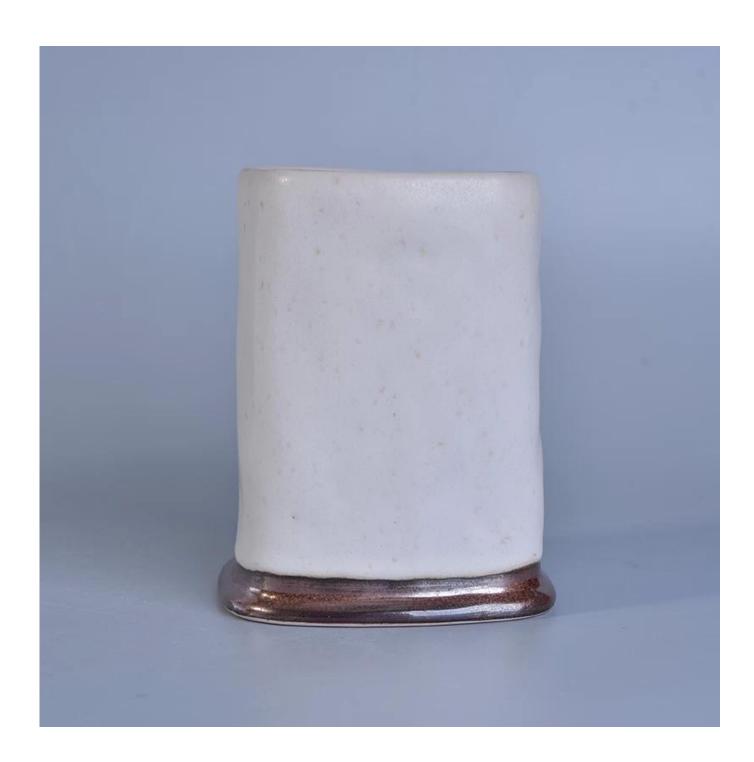

## white glazed square candle jar

| Item Name       | white glazed square candle jar                                                                                                                          |
|-----------------|---------------------------------------------------------------------------------------------------------------------------------------------------------|
| Item No.        | SGTX17060901B                                                                                                                                           |
| Size            | Top dia: 80*80mm Bottom dia: 90*90mm Height: 116mm Weight: 404g Capacity: 473ml                                                                         |
| Brand name      | Sunny Glassware                                                                                                                                         |
| Sample time     | <ol> <li>5 days to exist in the shape and size of the products</li> <li>15 days if you need new shape and size of products</li> </ol>                   |
| Packing         | Security packaging normal 24pcs / 36pcs / 48pcs per carton etc. export with egg divider                                                                 |
| Moq             | 3,000pcs                                                                                                                                                |
| Delivery time   | Within 35 days after order confirmed                                                                                                                    |
| Payment terms   | 30% deposit by T / T in advance, the balance after showing the copy of B / L $$                                                                         |
| Product Feature | 1.High quality and competitive prices 2.Meet FDA, SGS, LFGB test etc. 3.Eco-friendly 4.Widely applies to wedding, party, house, bar etc. 5.Machine made |