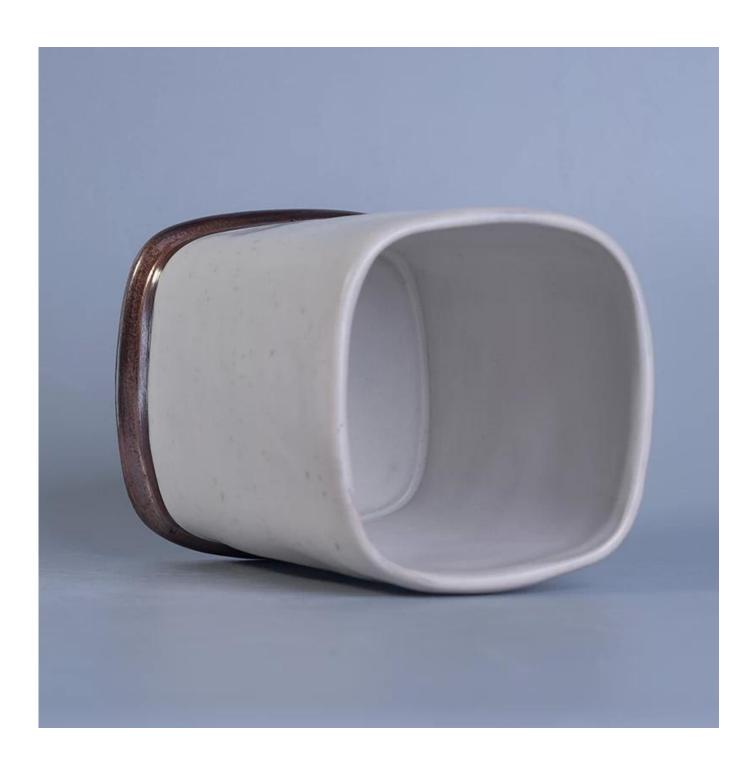

## white glazed square candle jar

| Item Name       | white glazed square candle jar                                                                                                                          |
|-----------------|---------------------------------------------------------------------------------------------------------------------------------------------------------|
| Item No.        | SGTX17060901B                                                                                                                                           |
| Size            | Top dia: 80*80mm Bottom dia: 90*90mm Height: 116mm Weight: 404g Capacity: 473ml                                                                         |
| Brand name      | Sunny Glassware                                                                                                                                         |
| Sample time     | <ol> <li>5 days to exist in the shape and size of the products</li> <li>15 days if you need new shape and size of products</li> </ol>                   |
| Packing         | Security packaging normal 24pcs / 36pcs / 48pcs per carton etc. export with egg divider                                                                 |
| Moq             | 3,000pcs                                                                                                                                                |
| Delivery time   | Within 35 days after order confirmed                                                                                                                    |
| Payment terms   | 30% deposit by T / T in advance, the balance after showing the copy of B / L $$                                                                         |
| Product Feature | 1.High quality and competitive prices 2.Meet FDA, SGS, LFGB test etc. 3.Eco-friendly 4.Widely applies to wedding, party, house, bar etc. 5.Machine made |