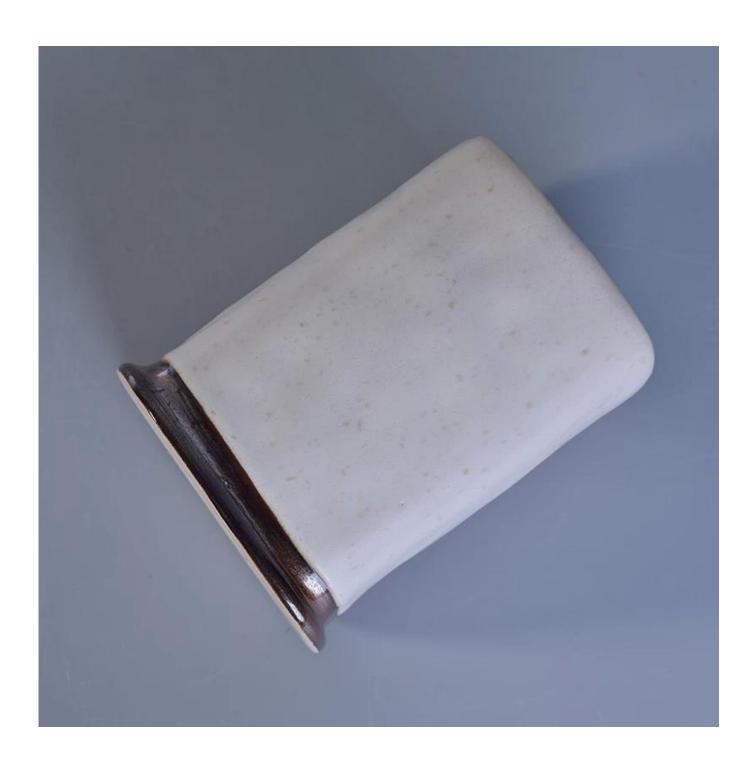

## white glazed square candle jar

| Item Name       | white glazed square candle jar                                                                                                                          |
|-----------------|---------------------------------------------------------------------------------------------------------------------------------------------------------|
| Item No.        | SGTX17060901B                                                                                                                                           |
| Size            | Top dia: 80*80mm Bottom dia: 90*90mm Height: 116mm Weight: 404g Capacity: 473ml                                                                         |
| Brand name      | Sunny Glassware                                                                                                                                         |
| Sample time     | <ol> <li>5 days to exist in the shape and size of the products</li> <li>15 days if you need new shape and size of products</li> </ol>                   |
| Packing         | Security packaging normal 24pcs / 36pcs / 48pcs per carton etc. export with egg divider                                                                 |
| Moq             | 3,000pcs                                                                                                                                                |
| Delivery time   | Within 35 days after order confirmed                                                                                                                    |
| Payment terms   | 30% deposit by T / T in advance, the balance after showing the copy of B / L $$                                                                         |
| Product Feature | 1.High quality and competitive prices 2.Meet FDA, SGS, LFGB test etc. 3.Eco-friendly 4.Widely applies to wedding, party, house, bar etc. 5.Machine made |