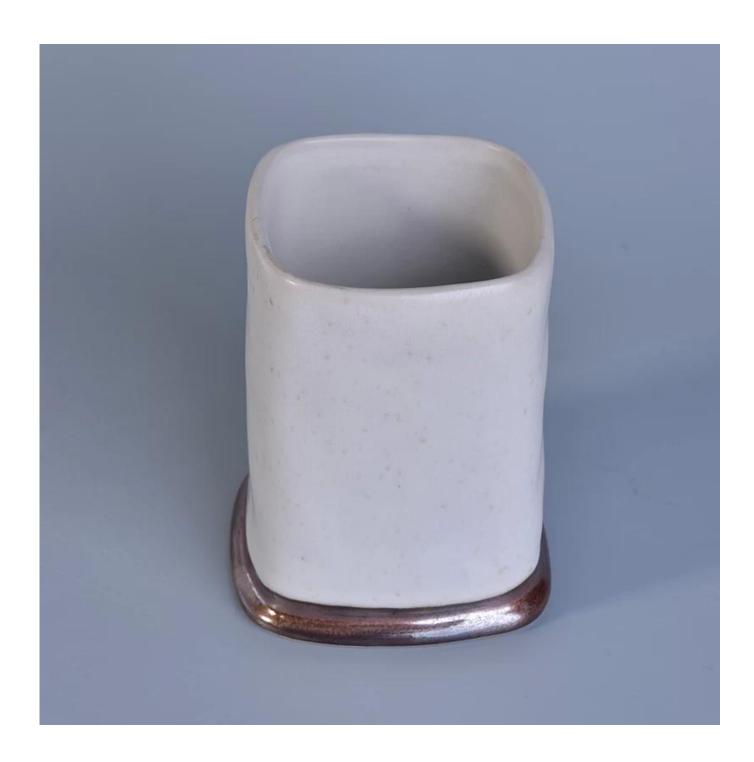

## white glazed square candle jar

| Item Name       | white glazed square candle jar                                                                                                                          |
|-----------------|---------------------------------------------------------------------------------------------------------------------------------------------------------|
| Item No.        | SGTX17060901B                                                                                                                                           |
| Size            | Top dia: 80*80mm Bottom dia: 90*90mm Height: 116mm Weight: 404g Capacity: 473ml                                                                         |
| Brand name      | Sunny Glassware                                                                                                                                         |
| Sample time     | <ol> <li>5 days to exist in the shape and size of the products</li> <li>15 days if you need new shape and size of products</li> </ol>                   |
| Packing         | Security packaging normal 24pcs / 36pcs / 48pcs per carton etc. export with egg divider                                                                 |
| Moq             | 3,000pcs                                                                                                                                                |
| Delivery time   | Within 35 days after order confirmed                                                                                                                    |
| Payment terms   | 30% deposit by T / T in advance, the balance after showing the copy of B / L $$                                                                         |
| Product Feature | 1.High quality and competitive prices 2.Meet FDA, SGS, LFGB test etc. 3.Eco-friendly 4.Widely applies to wedding, party, house, bar etc. 5.Machine made |