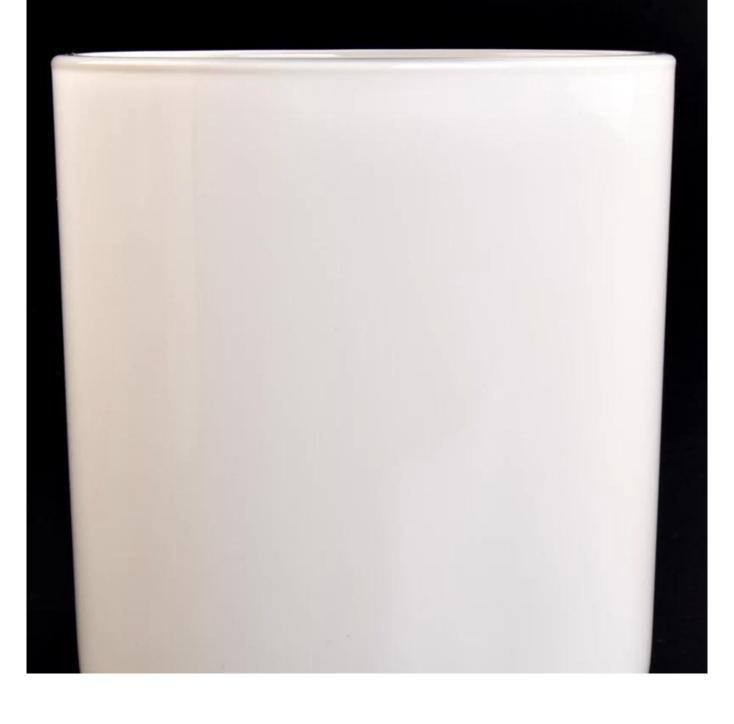

# white glass candle vessel 14oz popular size round bottom

Sunny Glatwares not only places OEM / ODM orders, but also helps many brands to start with product concepts.

### Life scene

- . Decorate a romantic dinner in a bar or a bar
- . Perfect for families, hotels or gardens
- . Special lover gift
- . Any decorative opportunity