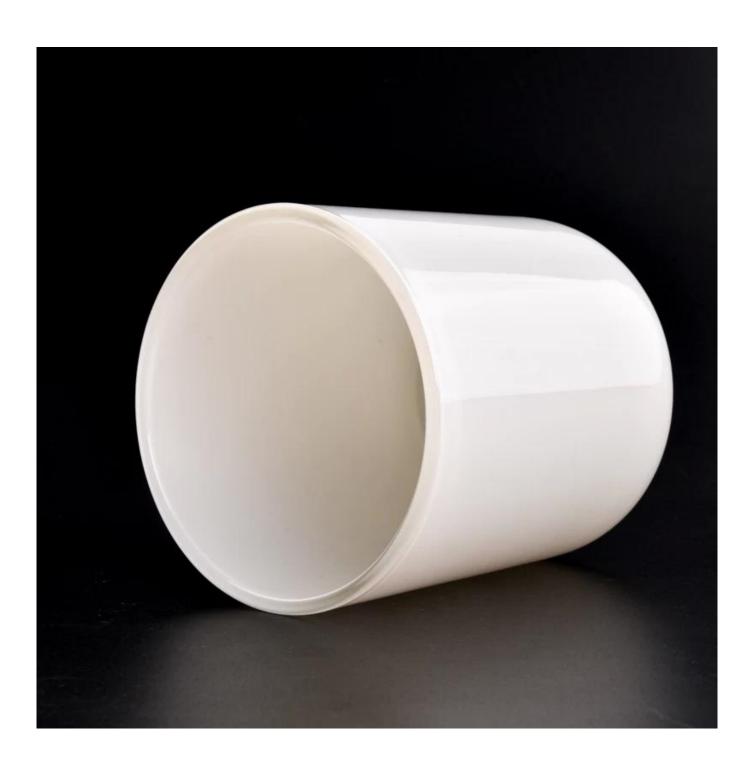

# white glass candle vessel 14oz popular size round bottom

Sunny Glatwares not only places OEM / ODM orders, but also helps many brands to start with product concepts.