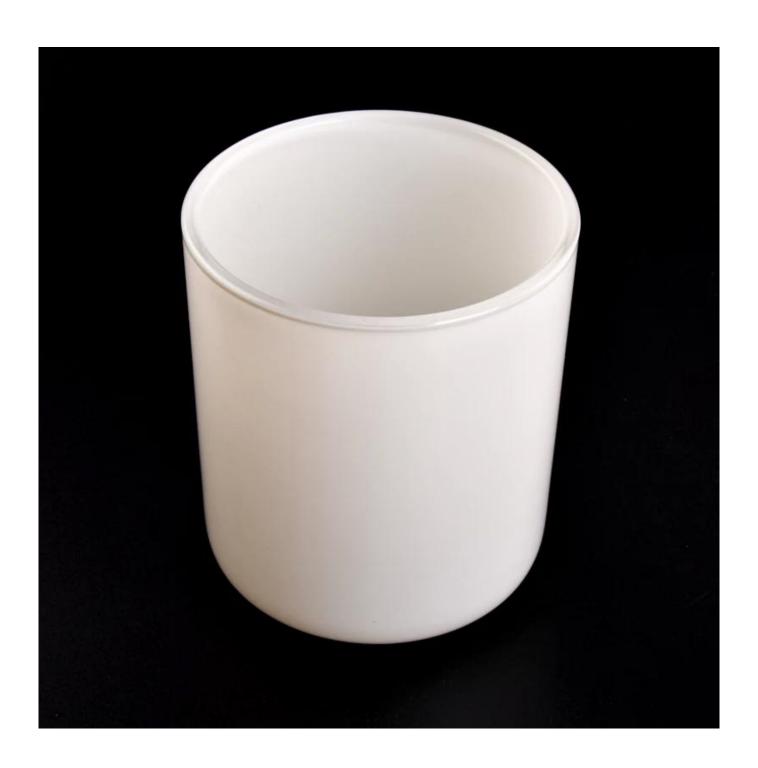

# white glass candle vessel 14oz popular size round bottom

Sunny Glatwares not only places OEM / ODM orders, but also helps many brands to start with product concepts.