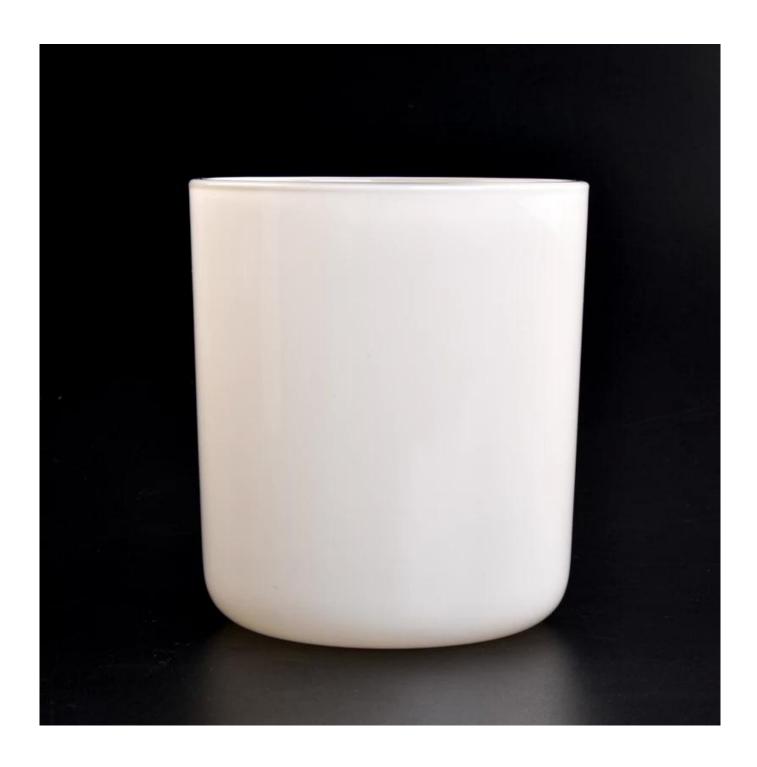

# white glass candle vessel 14oz popular size round bottom

Sunny Glatwares not only places OEM / ODM orders, but also helps many brands to start with product concepts.