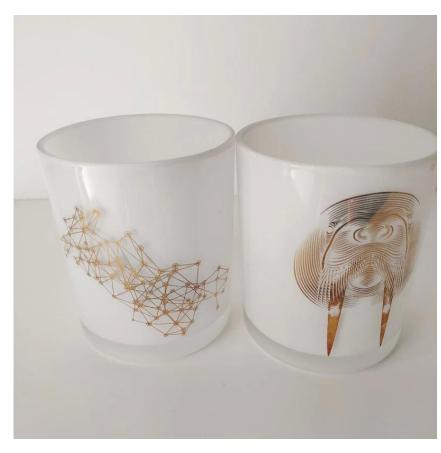

# white glass candle jar with real gold decal

Luxury electroplating glass candle jar for home decorations and hotel decorations.

Sunny Glassware not only makes OEM/ODM orders, but also helps many brands start with product concepts.

#### **Product Features**

 Home decoration glass perfume bottle of high quality.
Suitable for use in hotel, wedding, etc.
Meet the ASTM test product features.

### For you to choose

 A variety of designs and sizes to choose from.
Any color painting, cutting, plating, laser model processing tool.
Special packaging for shrink film, color gift box, white gift box, etc.
We have quality control commissioners.
We have professional workshops and warehouses to ensure delivery time.