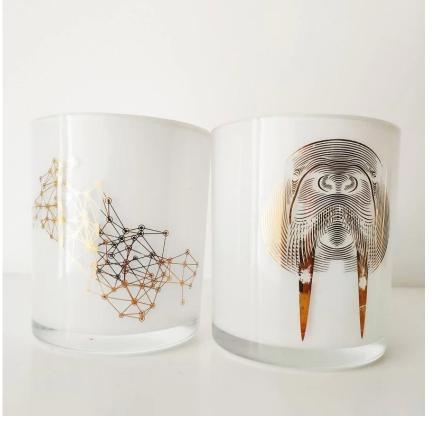

# white glass candle jar with real gold decal

Luxury electroplating glass candle jar for home decorations and hotel decorations.

Sunny Glassware not only makes OEM/ODM orders, but also helps many brands start with product concepts.

#### **Product Features**

 Home decoration glass perfume bottle of high quality.
Suitable for use in hotel, wedding, etc.
Meet the ASTM test product features.

### For you to choose

 A variety of designs and sizes to choose from.
Any color painting, cutting, plating, laser model processing tool.
Special packaging for shrink film, color gift box, white gift box, etc.
We have quality control commissioners.
We have professional workshops and warehouses to ensure delivery time.