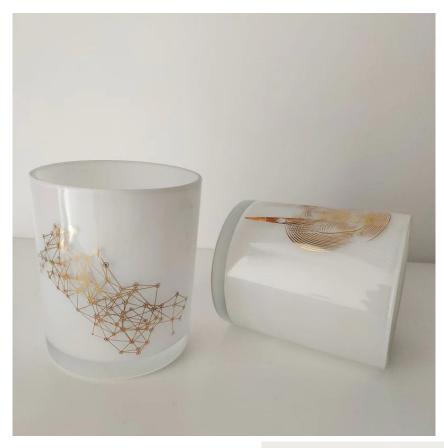

# white glass candle jar with real gold decal

Luxury electroplating glass candle jar for home decorations and hotel decorations.

Sunny Glassware not only makes OEM/ODM orders, but also helps many brands start with product concepts.

#### **Product Features**

 Home decoration glass perfume bottle of high quality.
Suitable for use in hotel, wedding, etc.
Meet the ASTM test product features.

### For you to choose

 A variety of designs and sizes to choose from.
Any color painting, cutting, plating, laser model processing tool.
Special packaging for shrink film, color gift box, white gift box, etc.
We have quality control commissioners.
We have professional workshops and warehouses to ensure delivery time.