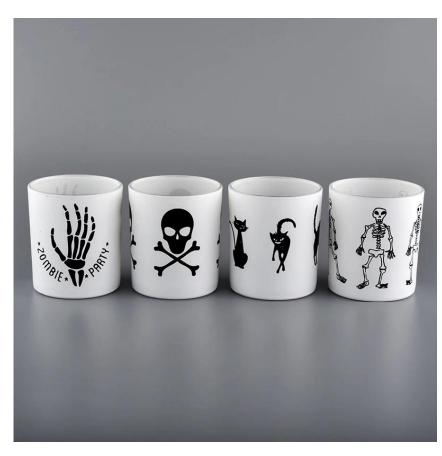

## white glass candle jar with prints

Sunny Glassware not only places  $\operatorname{OEM}$  /  $\operatorname{ODM}$  orders, but also helps many brands get started with product concepts.

Why choose Sunny

#### For you to choose

- 1. A variety of designs and sizes to choose from.
- 2. Any color painting, cutting, plating, laser model processing tool.
- 3. Special packaging for shrink film, color gift box, white gift box, etc.
- 4. We have quality control commissioners.
- 5. We have professional workshops and warehouses to guarantee delivery times.