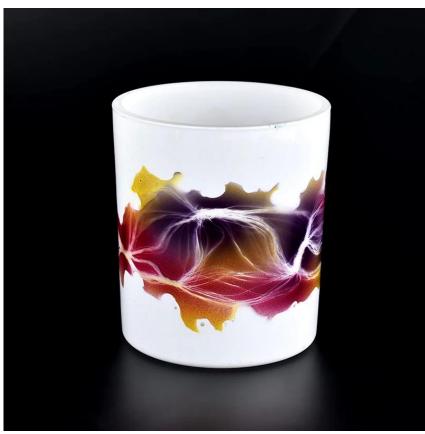

### white glass candle jar with custom prints 7oz

Sunny Glatwares not only places OEM / ODM orders, but also helps many brands to start with product concepts.

Why choose Sunny.

#### **Product features**

- 1. High quality home decoration glass perfume bottle.
- 2. Suitable for use in hotels, weddings, etc.
- 3. Meet the functionality of the ASTM test product.

#### For you to choose

- 1. A variety of drawings and sizes to choose from.
- 2. Any color painting, cutting, plating, laser model processing tool.
- 3. Special packaging for shrink film, color gift box, white gift box, etc.
- 4. We have quality control commissors.
- 5. We have workshops and professional warehouses to ensure delivery times.