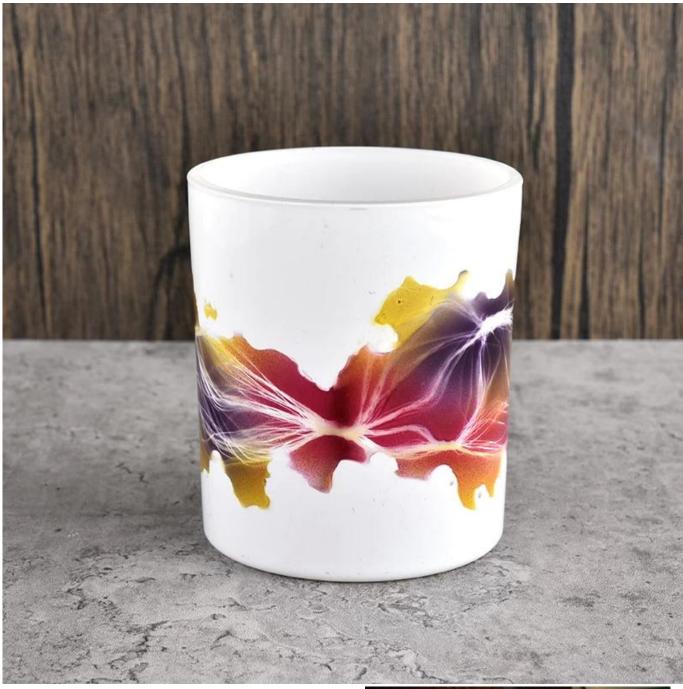

# Flexible dimensions design can expand rapidly your market

Top dia: 78 mm Bottom dia: 73 mm Height: 89 mm Weight: 267 g Capcity: 262ml MOQ: 3000pcs.

We transform your ideas into creative fragrant products and we sell ourselves on the local market.

#### **Product features**

- 1. High quality home decoration glass perfume bottle.
- 2. Suitable for use in hotels, weddings, etc.
- 3. Meet the functionality of the ASTM test product.

#### Life scene

- . Decorate a romantic dinner in a bar or a bar
- . Perfect for families, hotels or gardens
- . Special lover gift
- . Any decorative opportunity

**Story Story Story.** 