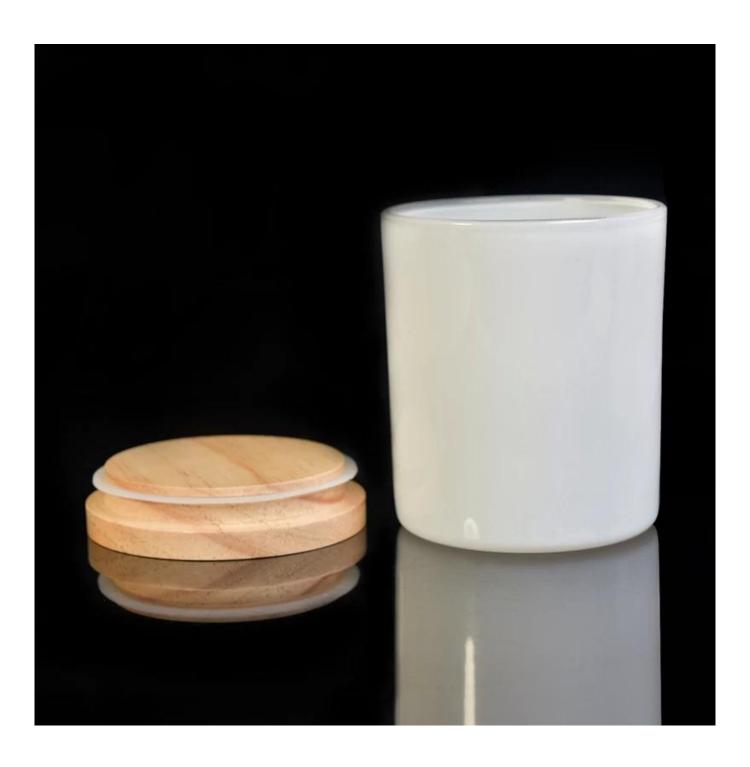

| Item number.     | SG88-100-white                                                            |  |  |
|------------------|---------------------------------------------------------------------------|--|--|
| Material         | high white glass                                                          |  |  |
| craft            | pressed glass candle holders                                              |  |  |
| Sample time      | 1. 5 days if there is glass shape and size                                |  |  |
|                  | 2. 15 days, if you need new shapes and sizes glass                        |  |  |
| Packing          | The usual packing, 4 pieces in the inner box, 48 pieces box               |  |  |
| Product Capacity | 500,000 ~ 1,000,000 pieces per month                                      |  |  |
| Delivery time    | Within 35 days after sampling and order confirmed                         |  |  |
| Payment terms    | 30% deposit by T / T in advance and balance against copy of B / L         |  |  |
| Delivery         | By sea, by air, through express and shipping agent acceptable             |  |  |
|                  | 1. Home decorations glass candle jar from high quality                    |  |  |
| Product Features | 2. Suitable for use at hotel, home, etc.                                  |  |  |
|                  | 3. Meet the ASTM Test                                                     |  |  |
|                  |                                                                           |  |  |
|                  | 1. Various designs and sizes for selection                                |  |  |
|                  | 2 Any color painted, cool, plating, laser model Processing cutter         |  |  |
| For your choice  | 3. Special package as shrink film, color gift box, white gift box, etc.   |  |  |
|                  | 4. We are the exclusive employee of quality control                       |  |  |
|                  | 5. We have a professional workshop and warehouse for ensure delivery time |  |  |
|                  |                                                                           |  |  |