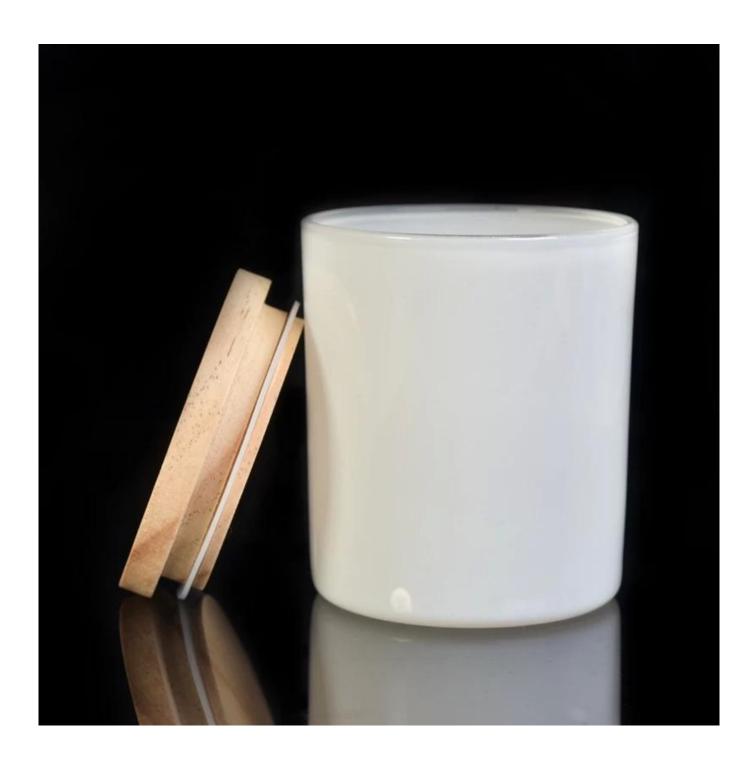

| Item number.     | SG88-100-white                                                            |  |  |
|------------------|---------------------------------------------------------------------------|--|--|
| Material         | high white glass                                                          |  |  |
| craft            | pressed glass candle holders                                              |  |  |
| Sample time      | 1. 5 days if there is glass shape and size                                |  |  |
|                  | 2. 15 days, if you need new shapes and sizes glass                        |  |  |
| Packing          | The usual packing, 4 pieces in the inner box, 48 pieces box               |  |  |
| Product Capacity | 500,000 ~ 1,000,000 pieces per month                                      |  |  |
| Delivery time    | Within 35 days after sampling and order confirmed                         |  |  |
| Payment terms    | 30% deposit by T / T in advance and balance against copy of B / L         |  |  |
| Delivery         | By sea, by air, through express and shipping agent acceptable             |  |  |
|                  | 1. Home decorations glass candle jar from high quality                    |  |  |
| Product Features | 2. Suitable for use at hotel, home, etc.                                  |  |  |
|                  | 3. Meet the ASTM Test                                                     |  |  |
|                  |                                                                           |  |  |
|                  | 1. Various designs and sizes for selection                                |  |  |
|                  | 2 Any color painted, cool, plating, laser model Processing cutter         |  |  |
| For your choice  | 3. Special package as shrink film, color gift box, white gift box, etc.   |  |  |
|                  | 4. We are the exclusive employee of quality control                       |  |  |
|                  | 5. We have a professional workshop and warehouse for ensure delivery time |  |  |
|                  |                                                                           |  |  |