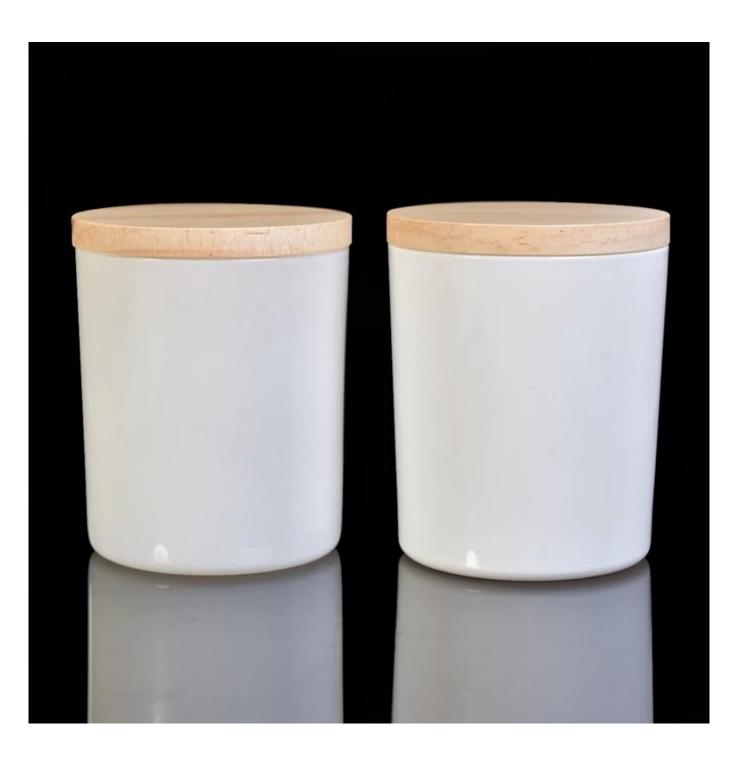

white glass candle holders with wood lids

- 1) Sunny Group has offered glassware for 26 years with all kinds of products being exported to more than 30 countries and regions.
- 2) Focusing on luxury fragrance products in the latest 10 years, Sunny Glassware is the supplier of 80% fragrance brands in the United States.
- 3) Sunny adapts extra six steps for inspection of shipments. No (major) quality complaints on products produced for nine consecutive years.

| Item number.     | SG88-100-white                                                            |  |  |
|------------------|---------------------------------------------------------------------------|--|--|
| Material         | high white glass                                                          |  |  |
| craft            | pressed glass candle holders                                              |  |  |
| Sample time      | 1. 5 days if there is glass shape and size                                |  |  |
|                  | 2. 15 days, if you need new shapes and sizes glass                        |  |  |
| Packing          | The usual packing, 4 pieces in the inner box, 48 pieces box               |  |  |
| Product Capacity | 500,000 ~ 1,000,000 pieces per month                                      |  |  |
| Delivery time    | Within 35 days after sampling and order confirmed                         |  |  |
| Payment terms    | 30% deposit by T / T in advance and balance against copy of B / L         |  |  |
| Delivery         | By sea, by air, through express and shipping agent acceptable             |  |  |
|                  | 1. Home decorations glass candle jar from high quality                    |  |  |
| Product Features | 2. Suitable for use at hotel, home, etc.                                  |  |  |
|                  | 3. Meet the ASTM Test                                                     |  |  |
|                  |                                                                           |  |  |
|                  | 1. Various designs and sizes for selection                                |  |  |
|                  | 2 Any color painted, cool, plating, laser model Processing cutter         |  |  |
| For your choice  | 3. Special package as shrink film, color gift box, white gift box, etc.   |  |  |
|                  | 4. We are the exclusive employee of quality control                       |  |  |
|                  | 5. We have a professional workshop and warehouse for ensure delivery time |  |  |
|                  |                                                                           |  |  |