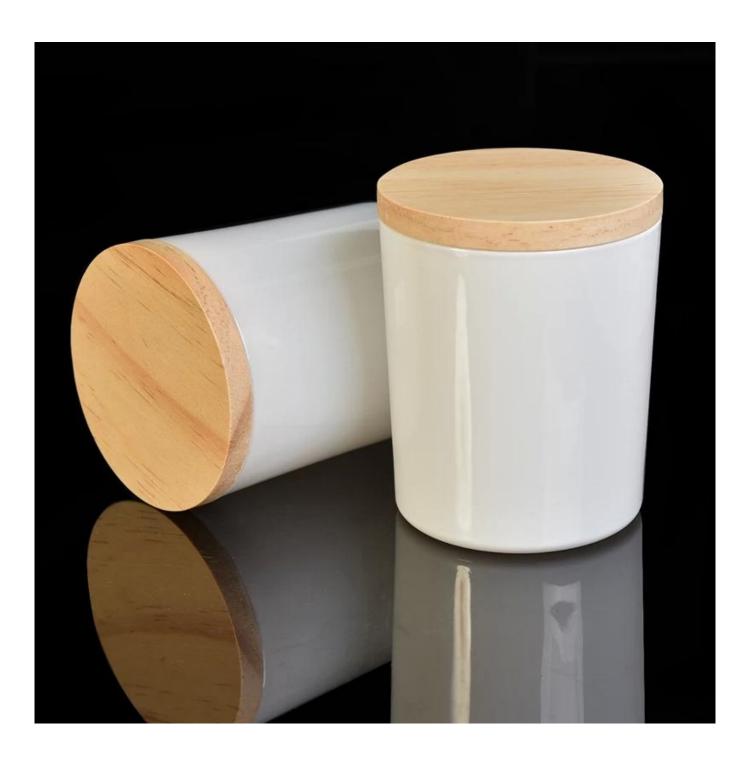

| Item number.     | SG88-100-white                                                            |  |  |
|------------------|---------------------------------------------------------------------------|--|--|
| Material         | high white glass                                                          |  |  |
| craft            | pressed glass candle holders                                              |  |  |
| Sample time      | 1. 5 days if there is glass shape and size                                |  |  |
|                  | 2. 15 days, if you need new shapes and sizes glass                        |  |  |
| Packing          | The usual packing, 4 pieces in the inner box, 48 pieces box               |  |  |
| Product Capacity | 500,000 ~ 1,000,000 pieces per month                                      |  |  |
| Delivery time    | Within 35 days after sampling and order confirmed                         |  |  |
| Payment terms    | 30% deposit by T / T in advance and balance against copy of B / L         |  |  |
| Delivery         | By sea, by air, through express and shipping agent acceptable             |  |  |
|                  | 1. Home decorations glass candle jar from high quality                    |  |  |
| Product Features | 2. Suitable for use at hotel, home, etc.                                  |  |  |
|                  | 3. Meet the ASTM Test                                                     |  |  |
|                  |                                                                           |  |  |
|                  | 1. Various designs and sizes for selection                                |  |  |
|                  | 2 Any color painted, cool, plating, laser model Processing cutter         |  |  |
| For your choice  | 3. Special package as shrink film, color gift box, white gift box, etc.   |  |  |
|                  | 4. We are the exclusive employee of quality control                       |  |  |
|                  | 5. We have a professional workshop and warehouse for ensure delivery time |  |  |
|                  |                                                                           |  |  |