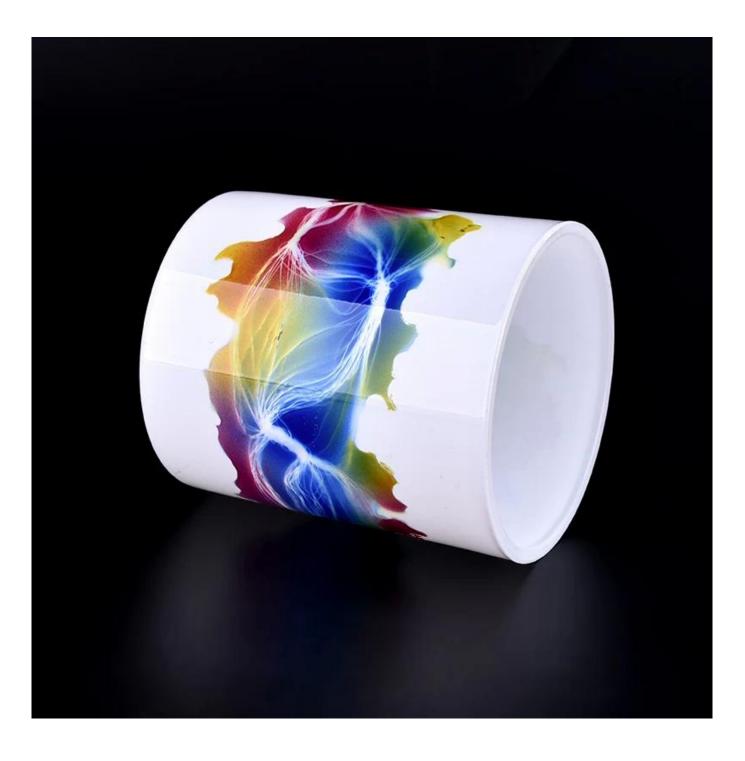

white glass candle holders with hand painted for 8oz candle filling

Award-winning team of designers has won the trust of many upscale brands like NEST Fragrance. The talented design team is unmatched in China.

## Product deskRib

| Product name          | white glass candle holders with hand painted for 8oz candle filling                                                 |
|-----------------------|---------------------------------------------------------------------------------------------------------------------|
| sample time           | <ol> <li>5 days if there is glass shape and size</li> <li>15 days if you need new shapes and sizes glass</li> </ol> |
| Measure               | Item No.:SGHY22040805<br>Top dia:78mm<br>Bottom dia:73mm<br>Height:89mm<br>Weight:267g<br>Capacity:262ml            |
| Packaging             | Normal packaging, individual gift box, PVC box, window box, color box, white box, etc.                              |
| delivery time         | Confirmed within 35 days of the rehearsal and order                                                                 |
| payment<br>expression | 30% deposit by T/T in advance and the remaining amount against the copy of B/L                                      |
| Broadcast             | At sea, air, according to Express and your shipping representative is acceptable                                    |
| Usage event           | Residential culture, wedding decoration, wedding lectures, decorative improvement,                                  |