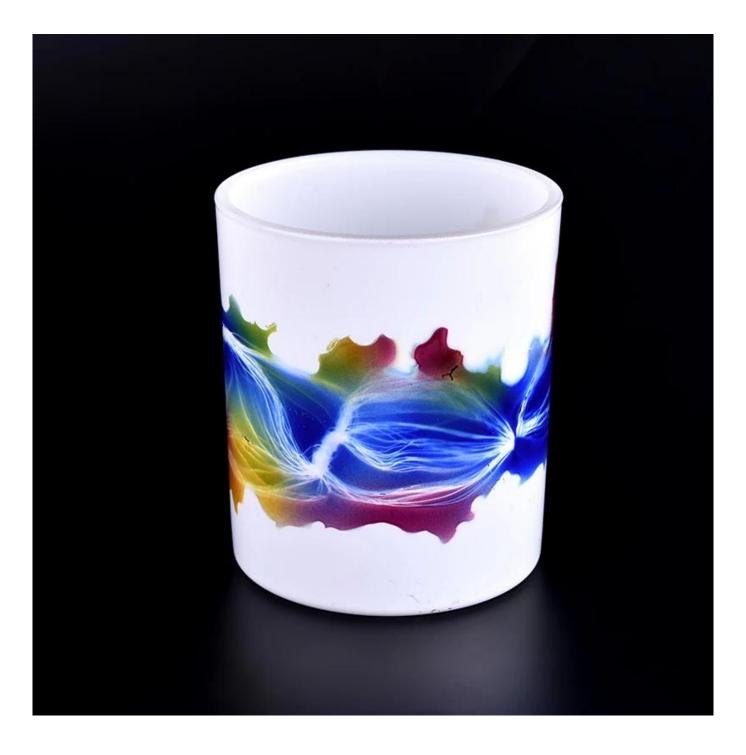

white glass candle holders with hand painted for 8oz candle filling

Award-winning team of designers has won the trust of many upscale brands like NEST Fragrance. The talented design team is unmatched in China.

## Product deskRib

| Product name          | white glass candle holders with hand painted for 8oz candle filling                                                 |
|-----------------------|---------------------------------------------------------------------------------------------------------------------|
| sample time           | <ol> <li>5 days if there is glass shape and size</li> <li>15 days if you need new shapes and sizes glass</li> </ol> |
| Measure               | Item No.:SGHY22040805<br>Top dia:78mm<br>Bottom dia:73mm<br>Height:89mm<br>Weight:267g<br>Capacity:262ml            |
| Packaging             | Normal packaging, individual gift box, PVC box, window box, color box, white box, etc.                              |
| delivery time         | Confirmed within 35 days of the rehearsal and order                                                                 |
| payment<br>expression | 30% deposit by T/T in advance and the remaining amount against the copy of B/L                                      |
| Broadcast             | At sea, air, according to Express and your shipping representative is acceptable                                    |
| Usage event           | Residential culture, wedding decoration, wedding lectures, decorative improvement,                                  |