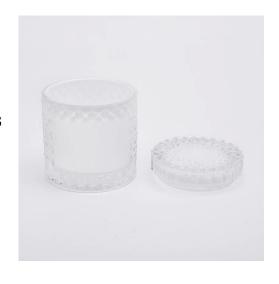

#### Flexible size design allows your market to grow rapidly

Item No.:SGHY19082610 Body∏ Top dia:85mm

Bottom dia: 85mm Height: 80mm Weight: 345g Capacity: 260ml Lid:

Top dia:83mm Height: 20mm Weight:165g