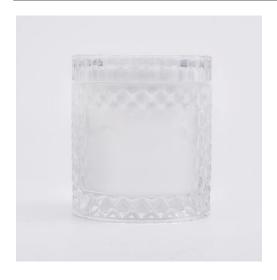

#### Flexible size design allows your market to grow rapidly

Item No.:SGHY19082610 Body∏ Top dia:85mm

Bottom dia: 85mm Height: 80mm Weight: 345g Capacity: 260ml Lid:

Top dia:83mm Height: 20mm Weight:165g