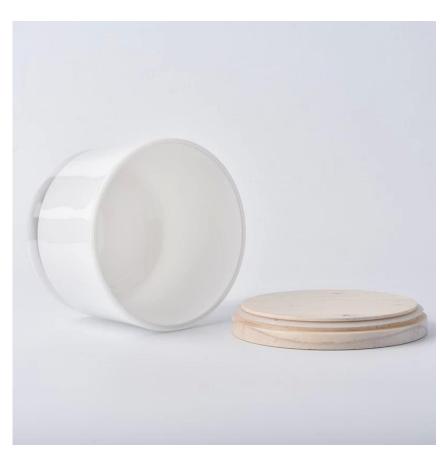

# white glass candle container with clear bottom 14 oz

Sunny Glatwares not only places OEM / ODM orders, but also helps many brands to start with product concepts.

Why choose Sunny.

## Flexible dimensions design can expand rapidly your market

Top Dia: 110mm Bottom Dia: 104mm Height: 80mm. Capacity: 500ml MOQ: 3000pcs.

We transform your ideas into creative fragrant products and we sell ourselves on the local market.