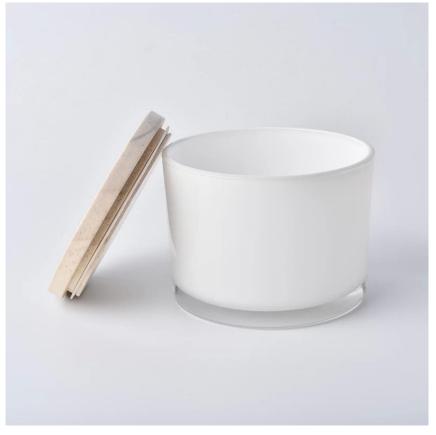

# white glass candle container with clear bottom 14 oz

Sunny Glatwares not only places OEM / ODM orders, but also helps many brands to start with product concepts.

Why choose Sunny.

## Flexible dimensions design can expand rapidly your market

Top Dia: 110mm Bottom Dia: 104mm Height: 80mm. Capacity: 500ml MOQ: 3000pcs.

We transform your ideas into creative fragrant products and we sell ourselves on the local market.