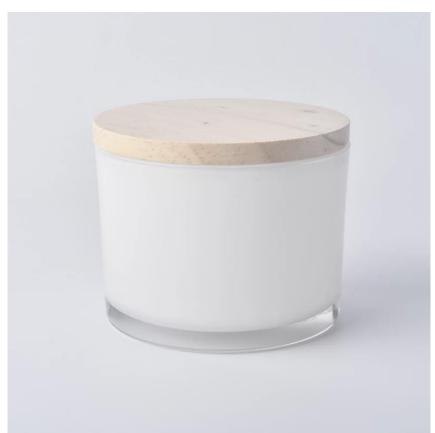

# white glass candle container with clear bottom 14 oz

Sunny Glatwares not only places OEM / ODM orders, but also helps many brands to start with product concepts.

Why choose Sunny.

## Flexible dimensions design can expand rapidly your market

Top Dia: 110mm Bottom Dia: 104mm Height: 80mm. Capacity: 500ml MOQ: 3000pcs.

We transform your ideas into creative fragrant products and we sell ourselves on the local market.