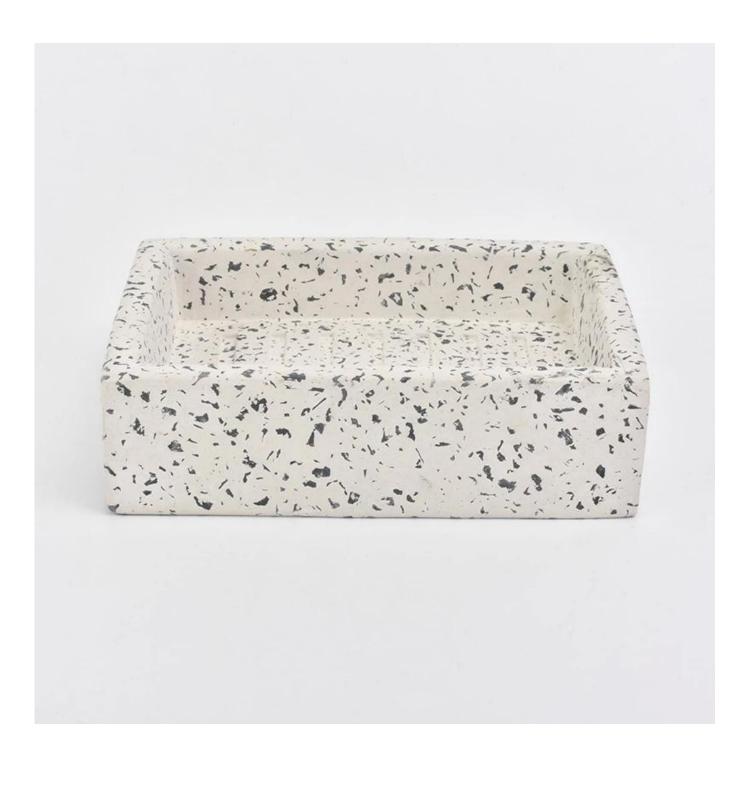

## white concrete bathroom sets with black dots

| Item number.             | SGSJL18102501                                                                                                                    |  |  |  |
|--------------------------|----------------------------------------------------------------------------------------------------------------------------------|--|--|--|
| Material                 | concrete                                                                                                                         |  |  |  |
| Craft                    | hand made                                                                                                                        |  |  |  |
| Samples time             | <ol> <li>5 days if there is a form and size of the ceramic</li> <li>15 days, if you need a new shape and size ceramic</li> </ol> |  |  |  |
| Product Capacity         | 500,000 ~ 1,000,000 pieces per month                                                                                             |  |  |  |
| The Features of products | <ol> <li>grey color</li> <li>used for bathroom</li> <li>It can be different colors pattern and shapes if need</li> </ol>         |  |  |  |