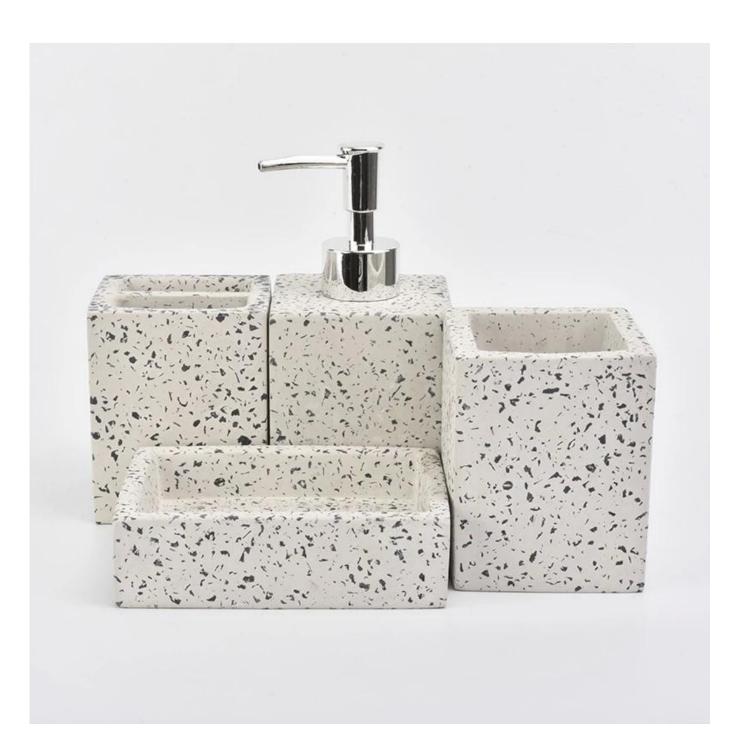

## white concrete bathroom sets with black dots

| Item number.             | SGSJL18102501                                                                                                                    |  |  |  |
|--------------------------|----------------------------------------------------------------------------------------------------------------------------------|--|--|--|
| Material                 | concrete                                                                                                                         |  |  |  |
| Craft                    | hand made                                                                                                                        |  |  |  |
| Samples time             | <ol> <li>5 days if there is a form and size of the ceramic</li> <li>15 days, if you need a new shape and size ceramic</li> </ol> |  |  |  |
| Product Capacity         | 500,000 ~ 1,000,000 pieces per month                                                                                             |  |  |  |
| The Features of products | <ol> <li>grey color</li> <li>used for bathroom</li> <li>It can be different colors pattern and shapes if need</li> </ol>         |  |  |  |