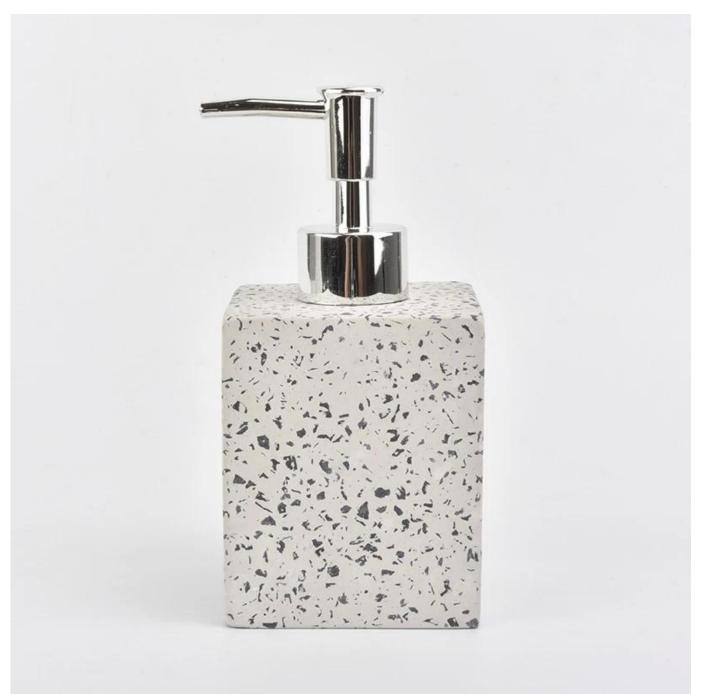

## white concrete bathroom sets with black dots

| Item number.             | SGSJL18102501                                                                                                                    |  |  |  |
|--------------------------|----------------------------------------------------------------------------------------------------------------------------------|--|--|--|
| Material                 | concrete                                                                                                                         |  |  |  |
| Craft                    | hand made                                                                                                                        |  |  |  |
| Samples time             | <ol> <li>5 days if there is a form and size of the ceramic</li> <li>15 days, if you need a new shape and size ceramic</li> </ol> |  |  |  |
| Product Capacity         | 500,000 ~ 1,000,000 pieces per month                                                                                             |  |  |  |
| The Features of products | <ol> <li>grey color</li> <li>used for bathroom</li> <li>It can be different colors pattern and shapes if need</li> </ol>         |  |  |  |