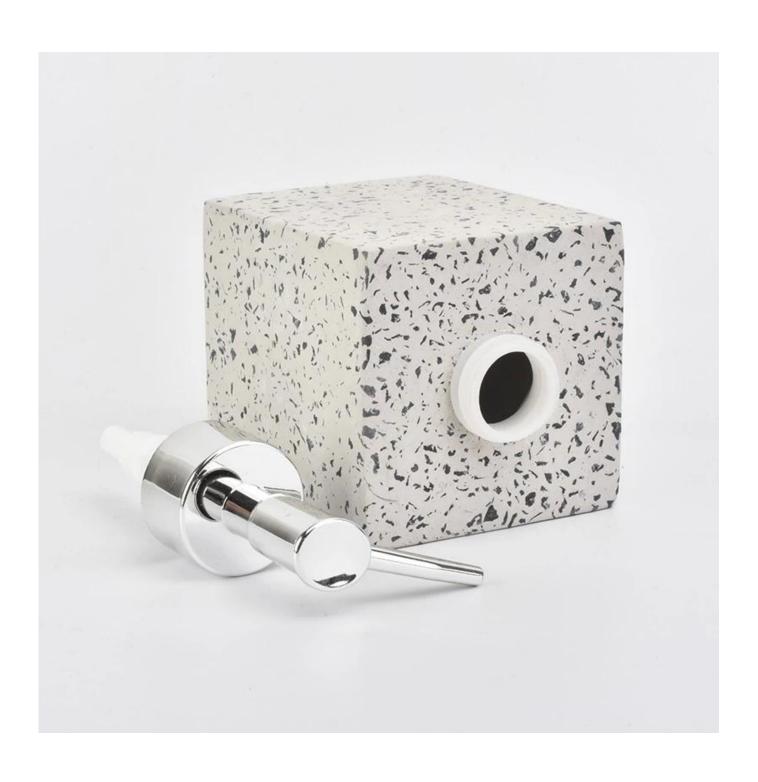

## white concrete bathroom sets with black dots

| Item number.             | SGSJL18102501                                                                                                                    |  |  |  |
|--------------------------|----------------------------------------------------------------------------------------------------------------------------------|--|--|--|
| Material                 | concrete                                                                                                                         |  |  |  |
| Craft                    | hand made                                                                                                                        |  |  |  |
| Samples time             | <ol> <li>5 days if there is a form and size of the ceramic</li> <li>15 days, if you need a new shape and size ceramic</li> </ol> |  |  |  |
| Product Capacity         | 500,000 ~ 1,000,000 pieces per month                                                                                             |  |  |  |
| The Features of products | <ol> <li>grey color</li> <li>used for bathroom</li> <li>It can be different colors pattern and shapes if need</li> </ol>         |  |  |  |