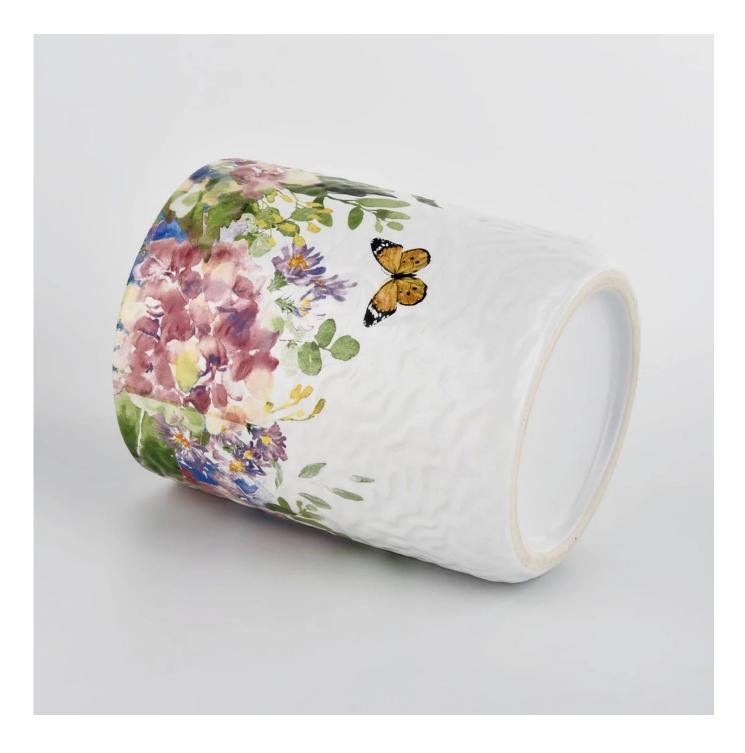

## white ceramic vessel with colorful print

**Superior Products Quality** 

Sunny demolished 80,000pcs candle holders without visible blemish

| Cut it                  | Top dia: 83mm<br>Bottom dia: 83mm<br>Height: 104.5mm<br>Weight: 350g<br>Capacity: 390ml                                                                                                                                   |
|-------------------------|---------------------------------------------------------------------------------------------------------------------------------------------------------------------------------------------------------------------------|
| Capacity                | candle holders of different sizes etc. It's available                                                                                                                                                                     |
| Sampling time           | <ul><li>1.5 days if the shape and size of the products exist</li><li>2.15 days if you need a new shape and size of the products</li></ul>                                                                                 |
| package                 | Regular security packing 24 pieces / 36 pieces / 48 pieces and so on for export carton with egg divider                                                                                                                   |
| MOQ                     | 3000pcs                                                                                                                                                                                                                   |
| Delivery time           | Within 55 days of order confirmation                                                                                                                                                                                      |
| Payment terms           | 30% deposit by T / T in advance, the balance after showing the copy of B / L $$                                                                                                                                           |
| Product characteristics | <ol> <li>High quality and competitive prices</li> <li>ASTM test</li> <li>Ecological</li> <li>It is widely aimed at weddings, parties, home, bars etc.</li> <li>ceramic contianer with transmutation decoration</li> </ol> |