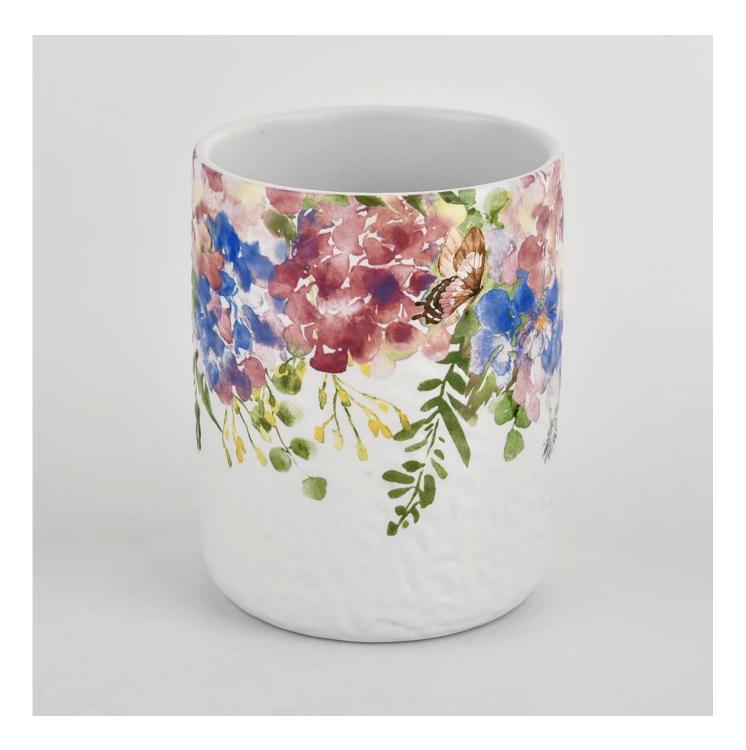

## white ceramic vessel with colorful print

**Superior Products Quality** 

Sunny demolished 80,000pcs candle holders without visible blemish

## **Protect Customers' Designs**

all the newly designed items haven't been copied in

three years

| product name | white ceramic vessel with colorful print |
|--------------|------------------------------------------|
| Article      | SGMK21102736                             |

| Cut it                  | Top dia: 83mm<br>Bottom dia: 83mm<br>Height: 104.5mm<br>Weight: 350g<br>Capacity: 390ml                                                                                                                                   |
|-------------------------|---------------------------------------------------------------------------------------------------------------------------------------------------------------------------------------------------------------------------|
| Capacity                | candle holders of different sizes etc. It's available                                                                                                                                                                     |
| Sampling time           | <ul><li>1.5 days if the shape and size of the products exist</li><li>2.15 days if you need a new shape and size of the products</li></ul>                                                                                 |
| package                 | Regular security packing 24 pieces / 36 pieces / 48 pieces and so on for export carton with egg divider                                                                                                                   |
| MOQ                     | 3000pcs                                                                                                                                                                                                                   |
| Delivery time           | Within 55 days of order confirmation                                                                                                                                                                                      |
| Payment terms           | 30% deposit by T / T in advance, the balance after showing the copy of B / L $$                                                                                                                                           |
| Product characteristics | <ol> <li>High quality and competitive prices</li> <li>ASTM test</li> <li>Ecological</li> <li>It is widely aimed at weddings, parties, home, bars etc.</li> <li>ceramic contianer with transmutation decoration</li> </ol> |