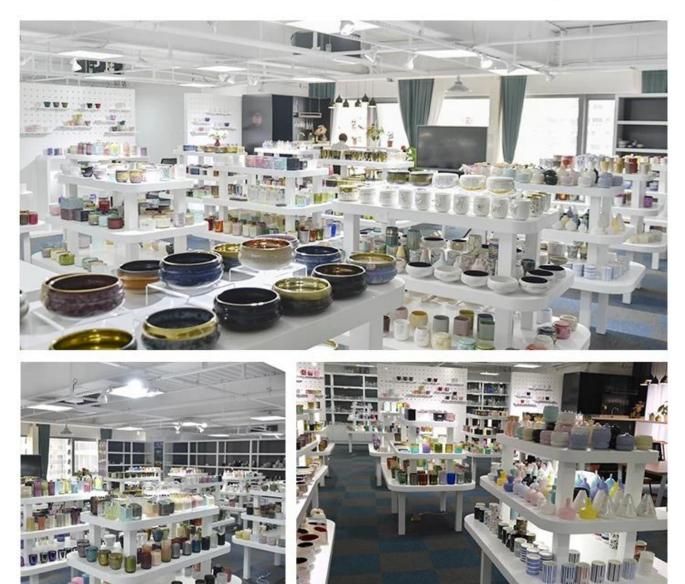

## white ceramic vessel with colorful print

**Superior Products Quality** 

Sunny demolished 80,000pcs candle holders without visible blemish

## 80% Candle Jars Exclusive Supplier

including Nest Fragrance, Candle Lite, UGG etc popular brands

## **Protect Customers' Designs**

all the newly designed items haven't been copied in

three years

| product name | white ceramic vessel with colorful print |
|--------------|------------------------------------------|
| Article      | SGMK21102736                             |