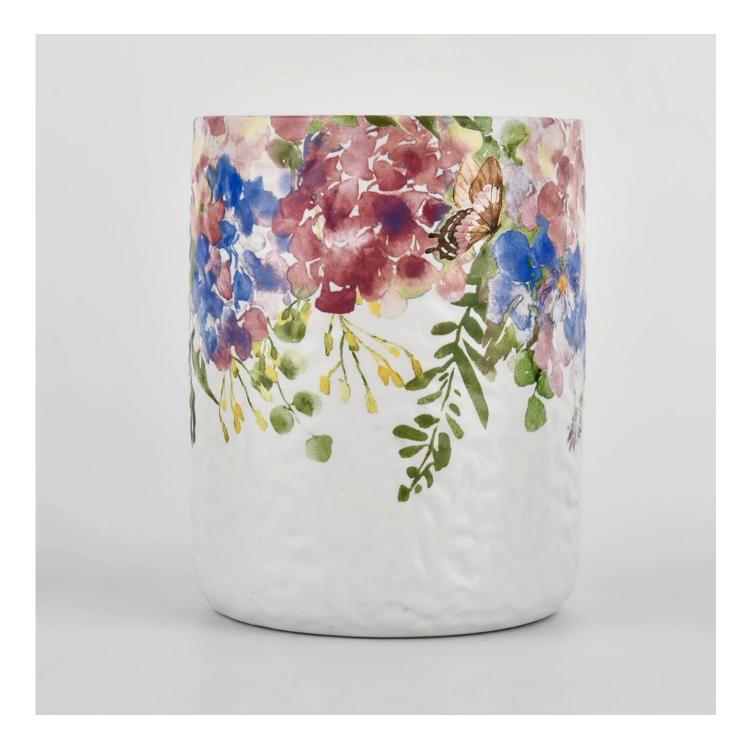

## white ceramic vessel with colorful print

**Superior Products Quality** 

Sunny demolished 80,000pcs candle holders without visible blemish

## **Protect Customers' Designs**

all the newly designed items haven't been copied in

three years

| product name | white ceramic vessel with colorful print |
|--------------|------------------------------------------|
| Article      | SGMK21102736                             |

| Cut it                  | Top dia: 83mm<br>Bottom dia: 83mm<br>Height: 104.5mm<br>Weight: 350g<br>Capacity: 390ml                                                                                                                                   |
|-------------------------|---------------------------------------------------------------------------------------------------------------------------------------------------------------------------------------------------------------------------|
| Capacity                | candle holders of different sizes etc. It's available                                                                                                                                                                     |
| Sampling time           | <ul><li>1.5 days if the shape and size of the products exist</li><li>2.15 days if you need a new shape and size of the products</li></ul>                                                                                 |
| package                 | Regular security packing 24 pieces / 36 pieces / 48 pieces and so on for export carton with egg divider                                                                                                                   |
| MOQ                     | 3000pcs                                                                                                                                                                                                                   |
| Delivery time           | Within 55 days of order confirmation                                                                                                                                                                                      |
| Payment terms           | 30% deposit by T / T in advance, the balance after showing the copy of B / L $$                                                                                                                                           |
| Product characteristics | <ol> <li>High quality and competitive prices</li> <li>ASTM test</li> <li>Ecological</li> <li>It is widely aimed at weddings, parties, home, bars etc.</li> <li>ceramic contianer with transmutation decoration</li> </ol> |