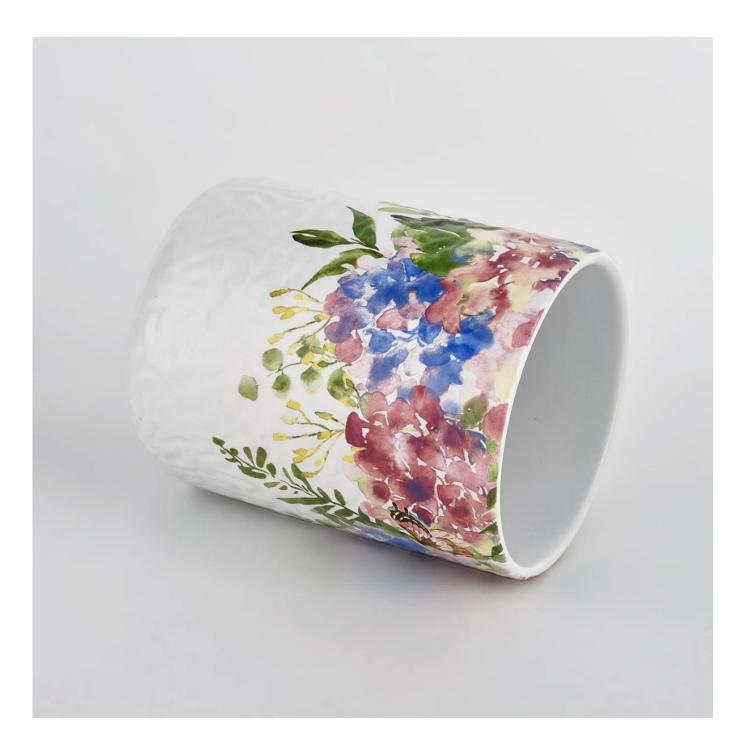

## white ceramic vessel with colorful print

**Superior Products Quality** 

Sunny demolished 80,000pcs candle holders without visible blemish

| Cut it                  | Top dia: 83mm<br>Bottom dia: 83mm<br>Height: 104.5mm<br>Weight: 350g<br>Capacity: 390ml                                                                                                                                   |
|-------------------------|---------------------------------------------------------------------------------------------------------------------------------------------------------------------------------------------------------------------------|
| Capacity                | candle holders of different sizes etc. It's available                                                                                                                                                                     |
| Sampling time           | <ul><li>1.5 days if the shape and size of the products exist</li><li>2.15 days if you need a new shape and size of the products</li></ul>                                                                                 |
| package                 | Regular security packing 24 pieces / 36 pieces / 48 pieces and so on for export carton with egg divider                                                                                                                   |
| MOQ                     | 3000pcs                                                                                                                                                                                                                   |
| Delivery time           | Within 55 days of order confirmation                                                                                                                                                                                      |
| Payment terms           | 30% deposit by T / T in advance, the balance after showing the copy of B / L $$                                                                                                                                           |
| Product characteristics | <ol> <li>High quality and competitive prices</li> <li>ASTM test</li> <li>Ecological</li> <li>It is widely aimed at weddings, parties, home, bars etc.</li> <li>ceramic contianer with transmutation decoration</li> </ol> |