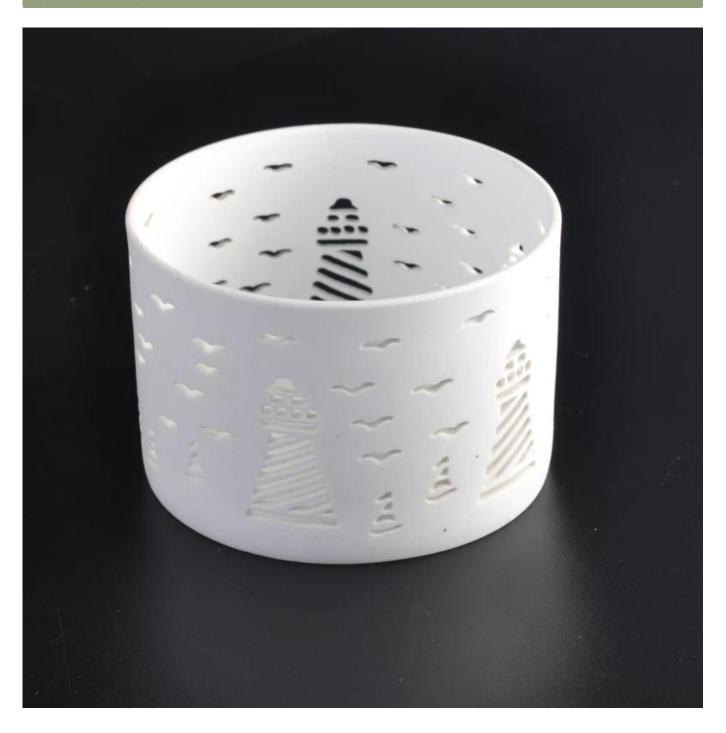

### white ceramic house tealight holder

| Item number.             | SGJH16042064                                                                                                                                                                                             |
|--------------------------|----------------------------------------------------------------------------------------------------------------------------------------------------------------------------------------------------------|
| Material                 | Ceramic                                                                                                                                                                                                  |
| Craft                    | hand made white ceramic flower candle holder                                                                                                                                                             |
| Samples time             | <ol> <li>5 days if there is a form and size of the ceramic</li> <li>15 days, if you need a new shape and size ceramic</li> </ol>                                                                         |
| Product Capacity         | 500,000 ~ 1,000,000 pieces per month                                                                                                                                                                     |
| The Features of products | <ol> <li>Hand made white ceramic house tealight holder from high quality.</li> <li>Suitable for use in hotel, house, etc.</li> <li>This eco-friendly.</li> <li>Meet FDA test; AMP; CA 65 test</li> </ol> |