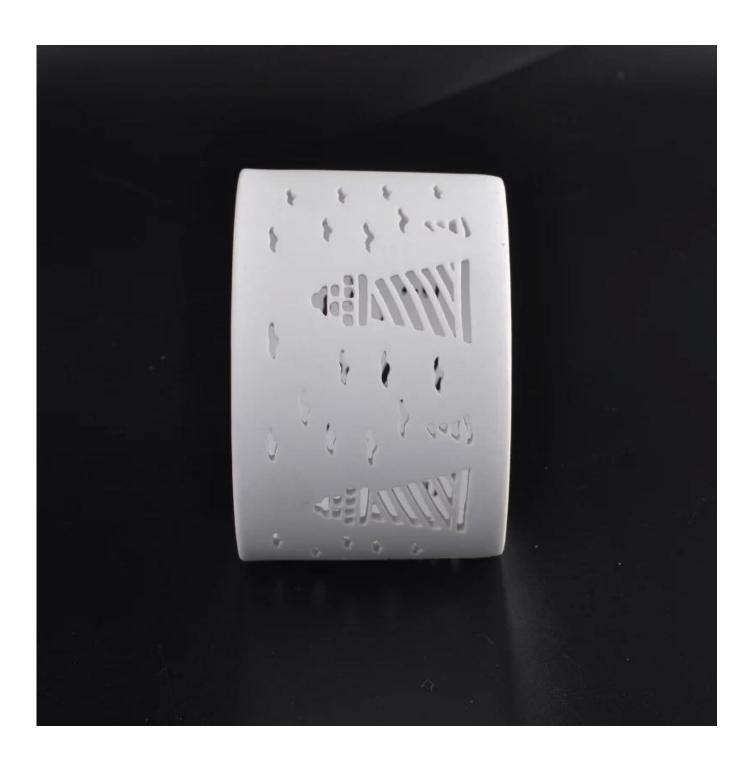

### white ceramic house tealight holder

| Item number.             | SGJH16042064                                                                                                                                                                                             |
|--------------------------|----------------------------------------------------------------------------------------------------------------------------------------------------------------------------------------------------------|
| Material                 | Ceramic                                                                                                                                                                                                  |
| Craft                    | hand made white ceramic flower candle holder                                                                                                                                                             |
| Samples time             | <ol> <li>5 days if there is a form and size of the ceramic</li> <li>15 days, if you need a new shape and size ceramic</li> </ol>                                                                         |
| Product Capacity         | 500,000 ~ 1,000,000 pieces per month                                                                                                                                                                     |
| The Features of products | <ol> <li>Hand made white ceramic house tealight holder from high quality.</li> <li>Suitable for use in hotel, house, etc.</li> <li>This eco-friendly.</li> <li>Meet FDA test; AMP; CA 65 test</li> </ol> |