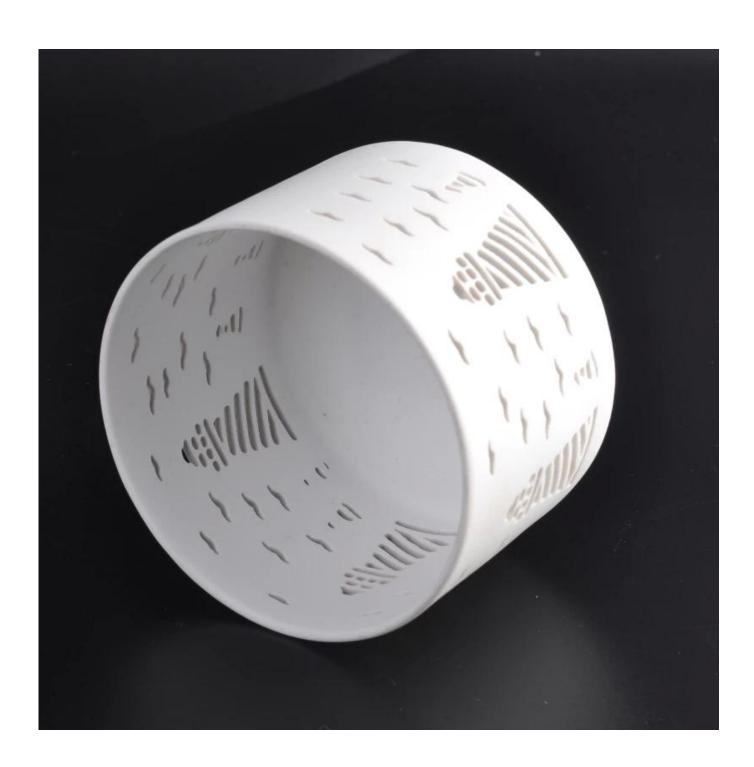

### white ceramic house tealight holder

| Item number.             | SGJH16042064                                                                                                                                                                                             |
|--------------------------|----------------------------------------------------------------------------------------------------------------------------------------------------------------------------------------------------------|
| Material                 | Ceramic                                                                                                                                                                                                  |
| Craft                    | hand made white ceramic flower candle holder                                                                                                                                                             |
| Samples time             | <ol> <li>5 days if there is a form and size of the ceramic</li> <li>15 days, if you need a new shape and size ceramic</li> </ol>                                                                         |
| Product Capacity         | 500,000 ~ 1,000,000 pieces per month                                                                                                                                                                     |
| The Features of products | <ol> <li>Hand made white ceramic house tealight holder from high quality.</li> <li>Suitable for use in hotel, house, etc.</li> <li>This eco-friendly.</li> <li>Meet FDA test; AMP; CA 65 test</li> </ol> |