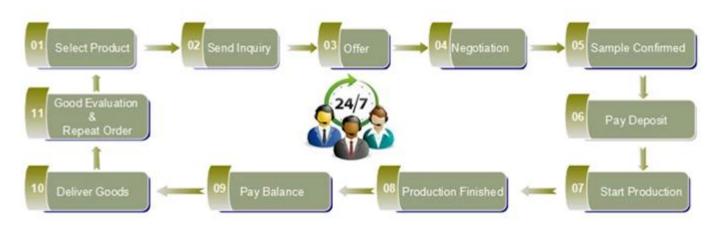

s after order confirmed                                                                                                                                                                    |
|                                                       | Payment<br>terms   | 30% deposit by T/T in advance, the balance after showing the copy of B/L $$                                                                                                                             |
|                                                       | Product<br>feature | <ol> <li>1.High quality and competitve prices</li> <li>2.Meet FDA, SGS,LFGB etc. test</li> <li>3.Eco-friendly</li> <li>4.Widely apply to Wedding, party, home, bar etc.</li> <li>5.Hand made</li> </ol> |



























Spray colour











For more information, please visit our website: **www.okcandle.com**