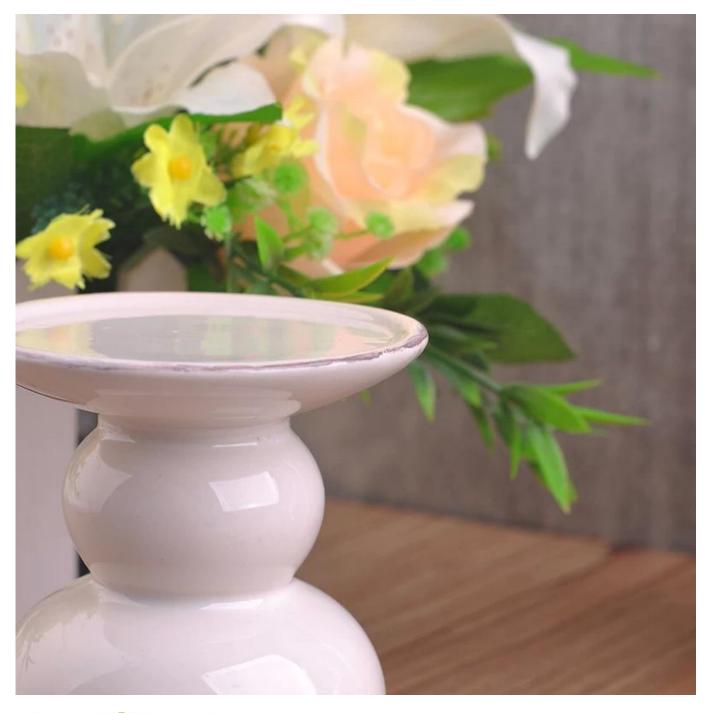

## white ceramic candlestick

|                                                       | ltem name          | white ceramic candlestick                                                                                                                                                                               |
|-------------------------------------------------------|--------------------|---------------------------------------------------------------------------------------------------------------------------------------------------------------------------------------------------------|
|                                                       | ltem No.           | SGXJS15043013                                                                                                                                                                                           |
|                                                       | Size               | T:87mm*B:87mm*H:115mm                                                                                                                                                                                   |
| T:87mm         H:115mm         H:115mm         B:87mm | Weight             | 326g                                                                                                                                                                                                    |
|                                                       | Sample<br>time     | <ol> <li>1.5 days if at exist shape and size of products</li> <li>2.15 days if need new shape and size of products</li> </ol>                                                                           |
|                                                       | Packing            | Normal safety packing 24pcs/36pcs/48pcs etc. per<br>export carton with egg divider                                                                                                                      |
|                                                       | MOQ                | 5000pcs                                                                                                                                                                                                 |
|                                                       | Delivery<br>time   | Within 35 days after order confirmed                                                                                                                                                                    |
|                                                       | Payment<br>terms   | 30% deposit by T/T in advance, the balance after showing the copy of B/L $$                                                                                                                             |
|                                                       | Product<br>feature | <ol> <li>1.High quality and competitve prices</li> <li>2.Meet FDA, SGS,LFGB etc. test</li> <li>3.Eco-friendly</li> <li>4.Widely apply to Wedding, party, home, bar etc.</li> <li>5.Hand made</li> </ol> |