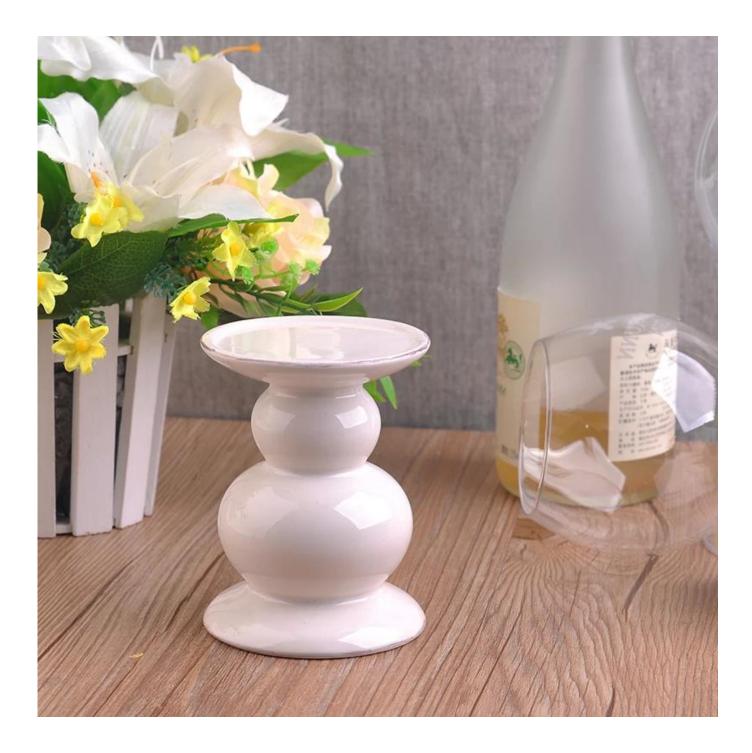

## white ceramic candlestick

|                                                       | ltem name          | white ceramic candlestick                                                                                                                                                                               |
|-------------------------------------------------------|--------------------|---------------------------------------------------------------------------------------------------------------------------------------------------------------------------------------------------------|
|                                                       | ltem No.           | SGXJS15043013                                                                                                                                                                                           |
|                                                       | Size               | T:87mm*B:87mm*H:115mm                                                                                                                                                                                   |
| T:87mm         H:115mm         H:115mm         B:87mm | Weight             | 326g                                                                                                                                                                                                    |
|                                                       | Sample<br>time     | <ol> <li>1.5 days if at exist shape and size of products</li> <li>2.15 days if need new shape and size of products</li> </ol>                                                                           |
|                                                       | Packing            | Normal safety packing 24pcs/36pcs/48pcs etc. per<br>export carton with egg divider                                                                                                                      |
|                                                       | MOQ                | 5000pcs                                                                                                                                                                                                 |
|                                                       | Delivery<br>time   | Within 35 days after order confirmed                                                                                                                                                                    |
|                                                       | Payment<br>terms   | 30% deposit by T/T in advance, the balance after showing the copy of B/L $$                                                                                                                             |
|                                                       | Product<br>feature | <ol> <li>1.High quality and competitve prices</li> <li>2.Meet FDA, SGS,LFGB etc. test</li> <li>3.Eco-friendly</li> <li>4.Widely apply to Wedding, party, home, bar etc.</li> <li>5.Hand made</li> </ol> |