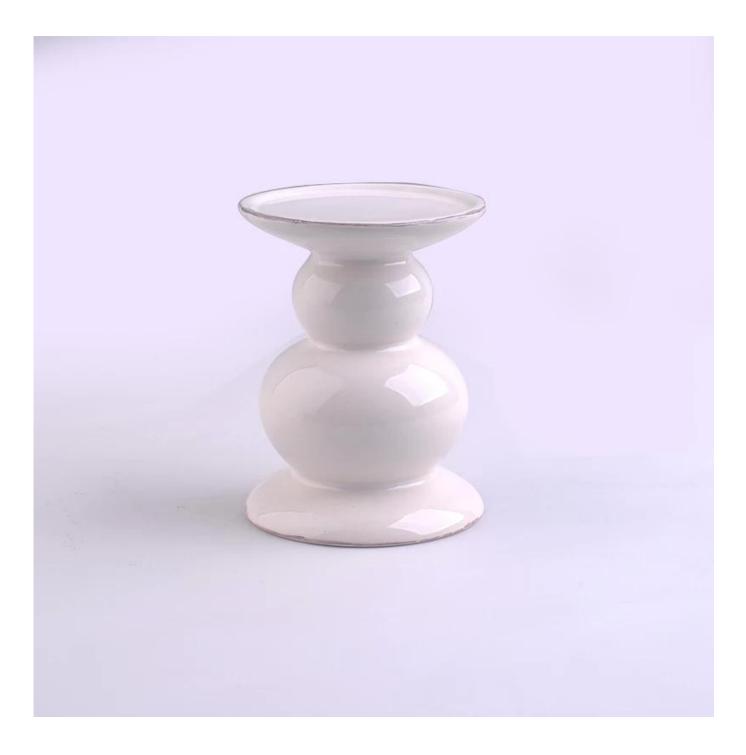

## white ceramic candlestick

|                                                       | ltem name          | white ceramic candlestick                                                                                                                                                                               |
|-------------------------------------------------------|--------------------|---------------------------------------------------------------------------------------------------------------------------------------------------------------------------------------------------------|
|                                                       | ltem No.           | SGXJS15043013                                                                                                                                                                                           |
|                                                       | Size               | T:87mm*B:87mm*H:115mm                                                                                                                                                                                   |
| T:87mm         H:115mm         H:115mm         B:87mm | Weight             | 326g                                                                                                                                                                                                    |
|                                                       | Sample<br>time     | <ol> <li>1.5 days if at exist shape and size of products</li> <li>2.15 days if need new shape and size of products</li> </ol>                                                                           |
|                                                       | Packing            | Normal safety packing 24pcs/36pcs/48pcs etc. per<br>export carton with egg divider                                                                                                                      |
|                                                       | MOQ                | 5000pcs                                                                                                                                                                                                 |
|                                                       | Delivery<br>time   | Within 35 days after order confirmed                                                                                                                                                                    |
|                                                       | Payment<br>terms   | 30% deposit by T/T in advance, the balance after showing the copy of B/L $$                                                                                                                             |
|                                                       | Product<br>feature | <ol> <li>1.High quality and competitve prices</li> <li>2.Meet FDA, SGS,LFGB etc. test</li> <li>3.Eco-friendly</li> <li>4.Widely apply to Wedding, party, home, bar etc.</li> <li>5.Hand made</li> </ol> |