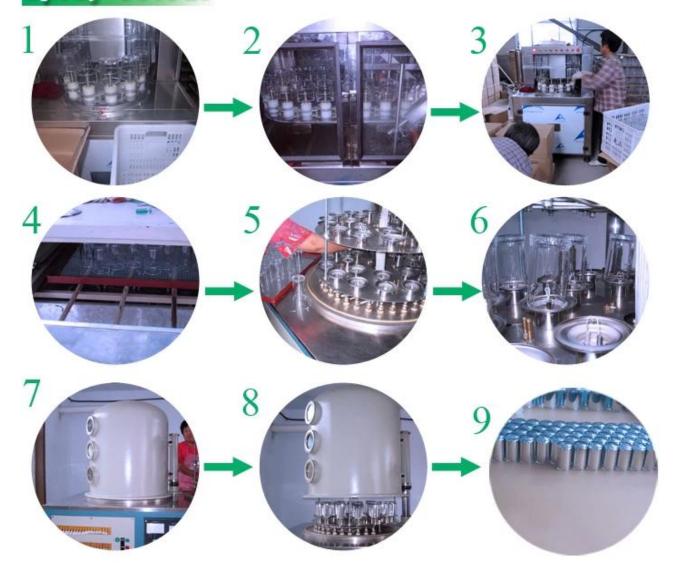

n 35 days after order confirmed                                                                                                                                                                    |
|                                                       | Payment<br>terms   | 30% deposit by T/T in advance, the balance after showing the copy of B/L $$                                                                                                                             |
|                                                       | Product<br>feature | <ol> <li>1.High quality and competitve prices</li> <li>2.Meet FDA, SGS,LFGB etc. test</li> <li>3.Eco-friendly</li> <li>4.Widely apply to Wedding, party, home, bar etc.</li> <li>5.Hand made</li> </ol> |



























Spray colour











For more information, please visit our website: **www.okcandle.com**