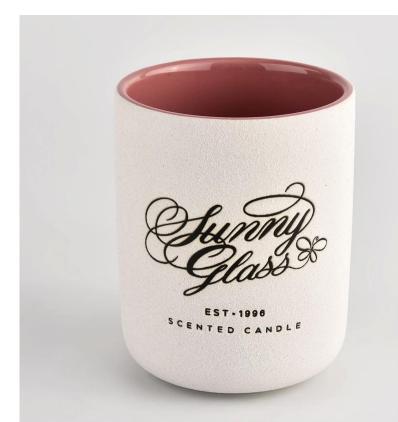

## white ceramic candle vessel with red inside

Sunny Glatwares not only places OEM / ODM orders, but also helps many brands to start with product concepts.

#### Flexible dimensions design can expand rapidly your market

Top dia: 80 mm Bottom dia: 75 mm Height: 90 mm Weight: 284 g Capcity: 290ml

MOQ: 3000 PCS

We transform your ideas into creative fragrant products and we sell ourselves on the local market.