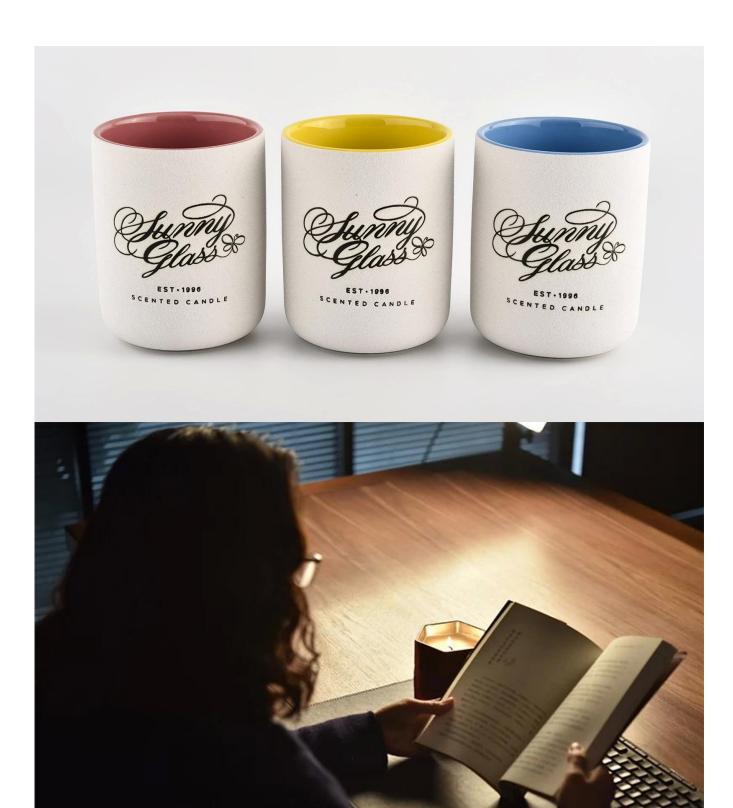

## white ceramic candle vessel with red inside

Sunny Glatwares not only places OEM / ODM orders, but also helps many brands to start with product concepts.

#### Life scene

- . Decorate a romantic dinner in a bar or a bar
- . Perfect for families, hotels or gardens
- . Special lover gift
- . Any decorative opportunity