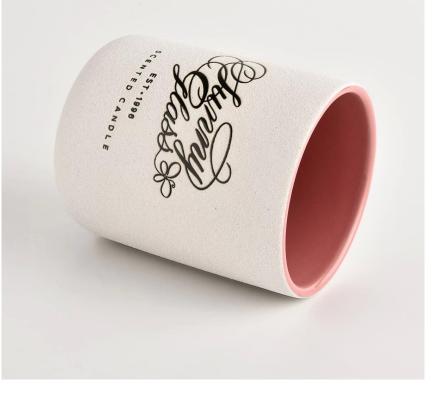

## white ceramic candle vessel with red inside

Sunny Glatwares not only places OEM / ODM orders, but also helps many brands to start with product concepts.

#### Flexible dimensions design can expand rapidly your market

Top dia: 80 mm Bottom dia: 75 mm Height: 90 mm Weight: 284 g Capcity: 290ml

MOQ: 3000 PCS

We transform your ideas into creative fragrant products and we sell ourselves on the local market.