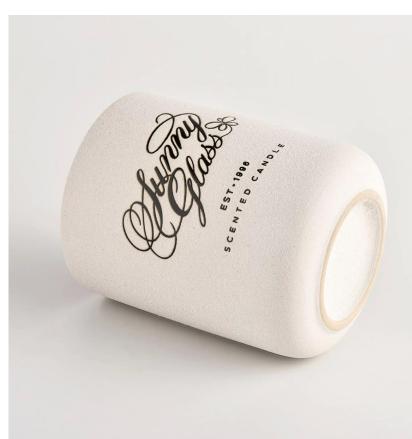

## white ceramic candle vessel with red inside

Sunny Glatwares not only places OEM / ODM orders, but also helps many brands to start with product concepts.

#### Flexible dimensions design can expand rapidly your market

Top dia: 80 mm Bottom dia: 75 mm Height: 90 mm Weight: 284 g Capcity: 290ml

MOQ: 3000 PCS

We transform your ideas into creative fragrant products and we sell ourselves on the local market.