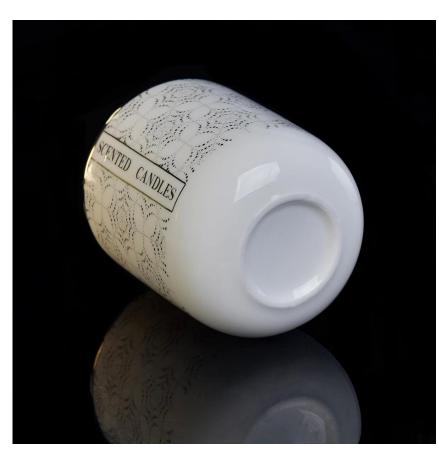

#### white ceramic candle vessel with metallic gold print

Luxury electroplating glass candle jar for home decorations and hotel decorations.

Sunny Glassware not only makes OEM/ODM orders, but also helps many brands start with product concepts.

## Flexible size design can quickly expand your market

Top dia: 88mm Bottom dia: 83mm Height: 100mm Weight:400g Capacity: 395ml

We turn your ideas into creative fragrance products and sell them in

the local market.