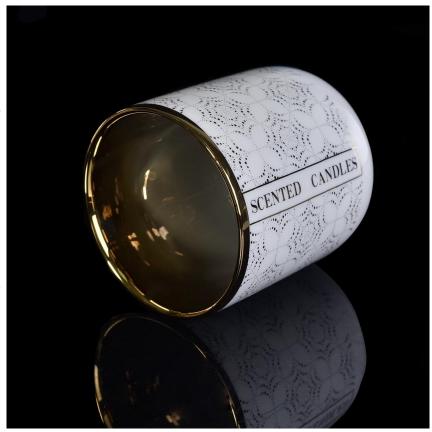

#### white ceramic candle vessel with metallic gold print

Luxury electroplating glass candle jar for home decorations and hotel decorations.

Sunny Glassware not only makes OEM/ODM orders, but also helps many brands start with product concepts.

## Flexible size design can quickly expand your market

Top dia: 88mm Bottom dia: 83mm Height: 100mm Weight:400g Capacity: 395ml

We turn your ideas into creative fragrance products and sell them in

the local market.