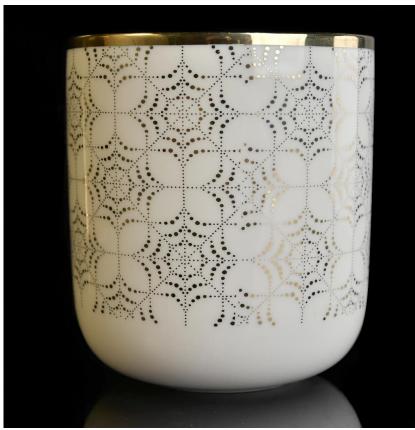

#### white ceramic candle vessel with metallic gold print

Luxury electroplating glass candle jar for home decorations and hotel decorations.

Sunny Glassware not only makes OEM/ODM orders, but also helps many brands start with product concepts.

## Flexible size design can quickly expand your market

Top dia: 88mm Bottom dia: 83mm Height: 100mm Weight:400g Capacity: 395ml

We turn your ideas into creative fragrance products and sell them in

the local market.