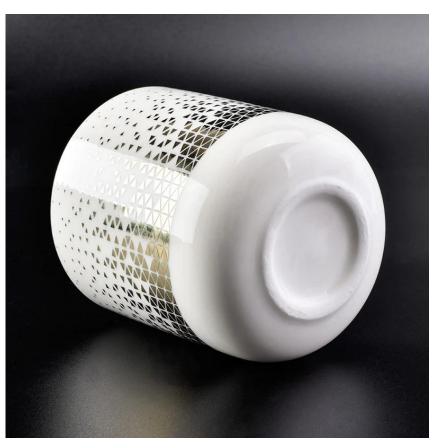

## white ceramic candle jar with unique gold pattern

Sunny Glassware not only places OEM / ODM orders, but also helps many brands get started with product concepts.

Why choose Sunny

# Flexible size design can expand rapidly your market

Upper diameter: 78 mm Lower diameter: 76 mm

Height: 100mm Weght: 236g Capacity: 310ml

We turn your ideas into creative scented products and sell them on