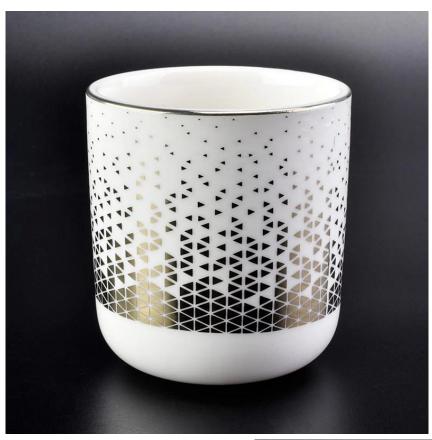

## white ceramic candle jar with unique gold pattern

Sunny Glassware not only places OEM / ODM orders, but also helps many brands get started with product concepts.

Why choose Sunny

# Flexible size design can expand rapidly your market

Upper diameter: 78 mm Lower diameter: 76 mm

Height: 100mm Weght: 236g Capacity: 310ml

We turn your ideas into creative scented products and sell them on