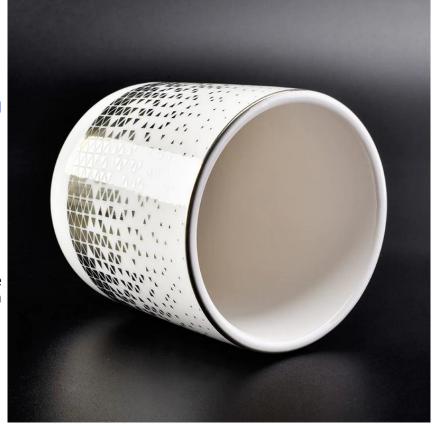

## white ceramic candle jar with unique gold pattern

Sunny Glassware not only places OEM / ODM orders, but also helps many brands get started with product concepts.

Why choose Sunny

# Flexible size design can expand rapidly your market

Upper diameter: 78 mm Lower diameter: 76 mm

Height: 100mm Weght: 236g Capacity: 310ml

We turn your ideas into creative scented products and sell them on