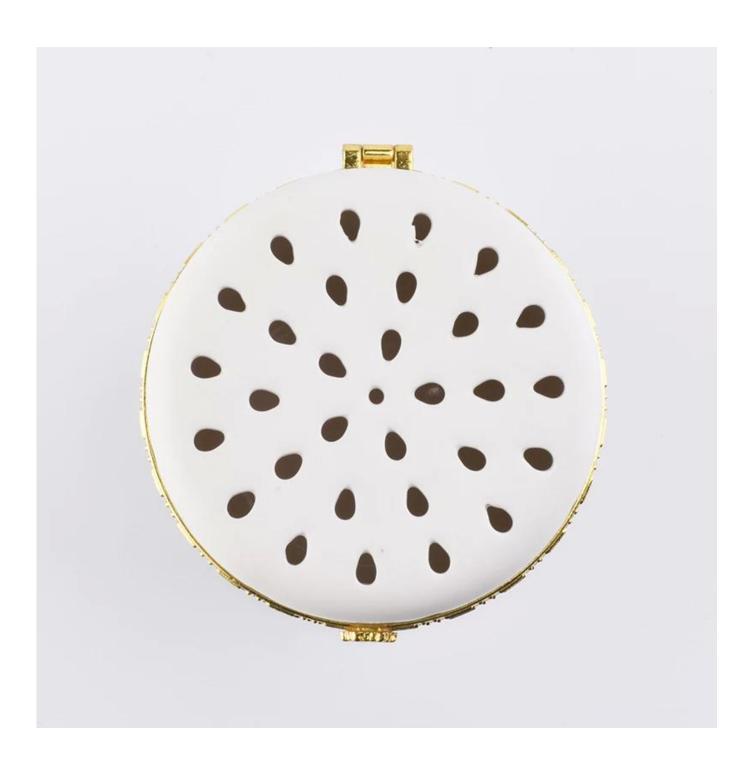

## white ceramic candle jar with hollow out lid

| Element name     | Ceramic candle jar with decorative lid                                                                                                                                                                                                  |
|------------------|-----------------------------------------------------------------------------------------------------------------------------------------------------------------------------------------------------------------------------------------|
| Object number.   | SGSQ19041207                                                                                                                                                                                                                            |
| specification    | Jar Top dia: 79mm Bottom dia:74mm Height:89mm  Lid Top dia: 75mm Bottom dia:79mm Height:21mm  Total Height: 110mm Total Weight: 292g                                                                                                    |
| Capacity         | 10oz 14oz 16oz candle holders etc. It's available                                                                                                                                                                                       |
| Sampling time    | 1.5 days if the shape and size of the products exist 2.15 days if you need new shape and size of the products                                                                                                                           |
| Packaging        | 24pcs / 36pcs / 48pcs regular safety packing and so on For export carton with egg divider                                                                                                                                               |
| MOQ              | 3000pcs                                                                                                                                                                                                                                 |
| Delivery time    | Within 35 days after the order confirmed                                                                                                                                                                                                |
| Payment terms    | 30% deposit by T / T in advance, the balance after showing the copy of B / L $$                                                                                                                                                         |
| Product features | <ol> <li>High quality and competitive prices</li> <li>Testing ASTM</li> <li>Eco Friendly</li> <li>It is widely aimed at Wedding, party, home, bars etc.</li> <li>ceramic candle containers with transmutation decoration way</li> </ol> |