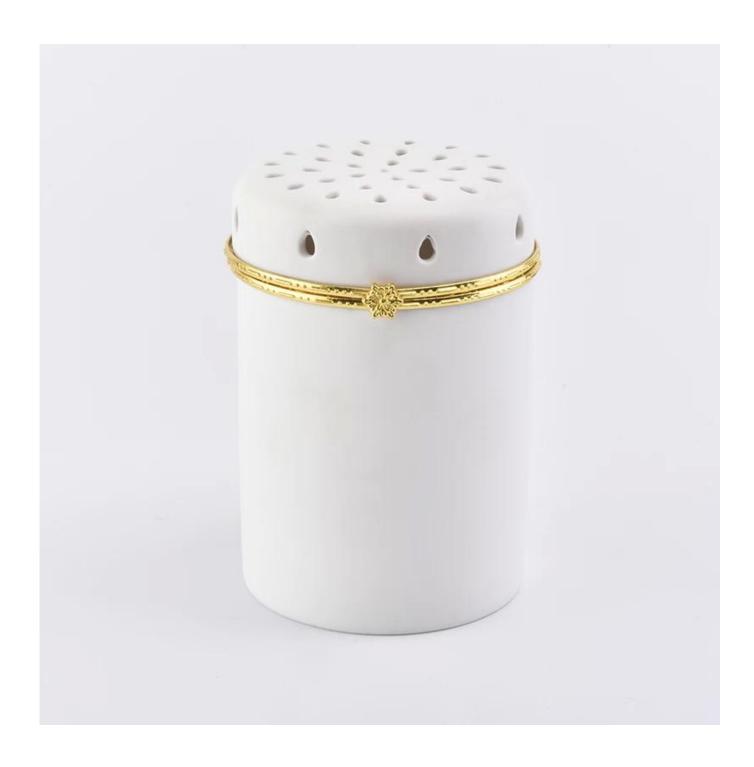

## white ceramic candle jar with hollow out lid

| Element name     | Ceramic candle jar with decorative lid                                                                                                                                                                                                  |
|------------------|-----------------------------------------------------------------------------------------------------------------------------------------------------------------------------------------------------------------------------------------|
| Object number.   | SGSQ19041207                                                                                                                                                                                                                            |
| specification    | Jar Top dia: 79mm Bottom dia:74mm Height:89mm  Lid Top dia: 75mm Bottom dia:79mm Height:21mm  Total Height: 110mm Total Weight: 292g                                                                                                    |
| Capacity         | 10oz 14oz 16oz candle holders etc. It's available                                                                                                                                                                                       |
| Sampling time    | 1.5 days if the shape and size of the products exist 2.15 days if you need new shape and size of the products                                                                                                                           |
| Packaging        | 24pcs / 36pcs / 48pcs regular safety packing and so on For export carton with egg divider                                                                                                                                               |
| MOQ              | 3000pcs                                                                                                                                                                                                                                 |
| Delivery time    | Within 35 days after the order confirmed                                                                                                                                                                                                |
| Payment terms    | 30% deposit by T / T in advance, the balance after showing the copy of B / L $$                                                                                                                                                         |
| Product features | <ol> <li>High quality and competitive prices</li> <li>Testing ASTM</li> <li>Eco Friendly</li> <li>It is widely aimed at Wedding, party, home, bars etc.</li> <li>ceramic candle containers with transmutation decoration way</li> </ol> |