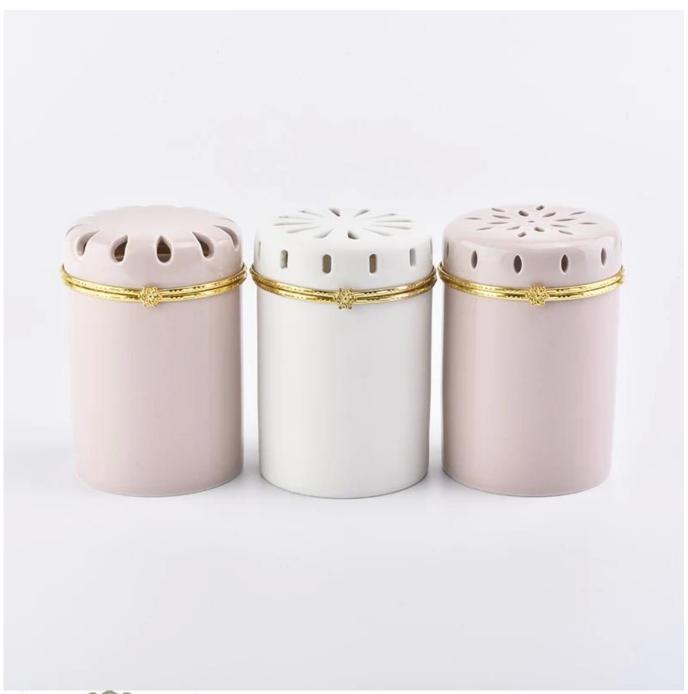

## white ceramic candle jar with hollow out lid

| Element name     | Ceramic candle jar with decorative lid                                                                                                                                                                                                  |
|------------------|-----------------------------------------------------------------------------------------------------------------------------------------------------------------------------------------------------------------------------------------|
| Object number.   | SGSQ19041207                                                                                                                                                                                                                            |
| specification    | Jar Top dia: 79mm Bottom dia:74mm Height:89mm  Lid Top dia: 75mm Bottom dia:79mm Height:21mm  Total Height: 110mm Total Weight: 292g                                                                                                    |
| Capacity         | 10oz 14oz 16oz candle holders etc. It's available                                                                                                                                                                                       |
| Sampling time    | 1.5 days if the shape and size of the products exist 2.15 days if you need new shape and size of the products                                                                                                                           |
| Packaging        | 24pcs / 36pcs / 48pcs regular safety packing and so on For export carton with egg divider                                                                                                                                               |
| MOQ              | 3000pcs                                                                                                                                                                                                                                 |
| Delivery time    | Within 35 days after the order confirmed                                                                                                                                                                                                |
| Payment terms    | 30% deposit by T / T in advance, the balance after showing the copy of B / L $$                                                                                                                                                         |
| Product features | <ol> <li>High quality and competitive prices</li> <li>Testing ASTM</li> <li>Eco Friendly</li> <li>It is widely aimed at Wedding, party, home, bars etc.</li> <li>ceramic candle containers with transmutation decoration way</li> </ol> |