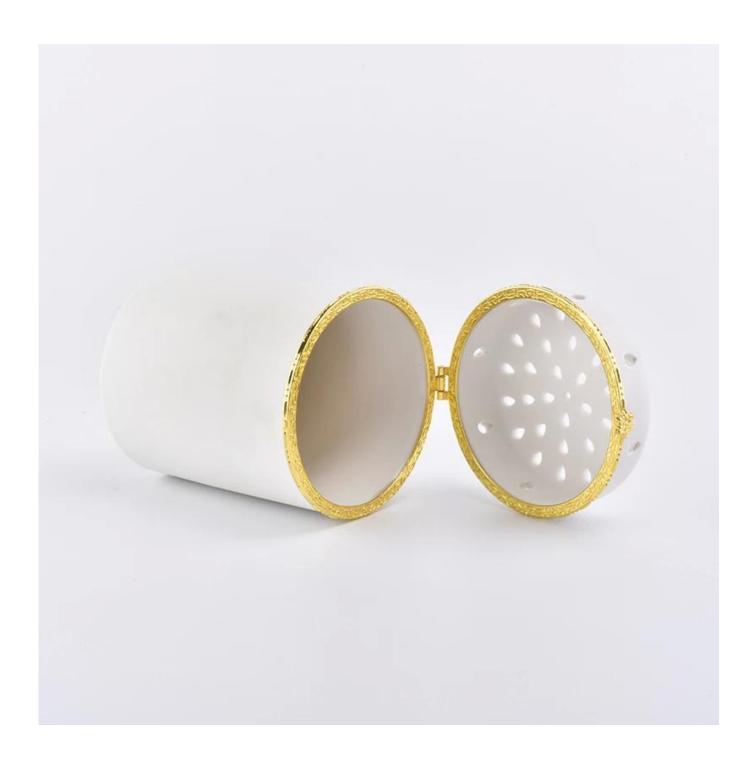

## white ceramic candle jar with hollow out lid

| Element name     | Ceramic candle jar with decorative lid                                                                                                                                                                                                  |
|------------------|-----------------------------------------------------------------------------------------------------------------------------------------------------------------------------------------------------------------------------------------|
| Object number.   | SGSQ19041207                                                                                                                                                                                                                            |
| specification    | Jar Top dia: 79mm Bottom dia:74mm Height:89mm  Lid Top dia: 75mm Bottom dia:79mm Height:21mm  Total Height: 110mm Total Weight: 292g                                                                                                    |
| Capacity         | 10oz 14oz 16oz candle holders etc. It's available                                                                                                                                                                                       |
| Sampling time    | 1.5 days if the shape and size of the products exist 2.15 days if you need new shape and size of the products                                                                                                                           |
| Packaging        | 24pcs / 36pcs / 48pcs regular safety packing and so on For export carton with egg divider                                                                                                                                               |
| MOQ              | 3000pcs                                                                                                                                                                                                                                 |
| Delivery time    | Within 35 days after the order confirmed                                                                                                                                                                                                |
| Payment terms    | 30% deposit by T / T in advance, the balance after showing the copy of B / L $$                                                                                                                                                         |
| Product features | <ol> <li>High quality and competitive prices</li> <li>Testing ASTM</li> <li>Eco Friendly</li> <li>It is widely aimed at Wedding, party, home, bars etc.</li> <li>ceramic candle containers with transmutation decoration way</li> </ol> |