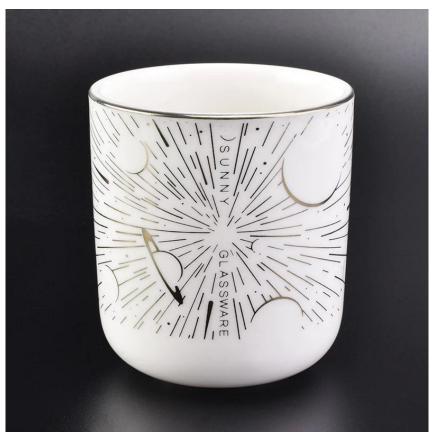

## white ceramic candle jar 12 oz

Sunny Glassware not only places OEM / ODM orders, but also helps many brands get started with product concepts.

Why choose Sunny

# Flexible size design can expand rapidly your market

Top Dia:88mm Bottom Dia:80mm Height:97mm Weight:324g Capacity:400ml

We turn your ideas into creative scented products and sell them on the local market.