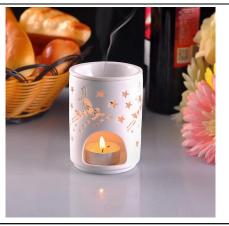

## white ceramic candle holder for wedding

| Product Details   |                                                                                              |
|-------------------|----------------------------------------------------------------------------------------------|
|                   |                                                                                              |
| Material          | ceramic                                                                                      |
| Crafts            | Machine press                                                                                |
| Proofing time     | 1. Existing products, sample time 5 days                                                     |
|                   | 2. The need to re-mold, sample time 15 days                                                  |
| Package           | Normal packing,36 or 72 pcs into export carton,carton with cardboard divider                 |
| Capacity          | 500,000 to 1,000,000 / month                                                                 |
| Delivery Time     | 35 days after sample and order confirmation                                                  |
| Payment Terms     | T / T 30% down payment, pay the balance due to see a copy of the bill of lading              |
| Transport         | Maritime transport, air transport, international express delivery; guests designated freight |
|                   | forwarding                                                                                   |
|                   | 1. Machine made <u>wedding candle holder</u>                                                 |
|                   | 2. Can be used in hotels, home,bar,etc                                                       |
| Product Features  | 3. Environmental material                                                                    |
|                   | 4. FDA test, CA65 test                                                                       |
|                   | 1. satisfy your different design and size                                                    |
|                   | 2. Any color of paint, frosting, electroplating, laser engraving can be done                 |
| For you to choose | 3. provide special packaging such as shrink film, color gift box, white gift box             |
|                   | 4. We have a dedicated quality control team to control product quality                       |
|                   | 5. We have professional production bases and warehouses to ensure delivery                   |

premium candlestick crystal candle holder

hollow design ceramic vigil lamp candle holder

Frosted Glass Votive Candle Holders

Factory Show