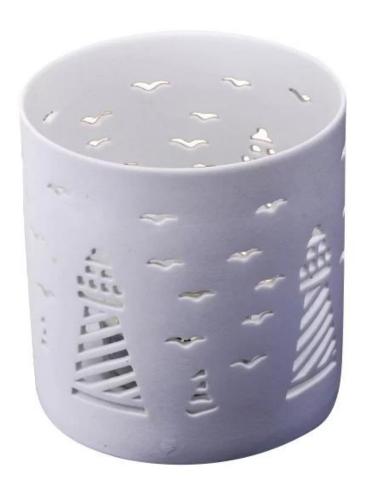

## white ceramic candle holder for wedding

| Product Details   |                                                                                              |
|-------------------|----------------------------------------------------------------------------------------------|
|                   |                                                                                              |
| Material          | ceramic                                                                                      |
| Crafts            | Machine press                                                                                |
| Proofing time     | 1. Existing products, sample time 5 days                                                     |
|                   | 2. The need to re-mold, sample time 15 days                                                  |
| Package           | Normal packing,36 or 72 pcs into export carton,carton with cardboard divider                 |
| Capacity          | 500,000 to 1,000,000 / month                                                                 |
| Delivery Time     | 35 days after sample and order confirmation                                                  |
| Payment Terms     | T / T 30% down payment, pay the balance due to see a copy of the bill of lading              |
| Transport         | Maritime transport, air transport, international express delivery; guests designated freight |
|                   | forwarding                                                                                   |
|                   | 1. Machine made <u>wedding candle holder</u>                                                 |
|                   | 2. Can be used in hotels, home,bar,etc                                                       |
| Product Features  | 3. Environmental material                                                                    |
|                   | 4. FDA test, CA65 test                                                                       |
|                   | 1. satisfy your different design and size                                                    |
|                   | 2. Any color of paint, frosting, electroplating, laser engraving can be done                 |
| For you to choose | 3. provide special packaging such as shrink film, color gift box, white gift box             |
|                   | 4. We have a dedicated quality control team to control product quality                       |
|                   | 5. We have professional production bases and warehouses to ensure delivery                   |