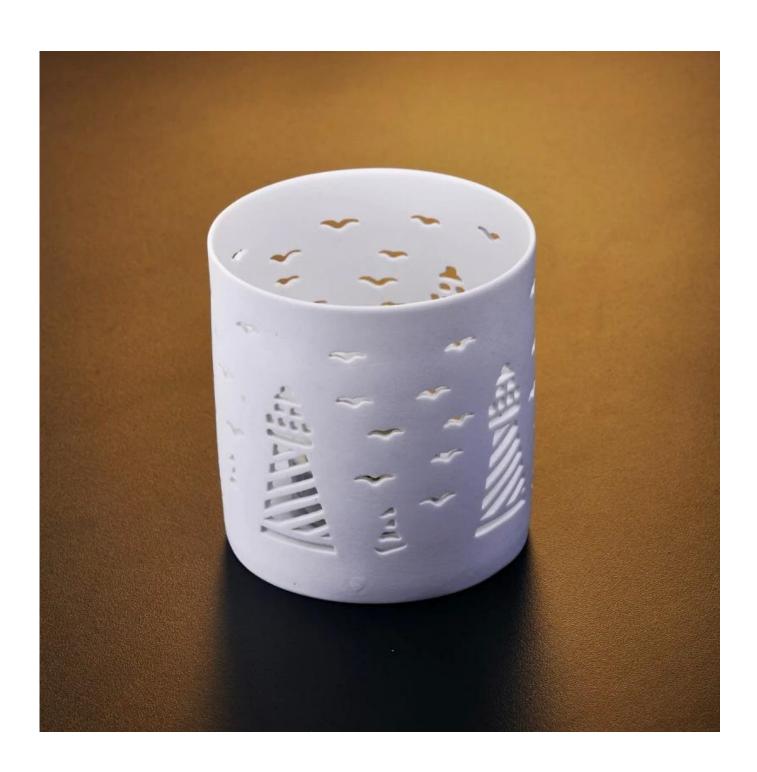

## white ceramic candle holder for wedding

| Product Details   |                                                                                              |
|-------------------|----------------------------------------------------------------------------------------------|
|                   |                                                                                              |
| Material          | ceramic                                                                                      |
| Crafts            | Machine press                                                                                |
| Proofing time     | 1. Existing products, sample time 5 days                                                     |
|                   | 2. The need to re-mold, sample time 15 days                                                  |
| Package           | Normal packing,36 or 72 pcs into export carton,carton with cardboard divider                 |
| Capacity          | 500,000 to 1,000,000 / month                                                                 |
| Delivery Time     | 35 days after sample and order confirmation                                                  |
| Payment Terms     | T / T 30% down payment, pay the balance due to see a copy of the bill of lading              |
| Transport         | Maritime transport, air transport, international express delivery; guests designated freight |
|                   | forwarding                                                                                   |
|                   | 1. Machine made <u>wedding candle holder</u>                                                 |
|                   | 2. Can be used in hotels, home,bar,etc                                                       |
| Product Features  | 3. Environmental material                                                                    |
|                   | 4. FDA test, CA65 test                                                                       |
|                   | 1. satisfy your different design and size                                                    |
|                   | 2. Any color of paint, frosting, electroplating, laser engraving can be done                 |
| For you to choose | 3. provide special packaging such as shrink film, color gift box, white gift box             |
|                   | 4. We have a dedicated quality control team to control product quality                       |
|                   | 5. We have professional production bases and warehouses to ensure delivery                   |