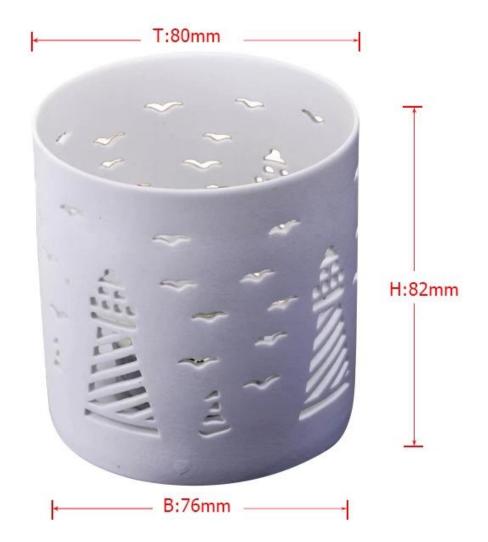

## white ceramic candle holder for wedding

| Product Details   |                                                                                              |
|-------------------|----------------------------------------------------------------------------------------------|
|                   |                                                                                              |
| Material          | ceramic                                                                                      |
| Crafts            | Machine press                                                                                |
| Proofing time     | 1. Existing products, sample time 5 days                                                     |
|                   | 2. The need to re-mold, sample time 15 days                                                  |
| Package           | Normal packing,36 or 72 pcs into export carton,carton with cardboard divider                 |
| Capacity          | 500,000 to 1,000,000 / month                                                                 |
| Delivery Time     | 35 days after sample and order confirmation                                                  |
| Payment Terms     | T / T 30% down payment, pay the balance due to see a copy of the bill of lading              |
| Transport         | Maritime transport, air transport, international express delivery; guests designated freight |
|                   | forwarding                                                                                   |
|                   | 1. Machine made <u>wedding candle holder</u>                                                 |
|                   | 2. Can be used in hotels, home,bar,etc                                                       |
| Product Features  | 3. Environmental material                                                                    |
|                   | 4. FDA test, CA65 test                                                                       |
|                   | 1. satisfy your different design and size                                                    |
|                   | 2. Any color of paint, frosting, electroplating, laser engraving can be done                 |
| For you to choose | 3. provide special packaging such as shrink film, color gift box, white gift box             |
|                   | 4. We have a dedicated quality control team to control product quality                       |
|                   | 5. We have professional production bases and warehouses to ensure delivery                   |