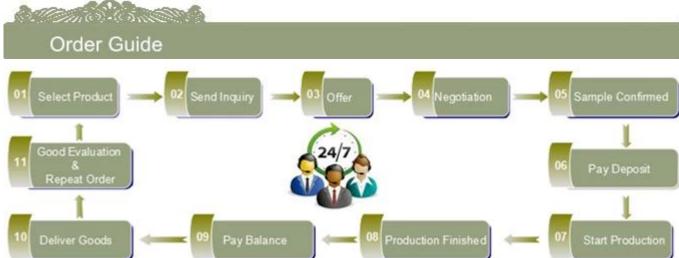

## white ceramic candle holder for wedding

| Product Details   |                                                                                              |
|-------------------|----------------------------------------------------------------------------------------------|
|                   |                                                                                              |
| Material          | ceramic                                                                                      |
| Crafts            | Machine press                                                                                |
| Proofing time     | 1. Existing products, sample time 5 days                                                     |
|                   | 2. The need to re-mold, sample time 15 days                                                  |
| Package           | Normal packing,36 or 72 pcs into export carton,carton with cardboard divider                 |
| Capacity          | 500,000 to 1,000,000 / month                                                                 |
| Delivery Time     | 35 days after sample and order confirmation                                                  |
| Payment Terms     | T / T 30% down payment, pay the balance due to see a copy of the bill of lading              |
| Transport         | Maritime transport, air transport, international express delivery; guests designated freight |
|                   | forwarding                                                                                   |
|                   | 1. Machine made <u>wedding candle holder</u>                                                 |
|                   | 2. Can be used in hotels, home,bar,etc                                                       |
| Product Features  | 3. Environmental material                                                                    |
|                   | 4. FDA test, CA65 test                                                                       |
|                   | 1. satisfy your different design and size                                                    |
|                   | 2. Any color of paint, frosting, electroplating, laser engraving can be done                 |
| For you to choose | 3. provide special packaging such as shrink film, color gift box, white gift box             |
|                   | 4. We have a dedicated quality control team to control product quality                       |
|                   | 5. We have professional production bases and warehouses to ensure delivery                   |