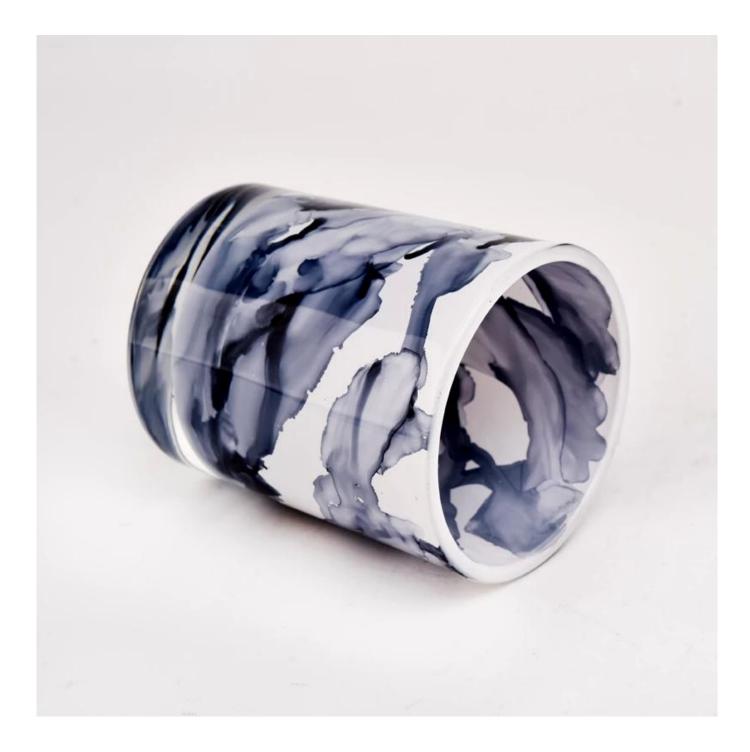

white and black mixed color with marble effect

Sunny Glasswares not only places OEM / ODM orders, but also helps many brands to start with product concepts.

| Measure           | Item:SGHY22072607<br>Top dia: 81mm<br>Bottom dia: 76mm<br>Height: 98mm<br>Weight: 390g<br>Capacity: 300ml<br>MOQ:5000PCS |
|-------------------|--------------------------------------------------------------------------------------------------------------------------|
| Packing           | Normal packing,Individual gift box, PVC box, window box, color box, white box, etc                                       |
| Delivery time     | Within 35 days after the sample and order confirmed                                                                      |
| Payment term      | 30% deposit by T/T in advance and the balance against the copy of B/L                                                    |
| Shipment          | By sea,by air,by Express and your shipping agent is acceptable                                                           |
| Usage<br>Occasion | Home decor,Wedding Decoration,Wedding Favors,Decoration enhancement                                                      |