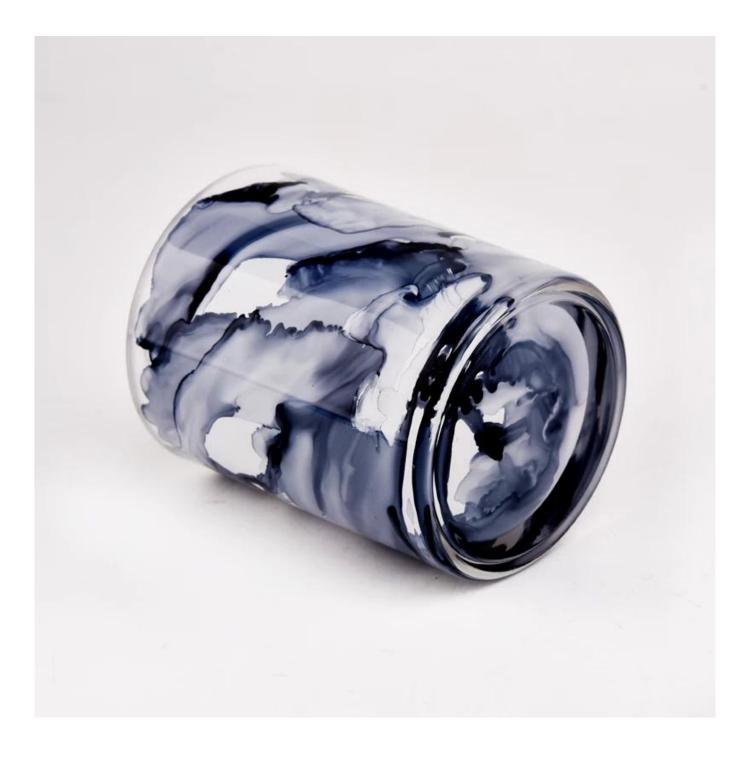

white and black mixed color with marble effect

Sunny Glasswares not only places OEM / ODM orders, but also helps many brands to start with product concepts.

| Measure           | Item:SGHY22072607<br>Top dia: 81mm<br>Bottom dia: 76mm<br>Height: 98mm<br>Weight: 390g<br>Capacity: 300ml<br>MOQ:5000PCS |
|-------------------|--------------------------------------------------------------------------------------------------------------------------|
| Packing           | Normal packing,Individual gift box, PVC box, window box, color box, white box, etc                                       |
| Delivery time     | Within 35 days after the sample and order confirmed                                                                      |
| Payment term      | 30% deposit by T/T in advance and the balance against the copy of B/L                                                    |
| Shipment          | By sea,by air,by Express and your shipping agent is acceptable                                                           |
| Usage<br>Occasion | Home decor,Wedding Decoration,Wedding Favors,Decoration enhancement                                                      |