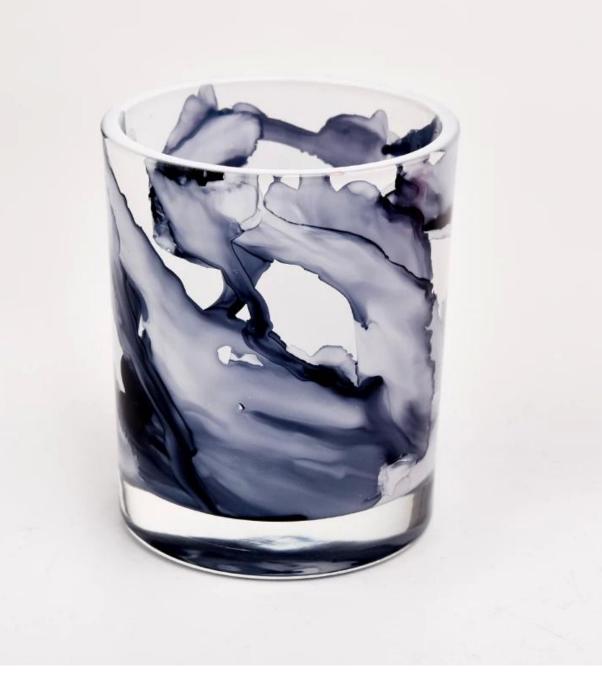

white and black mixed color with marble effect

Sunny Glasswares not only places OEM / ODM orders, but also helps many brands to start with product concepts.

| Measure           | Item:SGHY22072607<br>Top dia: 81mm<br>Bottom dia: 76mm<br>Height: 98mm<br>Weight: 390g<br>Capacity: 300ml<br>MOQ:5000PCS |
|-------------------|--------------------------------------------------------------------------------------------------------------------------|
| Packing           | Normal packing,Individual gift box, PVC box, window box, color box, white box, etc                                       |
| Delivery time     | Within 35 days after the sample and order confirmed                                                                      |
| Payment term      | 30% deposit by T/T in advance and the balance against the copy of B/L                                                    |
| Shipment          | By sea,by air,by Express and your shipping agent is acceptable                                                           |
| Usage<br>Occasion | Home decor,Wedding Decoration,Wedding Favors,Decoration enhancement                                                      |