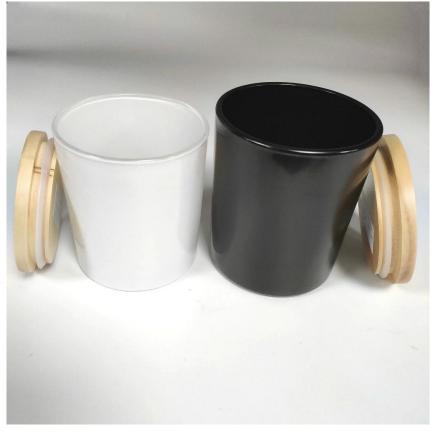

## white and black glass candle jars with wood lid

Sunny Glassware not only places OEM / ODM orders, but also helps many brands get started with product concepts.

Why choose Sunny

# Flexible size design can expand rapidly your market

Top dia: 88mm Bottom dia: 83mm Height: 100mm Weight: 320g Capacity: 400ml

We turn your ideas into creative scented products and sell them on the local market.