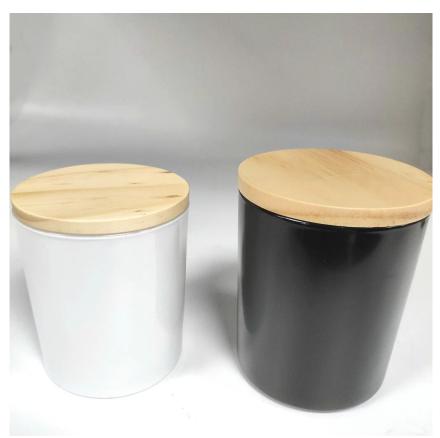

## white and black glass candle jars with wood lid

Sunny Glassware not only places OEM / ODM orders, but also helps many brands get started with product concepts.

Why choose Sunny

# Flexible size design can expand rapidly your market

Top dia: 88mm Bottom dia: 83mm Height: 100mm Weight: 320g Capacity: 400ml

We turn your ideas into creative scented products and sell them on the local market.