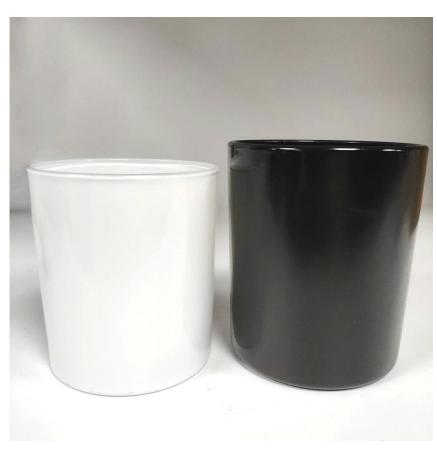

## white and black glass candle jars with wood lid

Sunny Glassware not only places OEM / ODM orders, but also helps many brands get started with product concepts.

Why choose Sunny

# Flexible size design can expand rapidly your market

Top dia: 88mm Bottom dia: 83mm Height: 100mm Weight: 320g Capacity: 400ml

We turn your ideas into creative scented products and sell them on the local market.