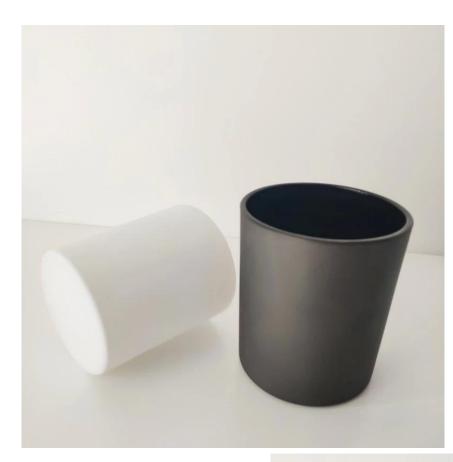

# white and black glass candle jars cylinder shape

Luxury electroplating glass candle jar for home decorations and hotel decorations.

Sunny Glassware not only makes OEM/ODM orders, but also helps many brands start with product concepts.

#### Flexible size design can quickly expand your market

Top dia: 88mm Bottom dia: 83mm Height: 100mm Weight:400g Capacity: 395ml

We turn your ideas into creative fragrance products and sell them in the local market.

#### **Product Features**

 Home decoration glass perfume bottle of high quality.
Suitable for use in hotel, wedding, etc.
Meet the ASTM test product features.