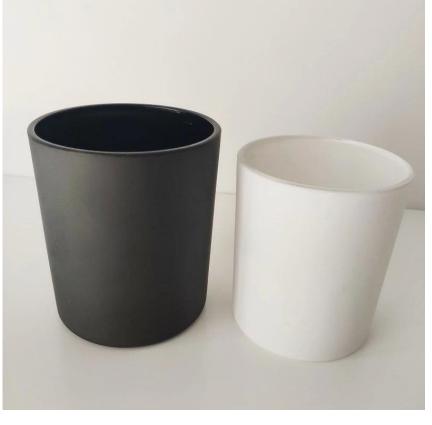

# white and black glass candle jars cylinder shape

Luxury electroplating glass candle jar for home decorations and hotel decorations.

Sunny Glassware not only makes OEM/ODM orders, but also helps many brands start with product concepts.

#### Flexible size design can quickly expand your market

Top dia: 88mm Bottom dia: 83mm Height: 100mm Weight:400g Capacity: 395ml

We turn your ideas into creative fragrance products and sell them in the local market.

#### **Product Features**

 Home decoration glass perfume bottle of high quality.
Suitable for use in hotel, wedding, etc.
Meet the ASTM test product features.