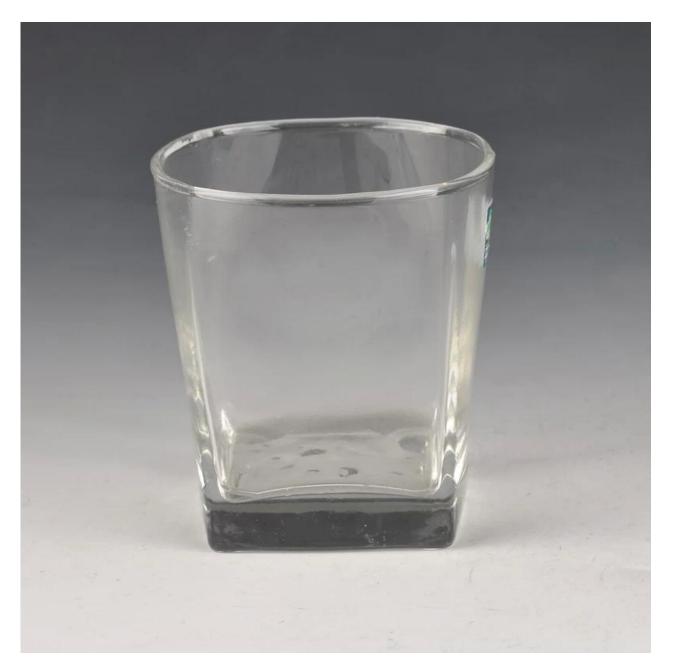

|
| Product Features | <ol> <li>Suitable for bar, family &amp;hotel etc.</li> <li>Unique design</li> <li>Professional Q/C for quality control</li> <li>Competitive price and quality</li> <li>Pass FDA</li> </ol>                                                                                                                                                                   |
| For your choose  | <ol> <li>Any logo printing on the glass body</li> <li>Any color painted, frost, electro plate, pattern laser carver for the<br/>finish</li> <li>Special package like shrink wrap, color gift box, white gift box etc</li> <li>Open new mould for the glass, wood, plastic or metal as you like</li> <li>Different size and shapes meet your needs</li> </ol> |

Product Photo:



## Related Product



## Company Show:



Factory Show:



For more whisky glass or any glassware

please visit our website: http://www.okcandle.com/

Or here may help you know more about us[]FAQ