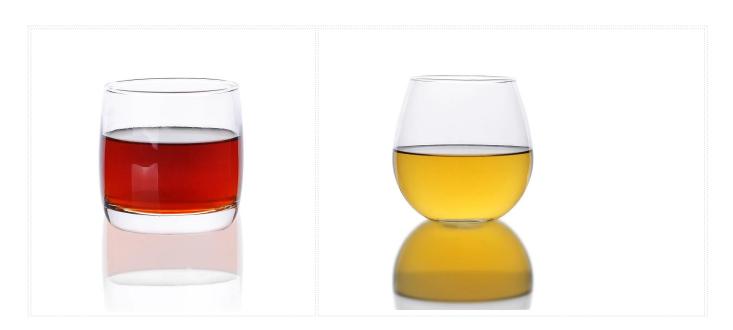

|
| For your choose  | 1. Any logo printing on the glass body                                              |
|                  | 2.Any color painted, frost, electro plate, pattern laser carver for the             |
|                  | finish                                                                              |
|                  | 3. Special package like shrink wrap, color gift box, white gift box etc             |
|                  | 4. Open new mould for the glass, wood, plastic or metal as you like                 |
|                  | 5. Different size and shapes meet your needs                                        |
|                  |                                                                                     |

Product Photo:



## Related Product



## Company Show:



Factory Show:



For more whisky glass or any glassware

please visit our website: http://www.okcandle.com/

Or here may help you know more about us[]FAQ