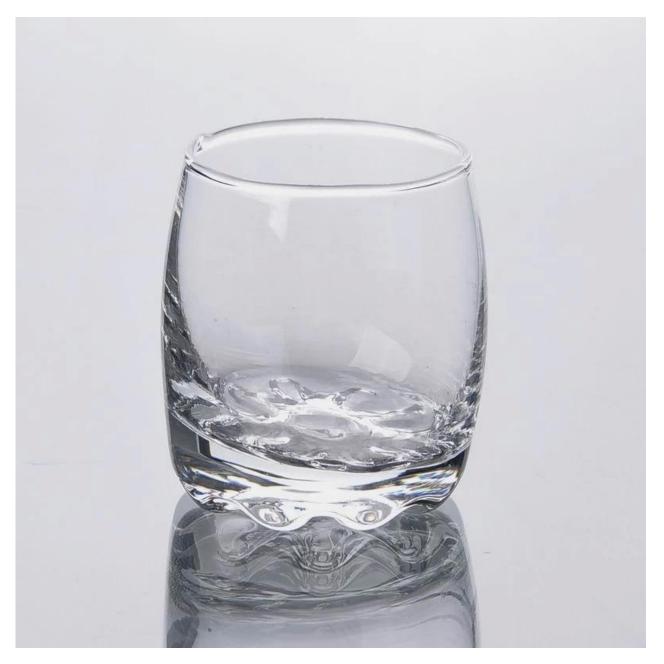

|
| For your choose  | 1. Any logo printing on the glass body                                              |
|                  | 2.Any color painted, frost, electro plate, pattern laser carver for the             |
|                  | finish                                                                              |
|                  | 3. Special package like shrink wrap, color gift box, white gift box etc             |
|                  | 4. Open new mould for the glass, wood, plastic or metal as you like                 |
|                  | 5. Different size and shapes meet your needs                                        |
|                  |                                                                                     |

Product Photo:



## Related Product



## Company Show:



Factory Show:



For more whisky glass or any glassware

please visit our website: http://www.okcandle.com/

Or here may help you know more about us[]FAQ